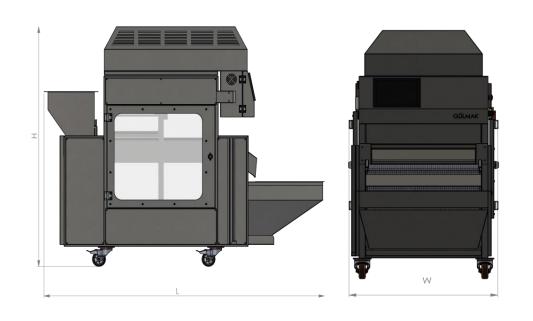

# **DIMENSIONS**

#### **MACHINE DIMENSIONS**

| Н       | L       | W      | WEIGHT |
|---------|---------|--------|--------|
| 1300 MM | 1700 MM | 800 MM | 215 KG |