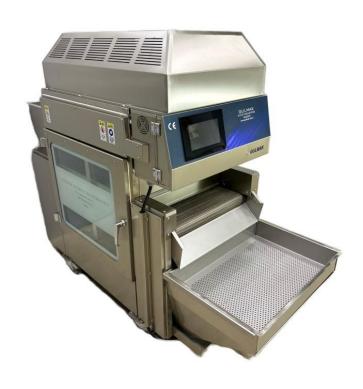

# **NUTS ROASTING MACHINE M600**

# **GENERAL INFORMATION**

| Capacity                    | 15-25 Kg / per hour                  |
|-----------------------------|--------------------------------------|
| Working electrical voltages | 3×380 Volt /50-60 Hz.                |
| Max. Electrical power       | 3×380 Volt /50-60 Hz. Max. 9 Kw-20 A |
| Roasting type               | DRY AIR                              |
| Working System              | Electricity                          |
| Electrical Equipment        | Siemens                              |
| Roast memorization          | Storing up to 25 parameters          |
| Heat indicator              | PLC Touch control panel              |
| Lighting                    | 12 Volt – Led Lighting               |
| Salt Sieve/ Salt pan        | 1 pc./ 1 pc.                         |
| Material                    | 100% Stainless Steel AISI 304        |
| Roasting room lighting      | 1 pc. 300 Degrees heat bulb          |
| Cooling glass cover         | 2 pcs.                               |
| Wide conveyor belt          | 50 cm                                |
| Safety                      | Heater electric current sensor       |