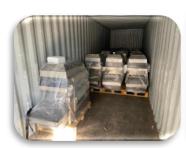

|
| PEANUTS IN SHELL   | 10 KG              |
| CASHEW             | 20 KG              |





# **DIMENSIONS**



#### **MACHINE DIMENSIONS**



| Н       | L       | W      | WEIGHT |
|---------|---------|--------|--------|
| 1300 MM | 1700 MM | 800 MM | 215 KG |

### **SHIPPING DIMENSIONS**





| Н       | L       | W      | WEIGHT |
|---------|---------|--------|--------|
| 1550 MM | 1600 MM | 850 MM | 286 KG |

# ADDITIONAL EQUIPMENT









TM15 Nuts sulting machine

TM 5 Nuts salting machine

MX 100 Nut salting liquid mixer



## **ONLINE SUPPORT**

### **WARRANTY**



















English – Russian – Turkish – Arabic client advisors

Electrical warranty (Siemens): 12 month Mechanical warranty: 24 month

#### **EXPORT**

#### **SOME OF REFERENCE**























































### **CONTACT INFORMATION**



+90 532 368 2154



+90 236 816 3822



info@gulmak.com.tr

sales@gulmak.com.tr





Seyitali Mah. 219 Sk. No:29 Kula / MANİSA / TURKEY



gulmak machines



gulmak machines



gulmak machines



gulmak machines