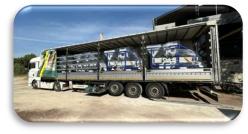

N SHELL   | 10 KG              |
| CASHEW             | 20 KG              |





# **DIMENSIONS**



#### **MACHINE DIMENSIONS**



| Н       | L       | W      | WEIGHT |
|---------|---------|--------|--------|
| 1300 MM | 1700 MM | 800 MM | 215 KG |

### **SHIPPING DIMENSIONS**





| Н       | L       | W      | WEIGHT |
|---------|---------|--------|--------|
| 1550 MM | 1600 MM | 850 MM | 286 KG |

# ADDITIONAL EQUIPMENT









TM15 Nuts sulting machine

TM 5 Nuts salting machine

MX 100 Nut salting liquid mixer



## **ONLINE SUPPORT**

### **WARRANTY**



















English – Russian – Turkish – Arabic client advisors

Electrical warranty (Siemens): 12 month Mechanical warranty: 24 month

#### **EXPORT**

#### **SOME OF REFERENCE**























































### **CONTACT INFORMATION**



+90 532 368 2154



+90 236 816 3822



info@gulmak.com.tr

sales@gulmak.com.tr





Seyitali Mah. 219 Sk. No:29 Kula / MANİSA / TURKEY



gulmak machines



gulmak machines



gulmak machines



gulmak machines