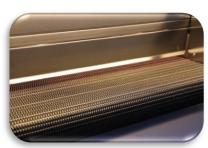

800 Dr. İnsulation

Double insulating glass

AISI 304 stainless steel band

**Fast cooling** 

**Easy cleaning** 

**Ergonomic use** 

**Touch control panel** 

AISI 304 stainlees steel