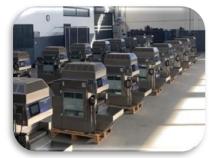

|
| PEANUTS IN SHELL   | 10 KG              |
| CASHEW             | 20 KG              |





# **DIMENSIONS**



#### **MACHINE DIMENSIONS**



| Н       | L       | W      | WEIGHT |
|---------|---------|--------|--------|
| 1300 MM | 1700 MM | 800 MM | 215 KG |

### **SHIPPING DIMENSIONS**





| Н       | L       | W      | WEIGHT |
|---------|---------|--------|--------|
| 1550 MM | 1600 MM | 850 MM | 286 KG |

# ADDITIONAL EQUIPMENT









TM15 Nuts sulting machine

TM 5 Nuts salting machine

MX 100 Nut salting liquid mixer



## **ONLINE SUPPORT**

### **WARRANTY**



















English – Russian – Turkish – Arabic client advisors

Electrical warranty (Siemens): 12 month Mechanical warranty: 24 month

#### **EXPORT**

#### **SOME OF REFERENCE**























































### **CONTACT INFORMATION**



+90 532 368 2154



+90 236 816 3822



info@gulmak.com.tr

sales@gulmak.com.tr





Seyitali Mah. 219 Sk. No:29 Kula / MANİSA / TURKEY



gulmak machines



gulmak machines



gulmak machines



gulmak machines