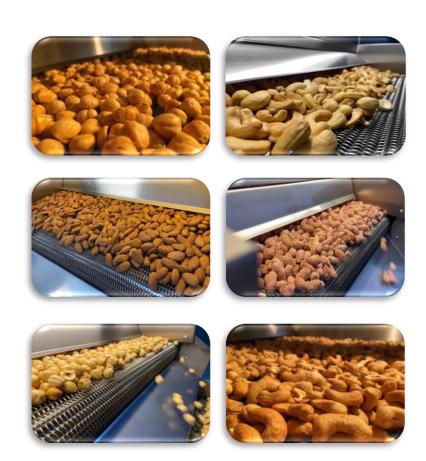

# ROASTING CAPACITY

| PRODUCT            | CAPACITY/ PER HOUR |
|--------------------|--------------------|
| SUNFLOWER SEEDS    | 14 KG              |
| SUNFLOWER (WHITE)  | 12 KG              |
| PISTACHIO IN SHELL | 18 KG              |
| PISTACHIO          | 19 KG              |
| ALMOND             | 19 KG              |
| HAZELNUT           | 26 KG              |
| PEANUT             | 20 KG              |
| PUMPKIN SEEDS      | 16 KG              |
| PEANUTS IN SHELL   | 10 KG              |
| CASHEW             | 20 KG              |