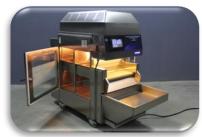

# **GENERAL INFORMATION**

| Capacity                    | 15-25 Kg / per hour                  |
|-----------------------------|--------------------------------------|
| Working electrical voltages | 3×380 Volt /50-60 Hz.                |
| Max. Electrical power       | 3×380 Volt /50-60 Hz. Max. 9 Kw-20 A |
| Roasting type               | DRY AIR                              |
| Working System              | Electricity                          |
| Electrical Equipment        | Siemens                              |
| Roast memorization          | Storing up to 25 parameters          |
| Heat indicator              | PLC Touch control panel              |
| Lighting                    | 12 Volt – Led Lighting               |
| Salt Sieve/ Salt pan        | 1 pc./ 1 pc.                         |
| Material                    | 100% Stainless Steel AISI 304        |
| Roasting room lighting      | 1 pc. 300 Degrees heat bulb          |
| Cooling glass cover         | 2 pcs.                               |
| Wide conveyor belt          | 50 cm                                |
| Safety                      | Heater electric current sensor       |

#### **MACHINE DIMENSIONS**

| Н       | L       | W      | WEIGHT |
|---------|---------|--------|--------|
| 1300 MM | 1700 MM | 800 MM | 215 KG |