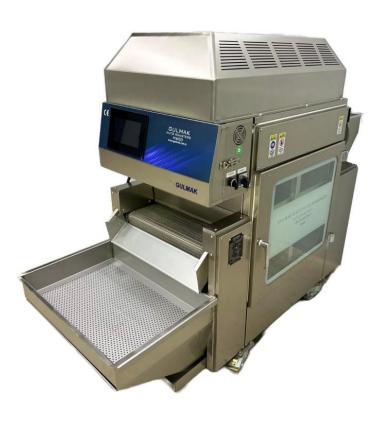

# **NUTS ROASTING MACHINE M600**

# **GENERAL INFORMATION**

| Capacity                    | 15-25 Kg / per hour                  |
|-----------------------------|--------------------------------------|
| Working electrical voltages | 3×380 Volt /50-60 Hz.                |
| Max. Electrical power       | 3×380 Volt /50-60 Hz. Max. 9 Kw-20 A |
| Roasting type               | DRY AIR                              |
| Working System              | Electricity                          |
| Electrical Equipment        | Siemens                              |
| Roast memorization          | Storing up to 25 parameters          |
| Heat indicator              | PLC Touch control panel              |
| Lighting                    | 12 Volt – Led Lighting               |
| Salt Sieve/ Salt pan        | 1 pc./ 1 pc.                         |
| Material                    | 100% Stainless Steel AISI 304        |
| Roasting room lighting      | 1 pc. 300 Degrees heat bulb          |
| Cooling glass cover         | 2 pcs.                               |
| Wide conveyor belt          | 50 cm                                |
| Safety                      | Heater electric current sensor       |