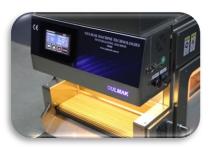

# **GENERAL INFORMATION**

| Capacity                    | 15-25 Kg / per hour                  |
|-----------------------------|--------------------------------------|
| Working electrical voltages | 3×380 Volt /50-60 Hz.                |
| Max. Electrical power       | 3×380 Volt /50-60 Hz. Max. 9 Kw-20 A |
| Roasting type               | DRY AIR                              |
| Working System              | Electricity                          |
| Electrical Equipment        | Siemens                              |
| Roast memorization          | Storing up to 25 parameters          |
| Heat indicator              | PLC Touch control panel              |
| Lighting                    | 12 Volt – Led Lighting               |
| Salt Sieve/ Salt pan        | 1 pc./ 1 pc.                         |
| Material                    | 100% Stainless Steel AISI 304        |
| Roasting room lighting      | 1 pc. 300 Degrees heat bulb          |
| Cooling glass cover         | 2 pcs.                               |
| Wide conveyor belt          | 50 cm                                |
| Safety                      | Heater electric current sensor       |