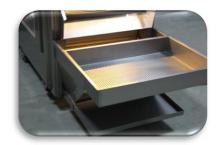

# **GENERAL INFORMATION**

| Capacity                    | 15-25 Kg / per hour                  |
|-----------------------------|--------------------------------------|
| Working electrical voltages | 3×380 Volt /50-60 Hz.                |
| Max. Electrical power       | 3×380 Volt /50-60 Hz. Max. 9 Kw-20 A |
| Roasting type               | DRY AIR                              |
| Working System              | Electricity                          |
| Electrical Equipment        | Siemens                              |
| Roast memorization          | Storing up to 25 parameters          |
| Heat indicator              | PLC Touch control panel              |
| Lighting                    | 12 Volt – Led Lighting               |
| Salt Sieve/ Salt pan        | 1 pc./ 1 pc.                         |
| Material                    | 100% Stainless Steel AISI 304        |
| Roasting room lighting      | 1 pc. 300 Degrees heat bulb          |
| Cooling glass cover         | 2 pcs.                               |
| Wide conveyor belt          | 50 cm                                |
| Safety                      | Heater electric current sensor       |

800 Dr. İnsulation

Double insulating glass

AISI 304 stainless steel band

**Fast cooling** 

**Easy cleaning** 

**Ergonomic use** 

**Touch control panel** 

AISI 304 stainlees steel