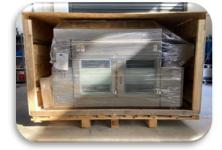

| 16 KG              |
| PEANUTS IN SHELL   | 10 KG              |
| CASHEW             | 20 KG              |





# **DIMENSIONS**



#### **MACHINE DIMENSIONS**



| Н       | L       | W      | WEIGHT |
|---------|---------|--------|--------|
| 1300 MM | 1700 MM | 800 MM | 215 KG |

### **SHIPPING DIMENSIONS**





| Н       | L       | W      | WEIGHT |
|---------|---------|--------|--------|
| 1550 MM | 1600 MM | 850 MM | 286 KG |

# ADDITIONAL EQUIPMENT









TM15 Nuts sulting machine

TM 5 Nuts salting machine

MX 100 Nut salting liquid mixer



## **ONLINE SUPPORT**

### **WARRANTY**



















English – Russian – Turkish – Arabic client advisors

Electrical warranty (Siemens): 12 month Mechanical warranty: 24 month

#### **EXPORT**

#### **SOME OF REFERENCE**























































### **CONTACT INFORMATION**



+90 532 368 2154



+90 236 816 3822



info@gulmak.com.tr

sales@gulmak.com.tr





Seyitali Mah. 219 Sk. No:29 Kula / MANİSA / TURKEY



gulmak machines



gulmak machines



gulmak machines



gulmak machines