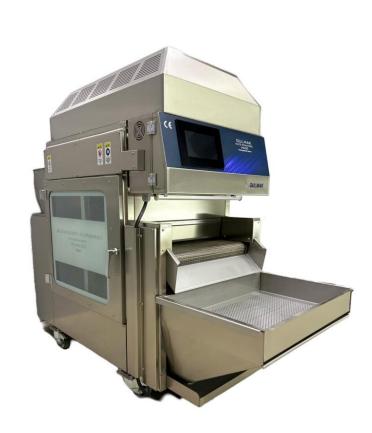

# **NUTS ROASTING MACHINE M600**

# **GENERAL INFORMATION**

| Capacity                    | 15-25 Kg / per hour                  |
|-----------------------------|--------------------------------------|
| Working electrical voltages | 3×380 Volt /50-60 Hz.                |
| Max. Electrical power       | 3×380 Volt /50-60 Hz. Max. 9 Kw-20 A |
| Roasting type               | DRY AIR                              |
| Working System              | Electricity                          |
| Electrical Equipment        | Siemens                              |
| Roast memorization          | Storing up to 25 parameters          |
| Heat indicator              | PLC Touch control panel              |
| Lighting                    | 12 Volt – Led Lighting               |
| Salt Sieve/ Salt pan        | 1 pc./ 1 pc.                         |
| Material                    | 100% Stainless Steel AISI 304        |
| Roasting room lighting      | 1 pc. 300 Degrees heat bulb          |
| Cooling glass cover         | 2 pcs.                               |
| Wide conveyor belt          | 50 cm                                |
| Safety                      | Heater electric current sensor       |