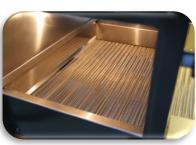

# **GENERAL INFORMATION**

| Capacity                    | 15-25 Kg / per hour                  |
|-----------------------------|--------------------------------------|
| Working electrical voltages | 3×380 Volt /50-60 Hz.                |
| Max. Electrical power       | 3×380 Volt /50-60 Hz. Max. 9 Kw-20 A |
| Roasting type               | DRY AIR                              |
| Working System              | Electricity                          |
| Electrical Equipment        | Siemens                              |
| Roast memorization          | Storing up to 25 parameters          |
| Heat indicator              | PLC Touch control panel              |
| Lighting                    | 12 Volt – Led Lighting               |
| Salt Sieve/ Salt pan        | 1 pc./ 1 pc.                         |
| Material                    | 100% Stainless Steel AISI 304        |
| Roasting room lighting      | 1 pc. 300 Degrees heat bulb          |
| Cooling glass cover         | 2 pcs.                               |
| Wide conveyor belt          | 50 cm                                |
| Safety                      | Heater electric current sensor       |

800 Dr. İnsulation

Double insulating glass

AISI 304 stainless steel band

**Fast cooling** 

**Easy cleaning** 

**Ergonomic use** 

**Touch control panel** 

AISI 304 stainlees steel