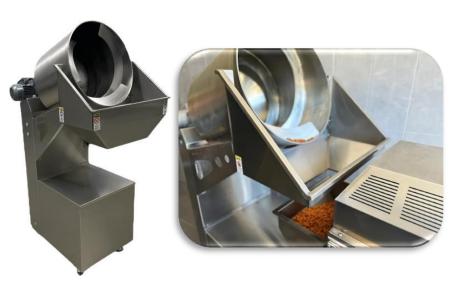

# **NUTS ROASTING MACHINE M600**

# **GENERAL INFORMATION**

| Capacity                    | 15-25 Kg / per hour                  |
|-----------------------------|--------------------------------------|
| Working electrical voltages | 3×380 Volt /50-60 Hz.                |
| Max. Electrical power       | 3×380 Volt /50-60 Hz. Max. 9 Kw-20 A |
| Roasting type               | DRY AIR                              |
| Working System              | Electricity                          |
| Electrical Equipment        | Siemens                              |
| Roast memorization          | Storing up to 25 parameters          |
| Heat indicator              | PLC Touch control panel              |
| Lighting                    | 12 Volt – Led Lighting               |
| Salt Sieve/ Salt pan        | 1 pc./ 1 pc.                         |
| Material                    | 100% Stainless Steel AISI 304        |
| Roasting room lighting      | 1 pc. 300 Degrees heat bulb          |
| Cooling glass cover         | 2 pcs.                               |
| Wide conveyor belt          | 50 cm                                |
| Safety                      | Heater electric current sensor       |