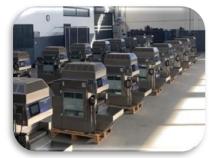

| 35 KG              |
| PEANUTS IN SHELL   | 25 KG              |
| CASHEW             | 40 KG              |



These Values are Given as Average.

## **DIMENSIONS**



#### **MACHINE DIMENSIONS**

#### **SHIPPING DIMENSIONS**







| Н       | L       | W      | WEIGHT |
|---------|---------|--------|--------|
| 1350 MM | 2350 MM | 900 MM | 300 KG |

| Н       | L       | W      | WEIGHT |
|---------|---------|--------|--------|
| 1550 MM | 2050 MM | 950 MM | 340 KG |

# ADDITIONAL EQUIPMENT













MX 100 Nuts salting liquid mixer



## **ONLINE SUPPORT**

### **WARRANTY**



















English – Russian – Turkish – Arabic client advisors

Electrical warranty (Siemens): 12 month Mechanical warranty: 24 month

#### **EXPORT**

#### **SOME OF REFERENCE**























































### **CONTACT INFORMATION**



+90 532 368 2154



+90 236 816 3822



info@gulmak.com.tr

sales@gulmak.com.tr





Seyitali Mah. 219 Sk. No:29 Kula / MANİSA / TURKEY



gulmak machines



gulmak machines



gulmak machines



gulmak machines