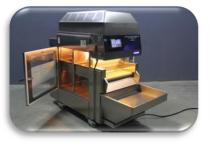

## **NUTS ROASTING MACHINE M700**

# **GENERAL INFORMATION**

| Capacity                    | 30-50 Kg / per hour                   |
|-----------------------------|---------------------------------------|
| Working electrical voltages | 3×380 Volt /50-60 Hz.                 |
| Max. Electric power         | 3×380 Volt /50-60 Hz. Max. 13 Kw-25 A |
| Roasting type               | DRY AIR                               |
| Working System              | Electricity                           |
| Roast memorization          | Storing up to 25 parameters           |
| Heat indicator              | Touch control panel                   |
| Lighting                    | 12 Volt – Led Lighting                |
| Salt Sieve/ Salt pan        | 1 pc./ 1 pc.                          |
| Electrical equipment        | Siemens                               |
| Roasting room lighting      | 2 pc. 300 Degree heat bulb            |
| Cooling glass cover         | 4 pcs.                                |
| Material                    | 100% Stainless steel AISI 304         |
| Safety                      | Heater electric current sensor        |