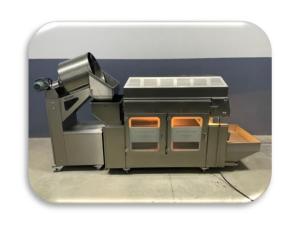

## M700 NUTS ROASTING MACHINE

## **NUTS ROASTING MACHINE M700**

# **GENERAL INFORMATION**

| Capacity                    | 30-50 Kg / per hour                   |
|-----------------------------|---------------------------------------|
| Working electrical voltages | 3×380 Volt /50-60 Hz.                 |
| Max. Electric power         | 3×380 Volt /50-60 Hz. Max. 13 Kw-25 A |
| Roasting type               | DRY AIR                               |
| Working System              | Electricity                           |
| Roast memorization          | Storing up to 25 parameters           |
| Heat indicator              | Touch control panel                   |
| Lighting                    | 12 Volt – Led Lighting                |
| Salt Sieve/ Salt pan        | 1 pc./ 1 pc.                          |
| Electrical equipment        | Siemens                               |
| Roasting room lighting      | 2 pc. 300 Degree heat bulb            |
| Cooling glass cover         | 4 pcs.                                |
| Material                    | 100% Stainless steel AISI 304         |
| Safety                      | Heater electric current sensor        |