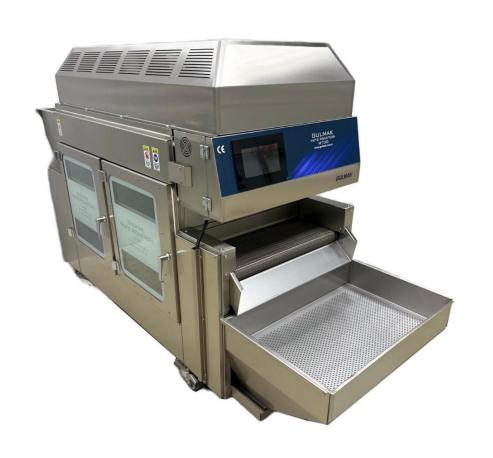

## M700 NUTS ROASTING MACHINE

## **NUTS ROASTING MACHINE M700**

# **GENERAL INFORMATION**

| Capacity                    | 30-50 Kg / per hour                   |
|-----------------------------|---------------------------------------|
| Working electrical voltages | 3×380 Volt /50-60 Hz.                 |
| Max. Electric power         | 3×380 Volt /50-60 Hz. Max. 13 Kw-25 A |
| Roasting type               | DRY AIR                               |
| Working System              | Electricity                           |
| Roast memorization          | Storing up to 25 parameters           |
| Heat indicator              | Touch control panel                   |
| Lighting                    | 12 Volt – Led Lighting                |
| Salt Sieve/ Salt pan        | 1 pc./ 1 pc.                          |
| Electrical equipment        | Siemens                               |
| Roasting room lighting      | 2 pc. 300 Degree heat bulb            |
| Cooling glass cover         | 4 pcs.                                |
| Material                    | 100% Stainless steel AISI 304         |
| Safety                      | Heater electric current sensor        |

800 Dr. Insulation

Double insulating glass

AISI 304 stainless band

**Fast cooling** 

**Easy cleaning** 

**Ergonomic use** 

**Touch control panel** 

AISI 304 Kalite Stainless steel