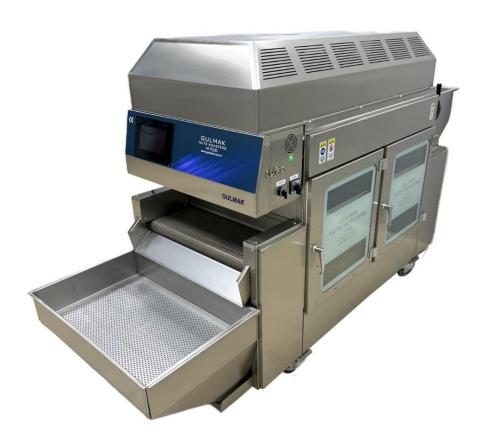

## M700 NUTS ROASTING MACHINE

## **NUTS ROASTING MACHINE M700**

# **GENERAL INFORMATION**

| Capacity                    | 30-50 Kg / per hour                   |
|-----------------------------|---------------------------------------|
| Working electrical voltages | 3×380 Volt /50-60 Hz.                 |
| Max. Electric power         | 3×380 Volt /50-60 Hz. Max. 13 Kw-25 A |
| Roasting type               | DRY AIR                               |
| Working System              | Electricity                           |
| Roast memorization          | Storing up to 25 parameters           |
| Heat indicator              | Touch control panel                   |
| Lighting                    | 12 Volt – Led Lighting                |
| Salt Sieve/ Salt pan        | 1 pc./ 1 pc.                          |
| Electrical equipment        | Siemens                               |
| Roasting room lighting      | 2 pc. 300 Degree heat bulb            |
| Cooling glass cover         | 4 pcs.                                |
| Material                    | 100% Stainless steel AISI 304         |
| Safety                      | Heater electric current sensor        |