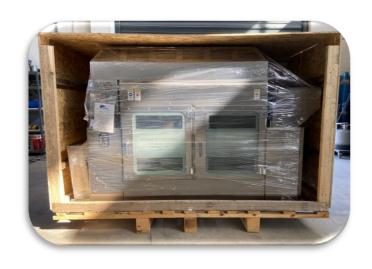

#### **SHIPPING DIMENSIONS**

| Н       | L       | W      | WEIGHT |
|---------|---------|--------|--------|
| 1350 MM | 2350 MM | 900 MM | 300 KG |

| Н       | L       | W      | WEIGHT |
|---------|---------|--------|--------|
| 1550 MM | 2050 MM | 950 MM | 340 KG |