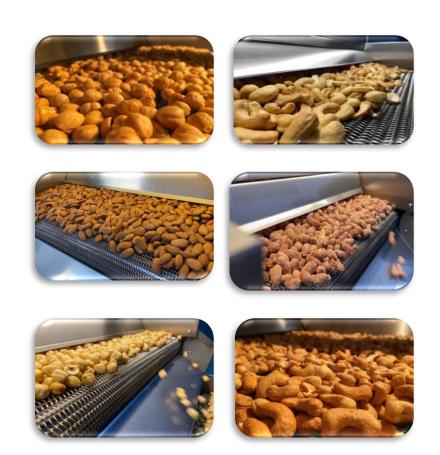

# ROASTING CAPACITY

| PRODUCT            | CAPACITY/ PER HOUR |
|--------------------|--------------------|
| SUNFLOWER SEEDS    | 33 KG              |
| SUNFLOWER (WHİTE)  | 30 KG              |
| PİSTACHİO İN SHELL | 36 KG              |
| PISTACHIO          | 38 KG              |
| ALMOND             | 40 KG              |
| HAZELNUT           | 50 KG              |
| PEANUT             | 45 KG              |
| PUMPKIN SEEDS      | 35 KG              |
| PEANUTS IN SHELL   | 25 KG              |
| CASHEW             | 40 KG              |

These Values are Given as Average.