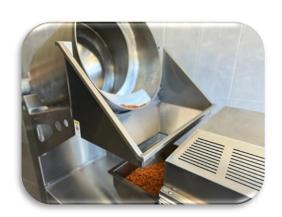

## M700 NUTS ROASTING MACHINE

## **NUTS ROASTING MACHINE M700**

# **GENERAL INFORMATION**

| Capacity                    | 30-50 Kg / per hour                   |
|-----------------------------|---------------------------------------|
| Working electrical voltages | 3×380 Volt /50-60 Hz.                 |
| Max. Electric power         | 3×380 Volt /50-60 Hz. Max. 13 Kw-25 A |
| Roasting type               | DRY AIR                               |
| Working System              | Electricity                           |
| Roast memorization          | Storing up to 25 parameters           |
| Heat indicator              | Touch control panel                   |
| Lighting                    | 12 Volt – Led Lighting                |
| Salt Sieve/ Salt pan        | 1 pc./ 1 pc.                          |
| Electrical equipment        | Siemens                               |
| Roasting room lighting      | 2 pc. 300 Degree heat bulb            |
| Cooling glass cover         | 4 pcs.                                |
| Material                    | 100% Stainless steel AISI 304         |
| Safety                      | Heater electric current sensor        |