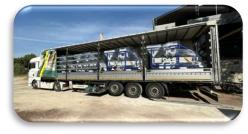

|
| PEANUTS IN SHELL   | 25 KG              |
| CASHEW             | 40 KG              |



These Values are Given as Average.

## **DIMENSIONS**



#### **MACHINE DIMENSIONS**

#### **SHIPPING DIMENSIONS**







| Н       | L       | W      | WEIGHT |
|---------|---------|--------|--------|
| 1350 MM | 2350 MM | 900 MM | 300 KG |

| Н       | L       | W      | WEIGHT |
|---------|---------|--------|--------|
| 1550 MM | 2050 MM | 950 MM | 340 KG |

# ADDITIONAL EQUIPMENT













MX 100 Nuts salting liquid mixer



## **ONLINE SUPPORT**

### **WARRANTY**



















English – Russian – Turkish – Arabic client advisors

Electrical warranty (Siemens): 12 month Mechanical warranty: 24 month

#### **EXPORT**

#### **SOME OF REFERENCE**























































### **CONTACT INFORMATION**



+90 532 368 2154



+90 236 816 3822



info@gulmak.com.tr

sales@gulmak.com.tr





Seyitali Mah. 219 Sk. No:29 Kula / MANİSA / TURKEY



gulmak machines



gulmak machines



gulmak machines



gulmak machines