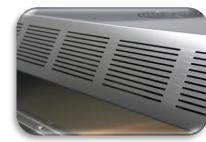

800 Dr. Insulation

Double insulating glass

AISI 304 stainless band

**Fast cooling** 

**Easy cleaning** 

**Ergonomic use** 

**Touch control panel** 

AISI 304 Kalite Stainless steel