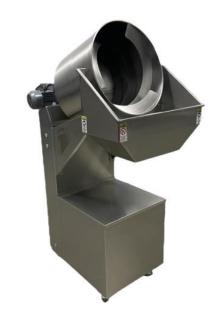

## M700 NUTS ROASTING MACHINE

## **NUTS ROASTING MACHINE M700**

# **GENERAL INFORMATION**

| Capacity                    | 30-50 Kg / per hour                   |
|-----------------------------|---------------------------------------|
| Working electrical voltages | 3×380 Volt /50-60 Hz.                 |
| Max. Electric power         | 3×380 Volt /50-60 Hz. Max. 13 Kw-25 A |
| Roasting type               | DRY AIR                               |
| Working System              | Electricity                           |
| Roast memorization          | Storing up to 25 parameters           |
| Heat indicator              | Touch control panel                   |
| Lighting                    | 12 Volt – Led Lighting                |
| Salt Sieve/ Salt pan        | 1 pc./ 1 pc.                          |
| Electrical equipment        | Siemens                               |
| Roasting room lighting      | 2 pc. 300 Degree heat bulb            |
| Cooling glass cover         | 4 pcs.                                |
| Material                    | 100% Stainless steel AISI 304         |
| Safety                      | Heater electric current sensor        |