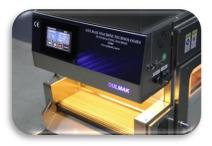

# **GENERAL INFORMATION**

| Capacity                    | 30-50 Kg / per hour                   |
|-----------------------------|---------------------------------------|
| Working electrical voltages | 3×380 Volt /50-60 Hz.                 |
| Max. Electric power         | 3×380 Volt /50-60 Hz. Max. 13 Kw-25 A |
| Roasting type               | DRY AIR                               |
| Working System              | Electricity                           |
| Roast memorization          | Storing up to 25 parameters           |
| Heat indicator              | Touch control panel                   |
| Lighting                    | 12 Volt – Led Lighting                |
| Salt Sieve/ Salt pan        | 1 pc./ 1 pc.                          |
| Electrical equipment        | Siemens                               |
| Roasting room lighting      | 2 pc. 300 Degree heat bulb            |
| Cooling glass cover         | 4 pcs.                                |
| Material                    | 100% Stainless steel AISI 304         |
| Safety                      | Heater electric current sensor        |