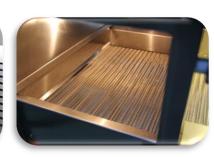

800 Dr. Insulation

Double insulating glass

AISI 304 stainless band

**Fast cooling** 

**Easy cleaning** 

**Ergonomic use** 

**Touch control panel** 

AISI 304 Kalite Stainless steel