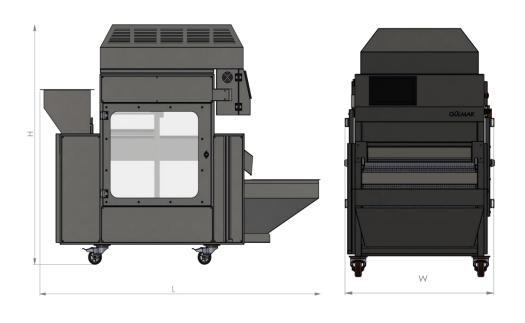

## **DIMENSIONS**

#### **MACHINE DIMENSIONS**

#### **SHIPPING DIMENSIONS**

| Н       | L       | W      | WEIGHT |
|---------|---------|--------|--------|
| 1350 MM | 2350 MM | 900 MM | 300 KG |

| Н       | L       | W      | WEIGHT |
|---------|---------|--------|--------|
| 1550 MM | 2050 MM | 950 MM | 340 KG |