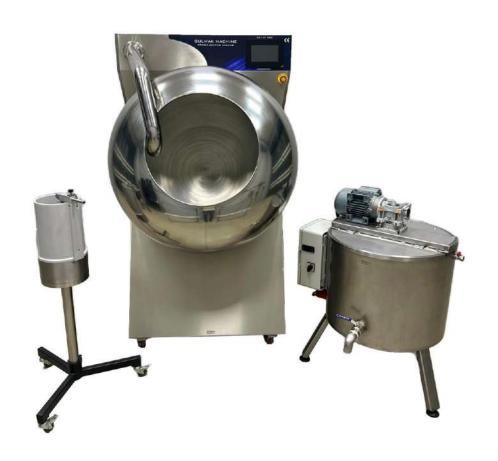

#### **CHOCOLATE SPRAY**





## COMPANY BİOGRAPHY

Our company "Gulmak Machine" offers products and services in accordance with the highest quality standards. We maintain a high level of satisfaction for our customers, employees and suppliers. In this direction, our main goal is to be a company that is sensitive to the needs of society and the environment, which prefers reliability and affordability for those who choose Gulmak Machine. Gulmak Machine manufactures and distributes coffee roasting machines, nut roasting machines, dragee chocolate coating machines and nut sugar caramelizing machines. We sell our machines all over the world, while constantly developing and following new trends in the production of equipment for coffee and nuts.

### **CHOCOLATE SPRAY**









# GENERAL INFORMATION

| Capacity        | 5 liters               |
|-----------------|------------------------|
| Connection type | Electricity            |
| Voltage         | 220 Volt / 50-60 Hz.   |
| Engine power    | 1 kW                   |
| Heating         | Resistance             |
| Air supply      | Compressor             |
| Suitable Models | DSK01-S80 / DSK01-S120 |











## **ONLINE SUPPORT**

#### WARRANTY









+90 532 368 2154









English – Russian – Turkish – Arabic client advisors

Electrical warranty (Siemens): 12 month Mechanical warranty: 24 month

#### **EXPORT**

#### **SOME OF REFERENCE**























































# **CONTACT INFORMATION**



+90 532 368 2154



+90 236 816 3822



info@gulmak.com.tr

sales@gulmak.com.