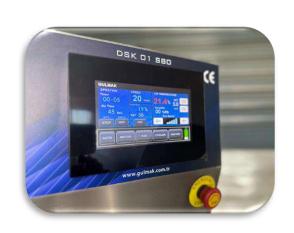

# GENERAL INFORMATION

| Capacity        | 5 liters               |
|-----------------|------------------------|
| Connection type | Electricity            |
| Voltage         | 220 Volt / 50-60 Hz.   |
| Engine power    | 1 kW                   |
| Heating         | Resistance             |
| Air supply      | Compressor             |
| Suitable Models | DSK01-S80 / DSK01-S120 |