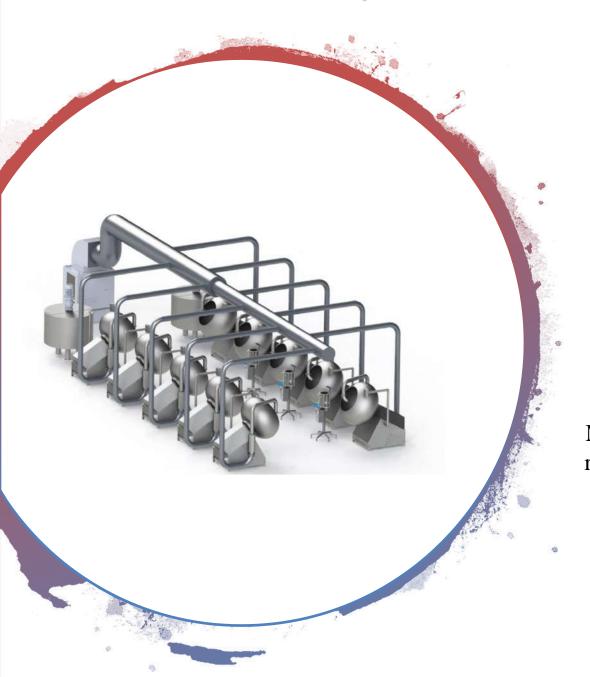

#### **CHOCOLATE SPRAY**

### **CHOCOLATE SPRAY**

# GENERAL INFORMATION

| Capacity        | 5 liters               |
|-----------------|------------------------|
| Connection type | Electricity            |
| Voltage         | 220 Volt / 50-60 Hz.   |
| Engine power    | 1 kW                   |
| Heating         | Resistance             |
| Air supply      | Compressor             |
| Suitable Models | DSK01-S80 / DSK01-S120 |