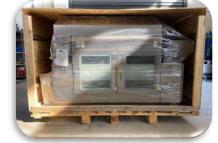

all over the world, while constantly developing and following new trends in the production of equipment for coffee and nuts.

### **CHOCOLATE SPRAY**









# GENERAL INFORMATION

| Capacity        | 5 liters               |
|-----------------|------------------------|
| Connection type | Electricity            |
| Voltage         | 220 Volt / 50-60 Hz.   |
| Engine power    | 1 kW                   |
| Heating         | Resistance             |
| Air supply      | Compressor             |
| Suitable Models | DSK01-S80 / DSK01-S120 |











## **ONLINE SUPPORT**

#### WARRANTY









+90 532 368 2154









English – Russian – Turkish – Arabic client advisors

Electrical warranty (Siemens): 12 month Mechanical warranty: 24 month

#### **EXPORT**

#### **SOME OF REFERENCE**























































# **CONTACT INFORMATION**



+90 532 368 2154



+90 236 816 3822



info@gulmak.com.tr

sales@gulmak.com.tr





Seyitali Mah. 219 Sk. No:29 Kula / MANİSA / TURKEY



gulmak machines



gulmak machines



gulmak machines



gulmak machines