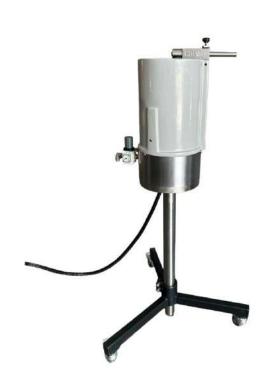

#### **CHOCOLATE SPRAY**

### **CHOCOLATE SPRAY**

# GENERAL INFORMATION

| Capacity        | 5 liters               |
|-----------------|------------------------|
| Connection type | Electricity            |
| Voltage         | 220 Volt / 50-60 Hz.   |
| Engine power    | 1 kW                   |
| Heating         | Resistance             |
| Air supply      | Compressor             |
| Suitable Models | DSK01-S80 / DSK01-S120 |