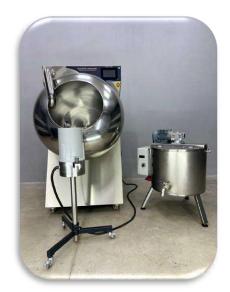

# GENERAL INFORMATION

| Capacity        | 5 liters               |
|-----------------|------------------------|
| Connection type | Electricity            |
| Voltage         | 220 Volt / 50-60 Hz.   |
| Engine power    | 1 kW                   |
| Heating         | Resistance             |
| Air supply      | Compressor             |
| Suitable Models | DSK01-S80 / DSK01-S120 |