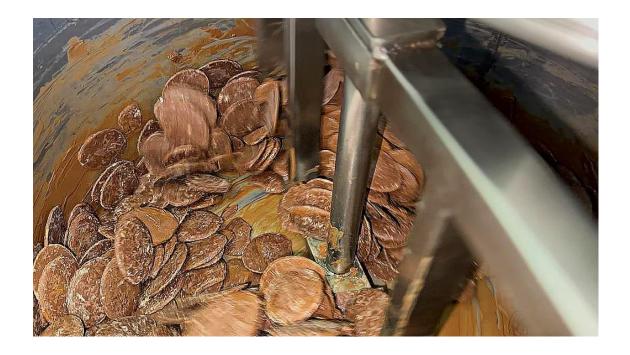

## **MELTING TANK**

## GENERAL İNFORMATION

| Capacity        | 100-300-500-1000 liters |
|-----------------|-------------------------|
| Connection type | Electricity             |
| Voltage         | 220 Volt / 50-60 Hz.    |
| Engine power    | 5 kW                    |