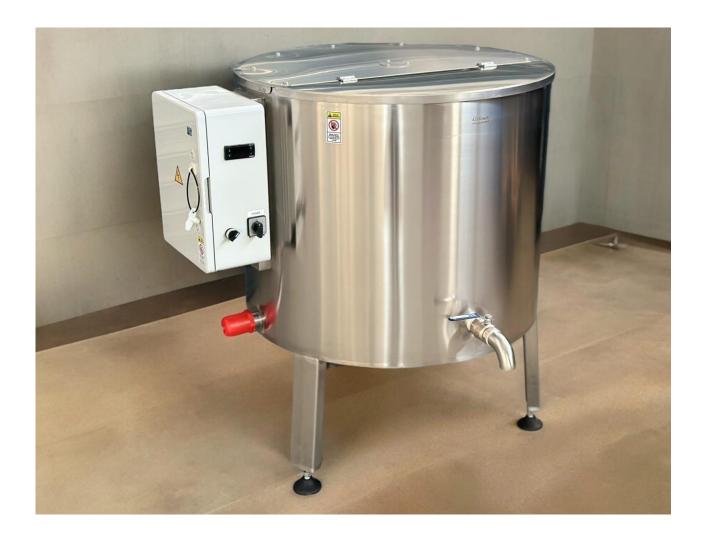

### **MELTING TANK E-100-300-500-1000**

## **MELTING TANK**

## GENERAL İNFORMATION

| Capacity        | 100-300-500-1000 liters |
|-----------------|-------------------------|
| Connection type | Electricity             |
| Voltage         | 220 Volt / 50-60 Hz.    |
| Engine power    | 5 kW                    |