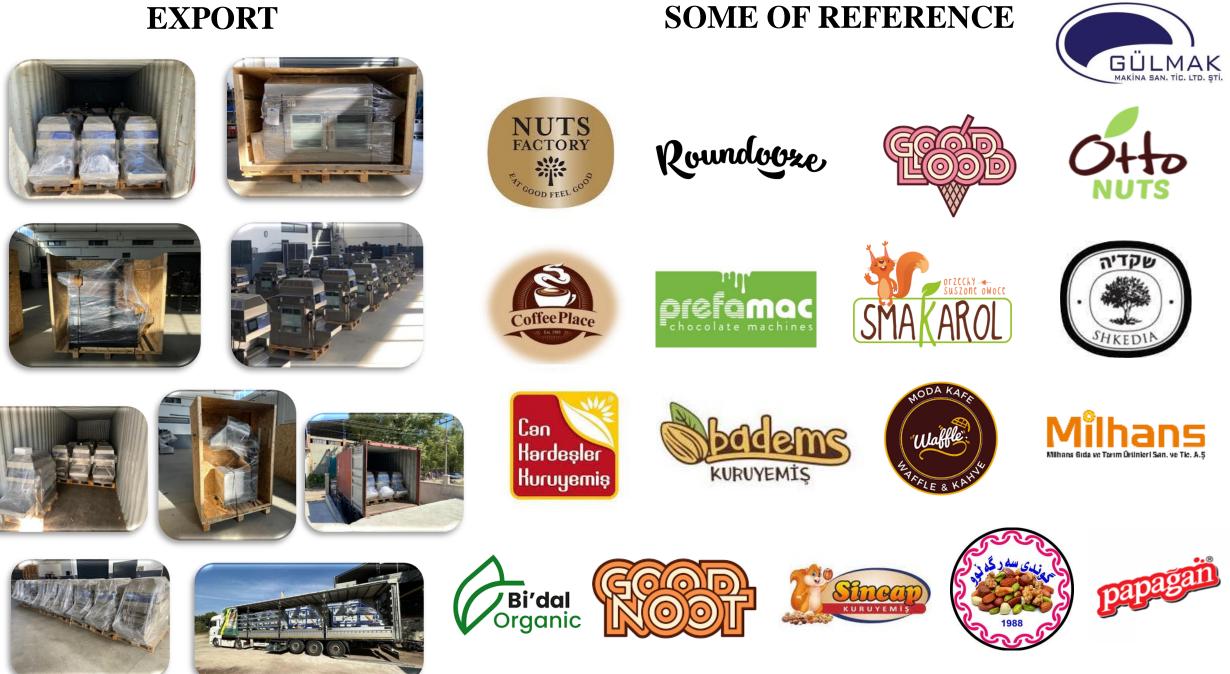

ine. Gulmak Machine manufactures and distributes coffee roasting machines, nut roasting machines, dragee chocolate coating machines and nut sugar caramelizing machines. We sell our machines all over the world, while constantly developing and following new trends in the production of equipment for coffee and nuts.

## **MELTING TANK**





## GENERAL İNFORMATION



| Capacity        | 100-300-500-1000 liters |
|-----------------|-------------------------|
| Connection type | Electricity             |
| Voltage         | 220 Volt / 50-60 Hz.    |
| Engine power    | 5 kW                    |



# **ONLINE SUPPORT**



## WARRANTY













#### **English – Russian – Turkish – Arabic client advisors**

Electrical warranty (Siemens): 12 month Mechanical warranty: 24 month

#### **EXPORT**



## **CONTACT INFORMATION**



+90 532 368 2154



+90 236 816 3822





sales@gulmak.com.tr





Seyitali Mah. 219 Sk. No:29 Kula / MANİSA / TURKEY



gulmak machines



gulmak machines



gulmak machines



gulmak machines