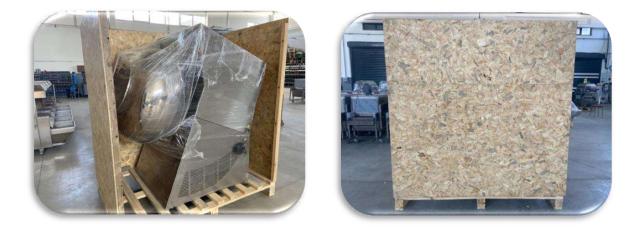

### **SHIPPING DIMENSIONS**

| Н       | L       | W       | WEİGHT |
|---------|---------|---------|--------|
| 1620 MM | 1420 MM | 1050 MM | 250 KG |

| Н       | L       | W       | WEIGHT |
|---------|---------|---------|--------|
| 1640 MM | 1440 MM | 1070 MM | 350 KG |