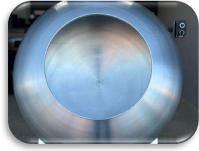

istributes coffee roasting machines, nut roasting machines, dragee chocolate coating machines and nut sugar caramelizing machines. We sell our machines all over the world, while constantly developing and following new trends in the production of equipment for coffee and nuts.

### DRAGEE CHOCOLATE COATING MACHINE DSK01









# **GENERAL INFORMATION**



| Capacity                    | 80 Kg/ per hour      |
|-----------------------------|----------------------|
| Drum diameter               | 1000 mm              |
| Coating time                | 60-90 min.           |
| Control                     | Button               |
| Fuel type                   | Electric             |
| Working electrical voltages | 220 Volt / 50-60 Hz. |
| Motor power                 | 3 Kw                 |



#### Smooth coating drum



AISI 304 quality stainless steel





Easy cleaning







### **MACHINE DIMENSIONS**

### **SHIPPING DIMENSIONS**





| Н       | L       | W       | WEİGHT |
|---------|---------|---------|--------|
| 1620 MM | 1420 MM | 1050 MM | 250 KG |

| Н       | L       | W       | WEIGHT |
|---------|---------|---------|--------|
| 1640 MM | 1440 MM | 1070 MM | 350 KG |



## **ADDITIONAL EQUIPMENT**



Chocolate melting tank 100-300-500-1000 lt

# **ONLINE SUPPORT**



## WARRANTY















### **English – Russian – Turkish – Arabic client advisors**

Electrical warranty (Siemens): 12 month Mechanical warranty: 24 month

### **EXPORT**



# **CONTACT INFORMATION**



+90 532 368 2154



+90 236 816 3822





sales@gulmak.com.tr





Seyitali Mah. 219 Sk. No:29