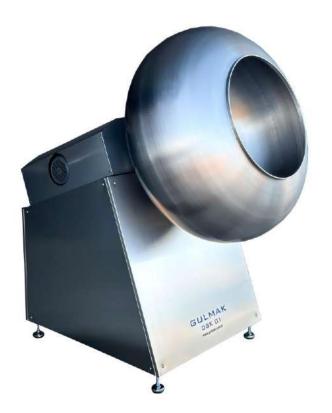

### DRAGEE CHOCOLATE COATING MACHINE DSK01

# **GENERAL INFORMATION**

| Capacity                    | 80 Kg/ per hour      |
|-----------------------------|----------------------|
| Drum diameter               | 1000 mm              |
| Coating time                | 60-90 min.           |
| Control                     | Button               |
| Fuel type                   | Electric             |
| Working electrical voltages | 220 Volt / 50-60 Hz. |
| Motor power                 | 3 Kw                 |

#### Smooth coating drum

AISI 304 quality stainless steel

Easy cleaning