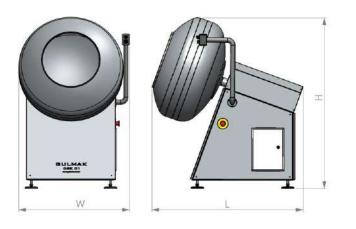

### **MACHINE DIMENSIONS**

# **GENERAL INFORMATION**

| Capacity                    | 80 Kg/ per hour      |
|-----------------------------|----------------------|
| Drum diameter               | 1000 mm              |
| Coating time                | 60-90 min.           |
| Control                     | Button               |
| Fuel type                   | Electric             |
| Working electrical voltages | 220 Volt / 50-60 Hz. |
| Motor power                 | 3 Kw                 |