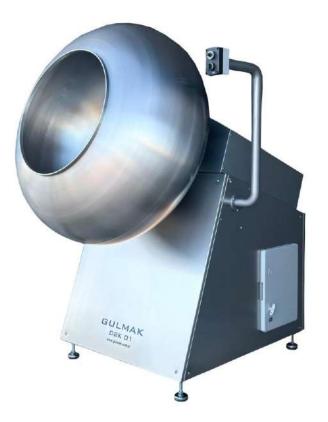

### DRAGEE CHOCOLATE COATING MACHINE DSK01

# **GENERAL INFORMATION**

| Capacity                    | 80 Kg/ per hour      |
|-----------------------------|----------------------|
| Drum diameter               | 1000 mm              |
| Coating time                | 60-90 min.           |
| Control                     | Button               |
| Fuel type                   | Electric             |
| Working electrical voltages | 220 Volt / 50-60 Hz. |
| Motor power                 | 3 Kw                 |

#### Smooth coating drum

AISI 304 quality stainless steel

Easy cleaning

## **ADDITIONAL EQUIPMENT**

Chocolate melting tank 100-300-500-1000 lt