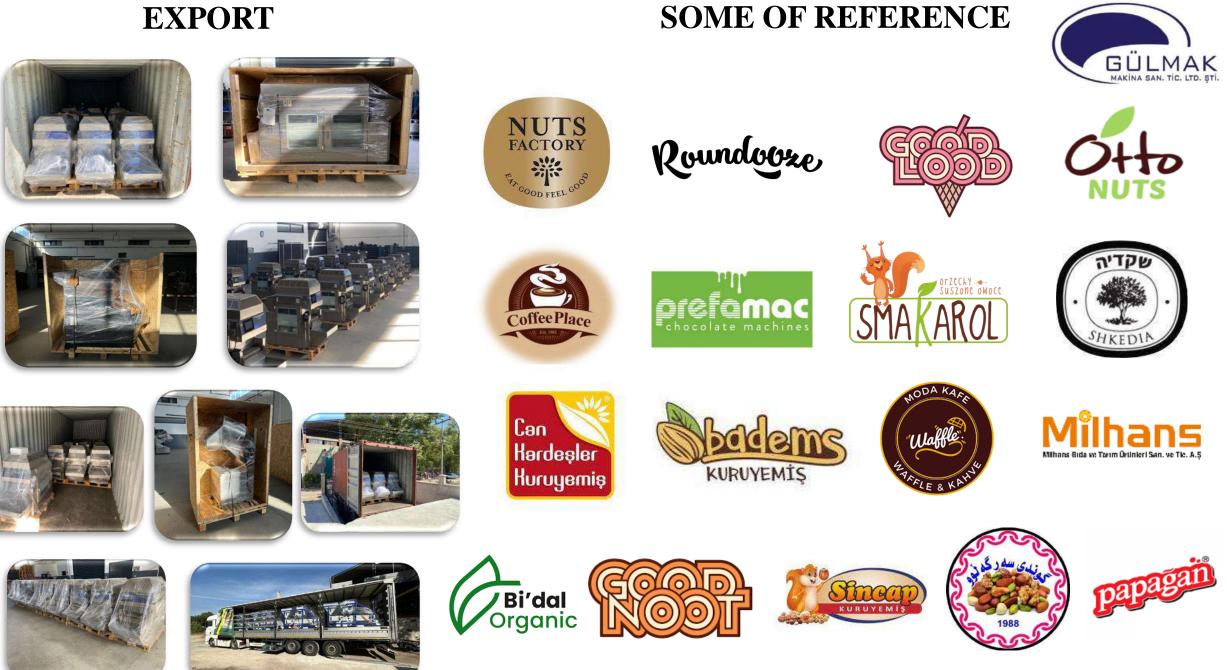

|
| Working electrical voltages | 220 Volt / 50-60 Hz. |
| Motor power                 | 3 Kw                 |



#### Smooth coating drum



AISI 304 quality stainless steel





Easy cleaning







### **MACHINE DIMENSIONS**

### **SHIPPING DIMENSIONS**





| Н       | L       | W       | WEİGHT |
|---------|---------|---------|--------|
| 1620 MM | 1420 MM | 1050 MM | 250 KG |

| Н       | L       | W       | WEIGHT |
|---------|---------|---------|--------|
| 1640 MM | 1440 MM | 1070 MM | 350 KG |



## **ADDITIONAL EQUIPMENT**



Chocolate melting tank 100-300-500-1000 lt

# **ONLINE SUPPORT**



## WARRANTY















### **English – Russian – Turkish – Arabic client advisors**

Electrical warranty (Siemens): 12 month Mechanical warranty: 24 month

### **EXPORT**



# **CONTACT INFORMATION**



+90 532 368 2154



+90 236 816 3822





sales@gulmak.com.tr





Seyitali Mah. 219 Sk. No:29 Kula / MANİSA / TURKEY



gulmak machines



gulmak machines



gulmak machines



gulmak machines