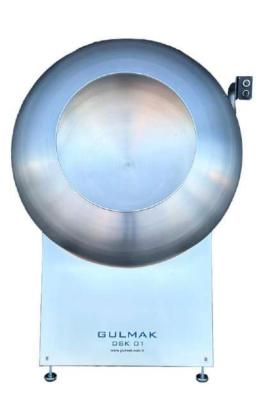

### DRAGEE CHOCOLATE COATING MACHINE DSK01

# **GENERAL INFORMATION**

| Capacity                    | 80 Kg/ per hour      |
|-----------------------------|----------------------|
| Drum diameter               | 1000 mm              |
| Coating time                | 60-90 min.           |
| Control                     | Button               |
| Fuel type                   | Electric             |
| Working electrical voltages | 220 Volt / 50-60 Hz. |
| Motor power                 | 3 Kw                 |

#### Smooth coating drum

AISI 304 quality stainless steel

Easy cleaning