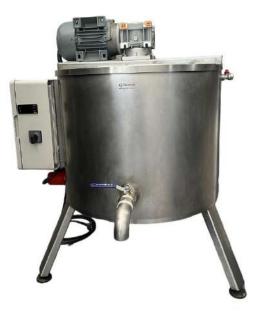

---------------|----------------------|
| Drum diameter               | 1000 mm              |
| Coating time                | 60-90 min.           |
| Control                     | Button               |
| Fuel type                   | Electric             |
| Working electrical voltages | 220 Volt / 50-60 Hz. |
| Motor power                 | 3 Kw                 |



#### Smooth coating drum



AISI 304 quality stainless steel





Easy cleaning







### **MACHINE DIMENSIONS**

### **SHIPPING DIMENSIONS**





| Н       | L       | W       | WEİGHT |
|---------|---------|---------|--------|
| 1620 MM | 1420 MM | 1050 MM | 250 KG |

| Н       | L       | W       | WEIGHT |
|---------|---------|---------|--------|
| 1640 MM | 1440 MM | 1070 MM | 350 KG |



## **ADDITIONAL EQUIPMENT**



Chocolate melting tank 100-300-500-1000 lt

# **ONLINE SUPPORT**



## WARRANTY















### **English – Russian – Turkish – Arabic client advisors**

Electrical warranty (Siemens): 12 month Mechanical warranty: 24 month

### **EXPORT**



# **CONTACT INFORMATION**



+90 532 368 2154



+90 236 816 3822





sales@gulmak.com.tr





Seyitali Mah. 219 Sk. No:29 Kula / MANİSA / TURKEY



gulmak machines



gulmak machines



gulmak machines



gulmak machines