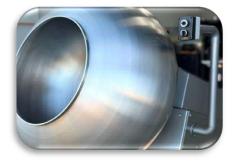

ee chocolate coating machines and nut sugar caramelizing machines. We sell our machines all over the world, while constantly developing and following new trends in the production of equipment for coffee and nuts.

### DRAGEE CHOCOLATE COATING MACHINE DSK01









# **GENERAL INFORMATION**



| Capacity                    | 80 Kg/ per hour      |
|-----------------------------|----------------------|
| Drum diameter               | 1000 mm              |
| Coating time                | 60-90 min.           |
| Control                     | Button               |
| Fuel type                   | Electric             |
| Working electrical voltages | 220 Volt / 50-60 Hz. |
| Motor power                 | 3 Kw                 |



#### Smooth coating drum



AISI 304 quality stainless steel





Easy cleaning







### **MACHINE DIMENSIONS**

### **SHIPPING DIMENSIONS**





| Н       | L       | W       | WEİGHT |
|---------|---------|---------|--------|
| 1620 MM | 1420 MM | 1050 MM | 250 KG |

| Н       | L       | W       | WEIGHT |
|---------|---------|---------|--------|
| 1640 MM | 1440 MM | 1070 MM | 350 KG |



## **ADDITIONAL EQUIPMENT**



Chocolate melting tank 100-300-500-1000 lt

# **ONLINE SUPPORT**



## WARRANTY















### **English – Russian – Turkish – Arabic client advisors**

Electrical warranty (Siemens): 12 month Mechanical warranty: 24 month

### **EXPORT**



# **CONTACT INFORMATION**



+90 532 368 2154



+90 236 816 3822





sales@gulmak.com.tr





Seyitali Mah. 219 Sk. No:29 Kula / MANİSA / TURKEY



gulmak machines



gulmak machines