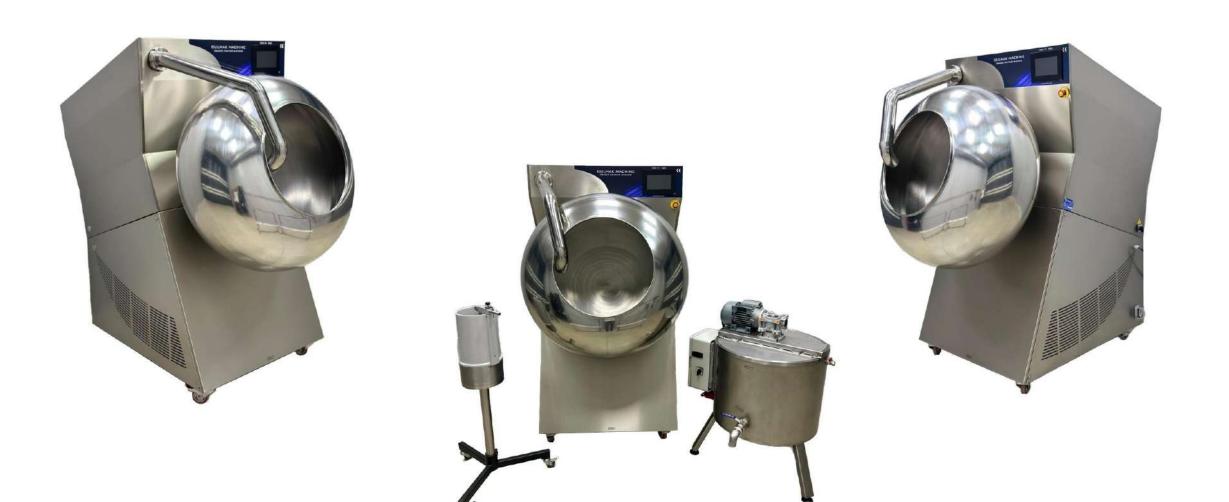

### DRAGEE CHOCOLATE COATING MACHINE DSK01-S120

#### DRAGEE CHOCOLATE COATING MACHINE DSK01-S120

# ADDITIONAL EQUIPMENT

**Chocolate spray** 

**Chocolate melting tank** 