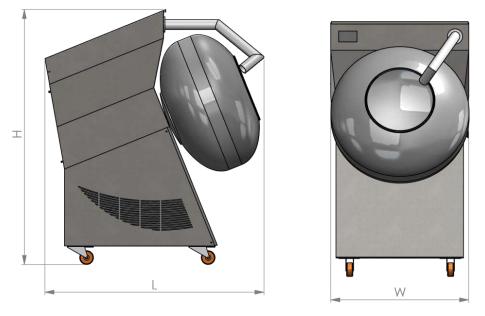

| Can use between 5-30°             |
| Humidity                    | 10% - 15%                         |
| İndoor air unit power       | 3750 BTU                          |
| Fuel type                   | Electricity                       |
| Working electrical voltages | 220Volt / 50-60 Hz.               |
| Motor power                 | 3.5 Kw                            |



**Touch control panel** 



3750 BTU Cooling power



AISI 304 quality stainless steel



Smooth coating drum



Spray system



Easy cleaning

### **CONTROL PANEL FEATURES**

#### FUNCTION

CHOCOLATE SPRAY FEEDING AND CONTROL

DRUM SPEED AND CONTROL

FAN SPEED

COOLING UNIT CONTROL

**TEMPERATURE SETTING** 

SAVE OPTIONS



# DİMENSİONS



### **MACHINE DIMENSIONS**

### **SHIPPING DIMENSIONS**



| н       | L       | W       | WEİGHT |
|---------|---------|---------|--------|
| 1800 MM | 1750 MM | 1200 MM | 420 KG |



| Н       | L       | W       | WEIGHT |
|---------|---------|---------|--------|
| 2000 MM | 1850 MM | 1300 MM | 500 KG |

# ADDITIONAL EQUIPMENT







**Chocolate spray** 

**Chocolate melting tank** 

# **ONLINE SUPPORT**



### WARRANTY





+90 532 368 2154









**English – Russian – Turkish – Arabic client advisors** 

**Electrical warranty (Siemens): 12 month** Mechanical warranty: 24 month

#### **EXPORT**



# **CONTACT INFORMATION**



+90 532 368 2154



+90 236 816 3822



info@gulmak.com.tr

sales@gulmak.com.tr





Seyitali Mah. 219 Sk. No:29 Kula / MANİSA / TURKEY



gulmak machines



gulmak machines



gulmak machines



gulmak machines