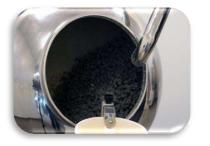

|
|-----------------------------|-----------------------------------|
| Drum diameter               | 1200 mm                           |
| Coating time                | 60-90 min.                        |
| Memorization options        | 25 Product parameter storage page |
| Heat                        | Can use between 5-30°             |
| Humidity                    | 10% - 15%                         |
| İndoor air unit power       | 3750 BTU                          |
| Fuel type                   | Electricity                       |
| Working electrical voltages | 220Volt / 50-60 Hz.               |
| Motor power                 | 3.5 Kw                            |



**Touch control panel** 



3750 BTU Cooling power



AISI 304 quality stainless steel



Smooth coating drum



Spray system



Easy cleaning

### **CONTROL PANEL FEATURES**

#### FUNCTION

CHOCOLATE SPRAY FEEDING AND CONTROL

DRUM SPEED AND CONTROL

FAN SPEED

COOLING UNIT CONTROL

**TEMPERATURE SETTING** 

SAVE OPTIONS



# DİMENSİONS



### **MACHINE DIMENSIONS**

### **SHIPPING DIMENSIONS**



| н       | L       | W       | WEİGHT |
|---------|---------|---------|--------|
| 1800 MM | 1750 MM | 1200 MM | 420 KG |



| Н       | L       | W       | WEIGHT |
|---------|---------|---------|--------|
| 2000 MM | 1850 MM | 1300 MM | 500 KG |

# ADDITIONAL EQUIPMENT







**Chocolate spray** 

**Chocolate melting tank** 

# **ONLINE SUPPORT**



### WARRANTY





+90 532 368 2154









**English – Russian – Turkish – Arabic client advisors** 

**Electrical warranty (Siemens): 12 month** Mechani