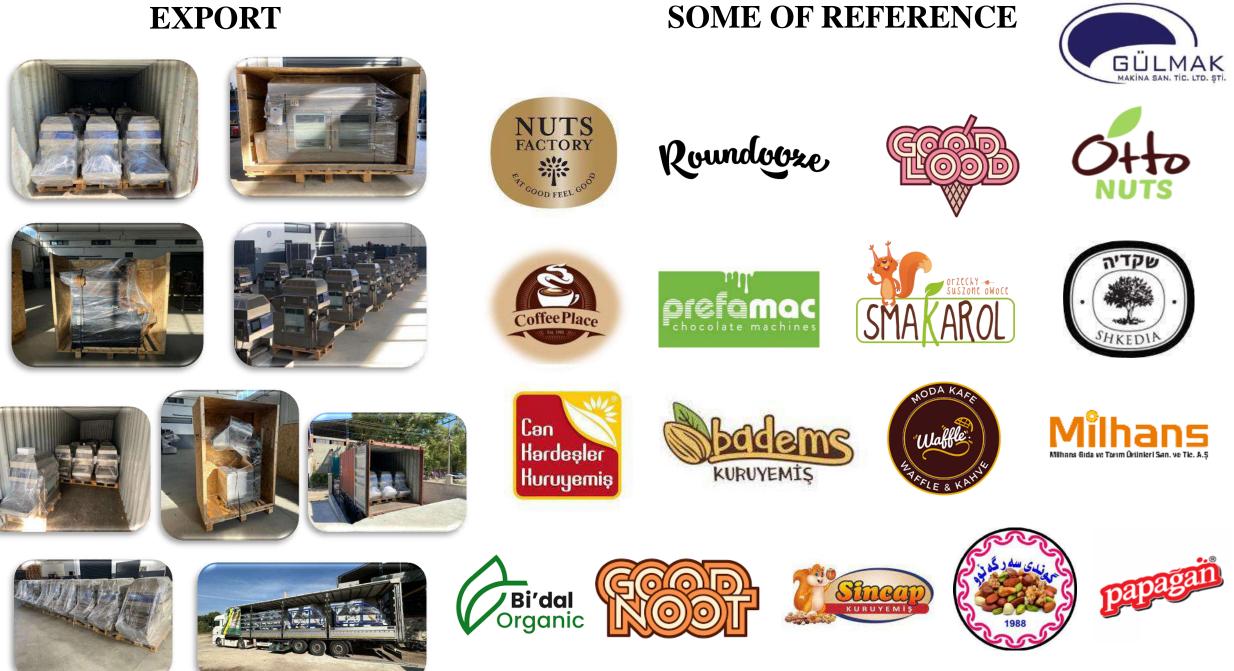

NTROL PANEL FEATURES**

#### FUNCTION

CHOCOLATE SPRAY FEEDING AND CONTROL

DRUM SPEED AND CONTROL

FAN SPEED

COOLING UNIT CONTROL

**TEMPERATURE SETTING** 

SAVE OPTIONS



# DİMENSİONS



### **MACHINE DIMENSIONS**

### **SHIPPING DIMENSIONS**



| н       | L       | W       | WEİGHT |
|---------|---------|---------|--------|
| 1800 MM | 1750 MM | 1200 MM | 420 KG |



| Н       | L       | W       | WEIGHT |
|---------|---------|---------|--------|
| 2000 MM | 1850 MM | 1300 MM | 500 KG |

# ADDITIONAL EQUIPMENT







**Chocolate spray** 

**Chocolate melting tank** 

# **ONLINE SUPPORT**



### WARRANTY





+90 532 368 2154









**English – Russian – Turkish – Arabic client advisors** 

**Electrical warranty (Siemens): 12 month** Mechanical warranty: 24 month

#### **EXPORT**



# **CONTACT INFORMATION**



+90 532 368 2154



+90 236 816 3822



info@gulmak.com.tr

sales@gulmak.com.tr





Seyitali Mah. 219 Sk. No:29 Kula / MANİSA / TURKEY



gulmak machines



gulmak machines



gulmak machines



gulmak machines