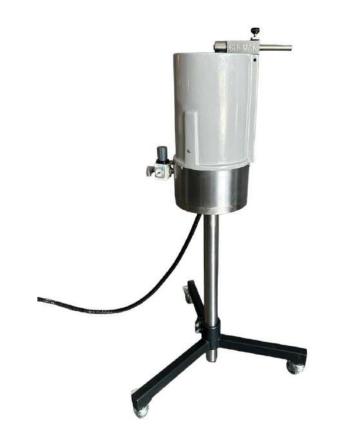

cal voltages | 220Volt / 50-60 Hz.               |
| Motor power                 | 3.5 Kw                            |



**Touch control panel** 



3750 BTU Cooling power



AISI 304 quality stainless steel



Smooth coating drum



Spray system



Easy cleaning

### **CONTROL PANEL FEATURES**

#### FUNCTION

CHOCOLATE SPRAY FEEDING AND CONTROL

DRUM SPEED AND CONTROL

FAN SPEED

COOLING UNIT CONTROL

**TEMPERATURE SETTING** 

SAVE OPTIONS



# DİMENSİONS



### **MACHINE DIMENSIONS**

### **SHIPPING DIMENSIONS**



| н       | L       | W       | WEİGHT |
|---------|---------|---------|--------|
| 1800 MM | 1750 MM | 1200 MM | 420 KG |



| Н       | L       | W       | WEIGHT |
|---------|---------|---------|--------|
| 2000 MM | 1850 MM | 1300 MM | 500 KG |

# ADDITIONAL EQUIPMENT







**Chocolate spray** 

**Chocolate melting tank** 

# **ONLINE SUPPORT**



### WARRANTY





+90 532 368 2154









**English – Russian – Turkish – Arabic client advisors** 

**Electrical warranty (Siemens): 12 month** Mechanical warranty: 24 month

#### **EXPORT**



# **CONTACT INFORMATION**



+90 532 368 2154



+90 236 816 3822



info@gulmak.com.tr

sales@gulmak.com.tr





Seyitali Mah. 219 Sk. No:29 Kula / MANİSA / TURKEY



gulmak machines



gulmak machines



gulmak machines



gulmak machines