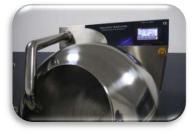

#### DRAGEE CHOCOLATE COATING MACHINE DSK01-S120

**Touch control panel** 

3750 BTU Cooling power

AISI 304 quality stainless steel

Smooth coating drum

Spray system

Easy cleaning