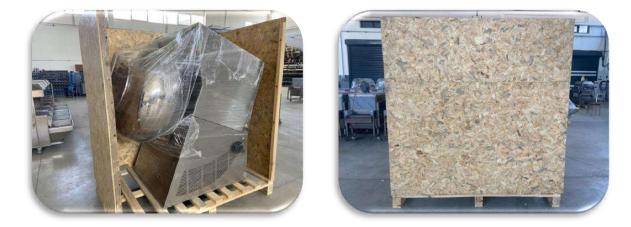

### **SHIPPING DIMENSIONS**

| н       | L       | W       | WEİGHT |
|---------|---------|---------|--------|
| 1800 MM | 1750 MM | 1200 MM | 420 KG |

| Н       | L       | W       | WEIGHT |
|---------|---------|---------|--------|
| 2000 MM | 1850 MM | 1300 MM | 500 KG |