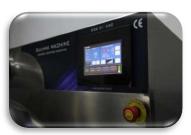

### **CONTROL PANEL FEATURES**

#### FUNCTION

CHOCOLATE SPRAY FEEDING AND CONTROL

DRUM SPEED AND CONTROL

FAN SPEED

COOLING UNIT CONTROL

**TEMPERATURE SETTING** 

SAVE OPTIONS