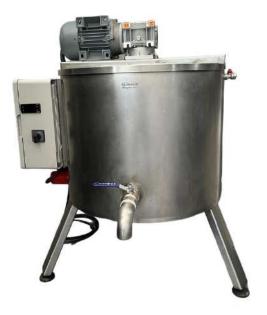

l voltages | 220Volt / 50-60 Hz.               |
| Motor power                 | 3.5 Kw                            |



**Touch control panel** 



3750 BTU Cooling power



AISI 304 quality stainless steel



Smooth coating drum



Spray system



Easy cleaning

### **CONTROL PANEL FEATURES**

#### FUNCTION

CHOCOLATE SPRAY FEEDING AND CONTROL

DRUM SPEED AND CONTROL

FAN SPEED

COOLING UNIT CONTROL

**TEMPERATURE SETTING** 

SAVE OPTIONS



# DİMENSİONS



### **MACHINE DIMENSIONS**

### **SHIPPING DIMENSIONS**



| н       | L       | W       | WEİGHT |
|---------|---------|---------|--------|
| 1800 MM | 1750 MM | 1200 MM | 420 KG |



| Н       | L       | W       | WEIGHT |
|---------|---------|---------|--------|
| 2000 MM | 1850 MM | 1300 MM | 500 KG |

# ADDITIONAL EQUIPMENT







**Chocolate spray** 

**Chocolate melting tank** 

# **ONLINE SUPPORT**



### WARRANTY





+90 532 368 2154









**English – Russian – Turkish – Arabic client advisors** 

**Electrical warranty (Siemens): 12 month** Mechanical warranty: 24 month

#### **EXPORT**



# **CONTACT INFORMATION**



+90 532 368 2154



+90 236 816 3822



info@gulmak.com.tr

sales@gulmak.com.tr





Seyitali Mah. 219 Sk. No:29 Kula / MANİSA / TURKEY



gulmak machines



gulmak machines



gulmak machines



gulmak machines