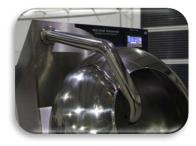

### **CONTROL PANEL FEATURES**

#### FUNCTION

CHOCOLATE SPRAY FEEDING AND CONTROL

DRUM SPEED AND CONTROL

FAN SPEED

COOLING UNIT CONTROL

**TEMPERATURE SETTING** 

SAVE OPTIONS