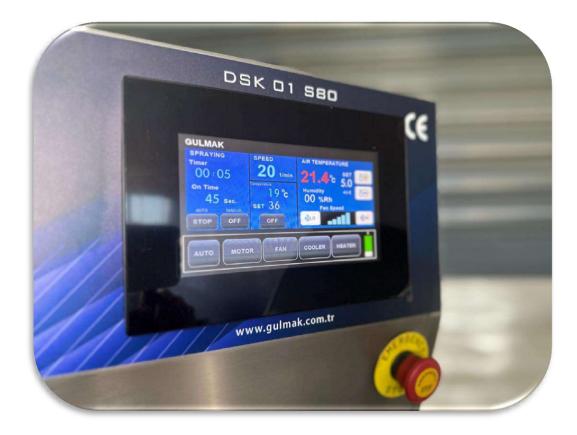

### **CONTROL PANEL FEATURES**

#### FUNCTION

CHOCOLATE SPRAY FEEDING AND CONTROL

DRUM SPEED AND CONTROL

FAN SPEED

COOLING UNIT CONTROL

**TEMPERATURE SETTING** 

SAVE OPTIONS