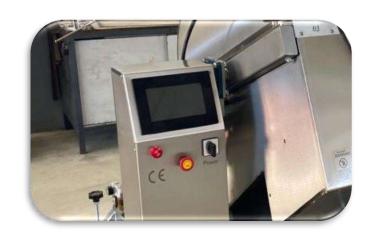

| Natural gas – LPG - Propane |
| Control                       | Electric Button             |
| Nixing palette                | 2 pcs                       |
| Unloading                     | Pneumatic system            |



800 Dr. İnsulation



**Smooth coating drum** 



**Pneumatic motion** system



**AISI 304 Quality** stainless mixing pallets





**4 MM Electroplated** cooper drum



**Heat resistans** shaft elements

### **DIMENSIONS**



### **MACHINE DIMENSIONS**



| Н      | W       | L       | WEİGHT |
|--------|---------|---------|--------|
| 900 MM | 1000 MM | 1150 MM | 130 KG |

### **PACKAGE DIMENSIONS**



| Н       | W       | L       | WEIGHT |
|---------|---------|---------|--------|
| 1100 MM | 1200 MM | 1200 MM | 160 KG |

## ADDİTİONAL EQUİPMENT



PLC TOUCH SCREEN



HEAT SENSING SENSOR











### **ONLINE SUPPORT**

### **WARRANTY**









+90 532 368 2154









English – Russian – Turkish – Arabic client advisors

Electrical warranty (Siemens): 12 month Mechanical warranty: 24 month

#### **EXPORT**

### **SOME OF REFERENCE**























































### **CONTACT INFORMATION**



+90 532 368 2154



+90 236 816 3822



info@gulmak.com.tr

sales@gulmak.com.tr





Seyitali Mah. 219 Sk. No:29 Kula / MANİSA / TURKEY



gulmak machines



gulmak machines



gulmak machines



gulmak machines