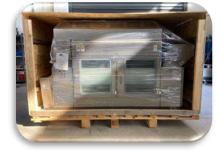

### **PACKAGE DIMENSIONS**

| Н       | W       | L       | WEIGHT |
|---------|---------|---------|--------|
| 1100 MM | 1200 MM | 1200 MM | 160 KG |