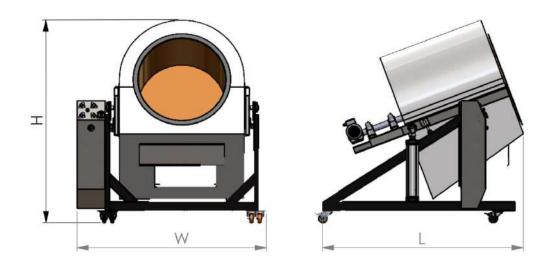

### **DIMENSIONS**

### **MACHINE DIMENSIONS**

| Н      | W       | L       | WEİGHT |
|--------|---------|---------|--------|
| 900 MM | 1000 MM | 1150 MM | 130 KG |

### **PACKAGE DIMENSIONS**

| Н       | W       | L       | WEIGHT |
|---------|---------|---------|--------|
| 1100 MM | 1200 MM | 1200 MM | 160 KG |