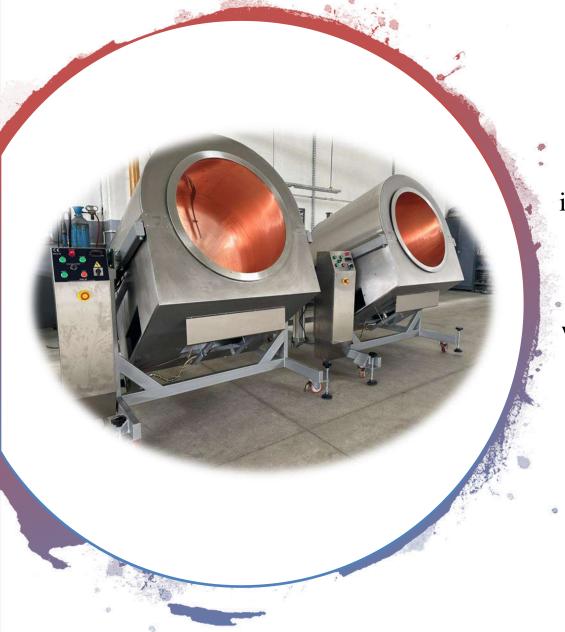

### DSK 03-M NUT SUGAR COATING MACHINE

# NUT SUGAR COATING MACHINE DSK03-M

800 Dr. İnsulation

**Smooth coating drum** 

**Pneumatic motion** system

**AISI 304 Quality** stainless mixing pallets

**4 MM Electroplated** cooper drum

**Heat resistans** shaft elements