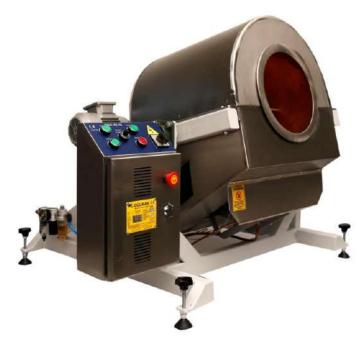

# NUT SUGAR COATING MACHINE DSK03-M

### **GENERAL INFORMATION**

| Capacity                      | 5-10 Kg/ per hour           |
|-------------------------------|-----------------------------|
| Working Electric power        | 1x220 Volt / 50-60 Hz.      |
| Max. Electric power (startup) | 0.37 KW                     |
| Average gas consumption       | $0.30 \text{ m}^3$          |
| Gas working pressure          | 21 Mbar                     |
| Fuel types                    | Natural gas – LPG - Propane |
| Control                       | Electric Button             |
| Nixing palette                | 2 pcs                       |
| Unloading                     | Pneumatic system            |

800 Dr. İnsulation

**Smooth coating drum** 

**Pneumatic motion** system

**AISI 304 Quality** stainless mixing pallets

**4 MM Electroplated** cooper drum

**Heat resistans** shaft elements