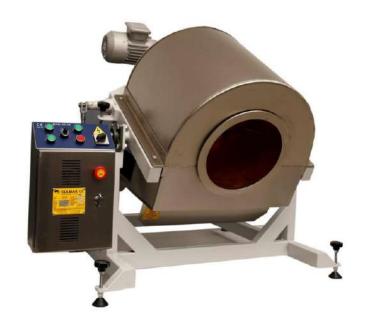

# NUT SUGAR COATING MACHINE DSK03-M

### **GENERAL INFORMATION**

| Capacity                      | 5-10 Kg/ per hour           |
|-------------------------------|-----------------------------|
| Working Electric power        | 1x220 Volt / 50-60 Hz.      |
| Max. Electric power (startup) | 0.37 KW                     |
| Average gas consumption       | $0.30 \text{ m}^3$          |
| Gas working pressure          | 21 Mbar                     |
| Fuel types                    | Natural gas – LPG - Propane |
| Control                       | Electric Button             |
| Nixing palette                | 2 pcs                       |
| Unloading                     | Pneumatic system            |

800 Dr. İnsulation

**Smooth coating drum** 

**Pneumatic motion** system

**AISI 304 Quality** stainless mixing pallets

**4 MM Electroplated** cooper drum

**Heat resistans** shaft elements