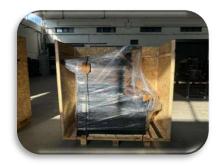

### **MACHINE DIMENSIONS**

| Н      | W       | L       | WEİGHT |
|--------|---------|---------|--------|
| 900 MM | 1000 MM | 1150 MM | 130 KG |