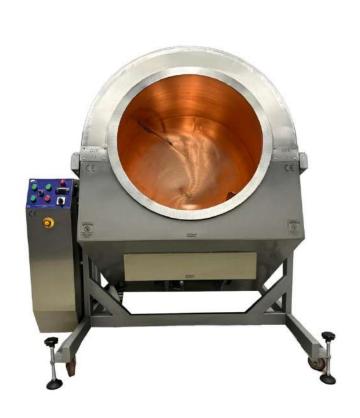

# NUT SUGAR COATING MACHINE DSK03

800 Dr. İnsulation

**Smooth coating drum** 

Pneumatic motion system

**Heat resistans** shaft elements

4 MM Electroplated cooper drum

AISI 304 Quality stainless mixing pallets