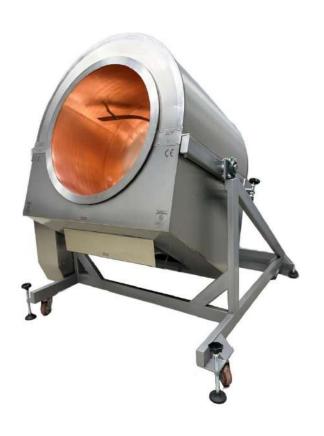

# NUT SUGAR COATING MACHINE DSK03

800 Dr. İnsulation

**Smooth coating drum** 

Pneumatic motion system

**Heat resistans** shaft elements

4 MM Electroplated cooper drum

AISI 304 Quality stainless mixing pallets