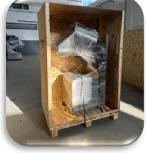

### **PACKAGE DIMENSIONS**

| Н       | W       | L       | WEIGHT |
|---------|---------|---------|--------|
| 1950 MM | 1800 MM | 1900 MM | 700 KG |