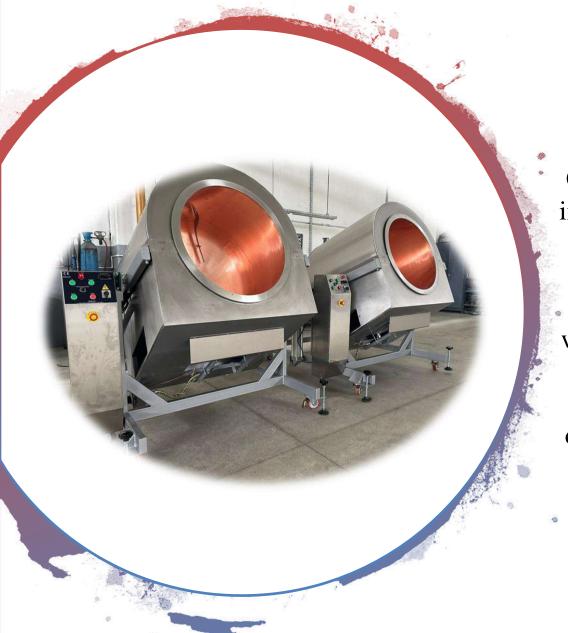

### DSK 03 NUT SUGAR COATING MACHINE

# NUT SUGAR COATING MACHINE DSK03

800 Dr. İnsulation

**Smooth coating drum** 

Pneumatic motion system

**Heat resistans** shaft elements

4 MM Electroplated cooper drum

AISI 304 Quality stainless mixing pallets