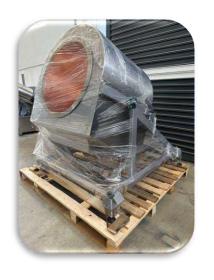

# NUT SUGAR COATING MACHINE DSK03

### **GENERAL INFORMATION**

| Capacity                      | 40-60 Kg/ per hour          |
|-------------------------------|-----------------------------|
| Working Electric voltage      | 1x220 Volt / 50-60 Hz.      |
| Max. Electric power (startup) | 1.1 KW                      |
| Average gas consumption       | $0.80 \text{ m}^3$          |
| Gas working pressure          | 21 Mbar                     |
| Fuel types                    | Natural gas – LPG - Propane |
| Control                       | Electric Button             |
| Mixing palette                | 2 pcs                       |
| Unloading                     | Pneumatic system 8 Bar      |

800 Dr. İnsulation

**Smooth coating drum** 

Pneumatic motion system

**Heat resistans** shaft elements

4 MM Electroplated cooper drum

AISI 304 Quality stainless mixing pallets