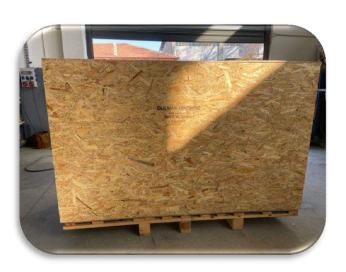

### **PACKAGE DIMENSIONS**

| Н       | W       | L       | WEIGHT |
|---------|---------|---------|--------|
| 1950 MM | 1800 MM | 1900 MM | 700 KG |