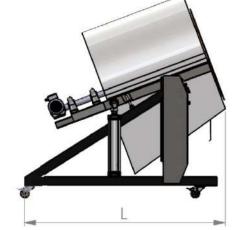

## **DIMENSIONS**

### **MACHINE DIMENSIONS**

| Н       | W       | L       | WEIGHT |
|---------|---------|---------|--------|
| 1800 MM | 1700 MM | 1800 MM | 500 KG |

### **PACKAGE DIMENSIONS**

| Н       | W       | L       | WEIGHT |
|---------|---------|---------|--------|
| 1950 MM | 1800 MM | 1900 MM | 700 KG |