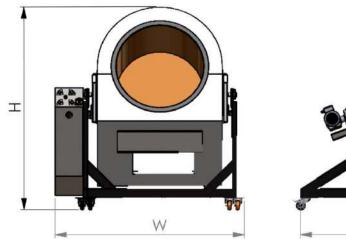

## **DIMENSIONS**

### **MACHINE DIMENSIONS**

| Н       | W       | L       | WEIGHT |
|---------|---------|---------|--------|
| 1800 MM | 1700 MM | 1800 MM | 500 KG |

### **PACKAGE DIMENSIONS**

| Н       | W       | L       | WEIGHT |
|---------|---------|---------|--------|
| 1950 MM | 1800 MM | 1900 MM | 700 KG |