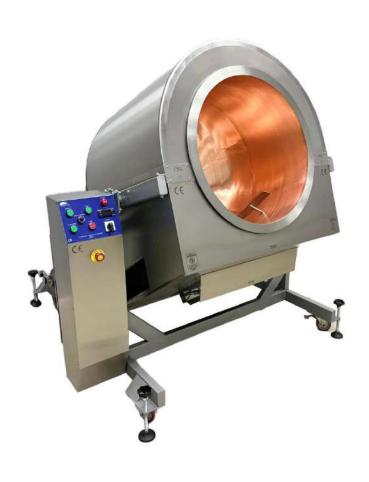

# NUT SUGAR COATING MACHINE DSK03

800 Dr. İnsulation

**Smooth coating drum** 

Pneumatic motion system

**Heat resistans** shaft elements

4 MM Electroplated cooper drum

AISI 304 Quality stainless mixing pallets