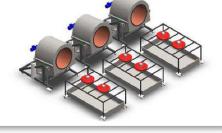

# NUT SUGAR COATING MACHINE DSK03

### **GENERAL INFORMATION**

| Capacity                      | 40-60 Kg/ per hour          |
|-------------------------------|-----------------------------|
| Working Electric voltage      | 1x220 Volt / 50-60 Hz.      |
| Max. Electric power (startup) | 1.1 KW                      |
| Average gas consumption       | $0.80 \text{ m}^3$          |
| Gas working pressure          | 21 Mbar                     |
| Fuel types                    | Natural gas – LPG - Propane |
| Control                       | Electric Button             |
| Mixing palette                | 2 pcs                       |
| Unloading                     | Pneumatic system 8 Bar      |

800 Dr. İnsulation

**Smooth coating drum** 

Pneumatic motion system

**Heat resistans** shaft elements

4 MM Electroplated cooper drum

AISI 304 Quality stainless mixing pallets