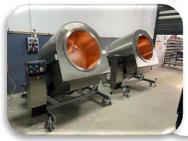

# NUT SUGAR COATING MACHINE DSK03

### **GENERAL INFORMATION**

| Capacity                      | 40-60 Kg/ per hour          |
|-------------------------------|-----------------------------|
| Working Electric voltage      | 1x220 Volt / 50-60 Hz.      |
| Max. Electric power (startup) | 1.1 KW                      |
| Average gas consumption       | $0.80 \text{ m}^3$          |
| Gas working pressure          | 21 Mbar                     |
| Fuel types                    | Natural gas – LPG - Propane |
| Control                       | Electric Button             |
| Mixing palette                | 2 pcs                       |
| Unloading                     | Pneumatic system 8 Bar      |