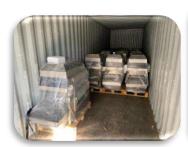

SEEDS      | 35 KG              |
| PEANUTS IN SHELL   | 25 KG              |
| CASHEW             | 40 KG              |



These Values are Given as Average.

# **DIMENSIONS**



### **MACHINE DIMENSIONS**









| Н       | L       | W      | WEİGHT |
|---------|---------|--------|--------|
| 1350 MM | 2350 MM | 900 MM | 300 KG |

| Н       | L       | W      | WEIGHT |
|---------|---------|--------|--------|
| 1550 MM | 2050 MM | 950 MM | 380 KG |

# ADDITIONAL EQUIPMENT













MX 100 Nuts salting liquid mixer



## **ONLINE SUPPORT**

## **WARRANTY**









+90 532 368 2154









English – Russian – Turkish – Arabic client advisors

Electrical warranty (Siemens): 12 month Mechanical warranty: 24 month

#### **EXPORT**

### **SOME OF REFERENCE**























































## **CONTACT INFORMATION**



+90 532 368 2154



+90 236 816 3822



info@gulmak.com.tr

sales@gulmak.com.tr





Seyitali Mah. 219 Sk. No:29 Kula / MANİSA / TURKEY



gulmak machines



gulmak machines



gulmak machines



gulmak machines