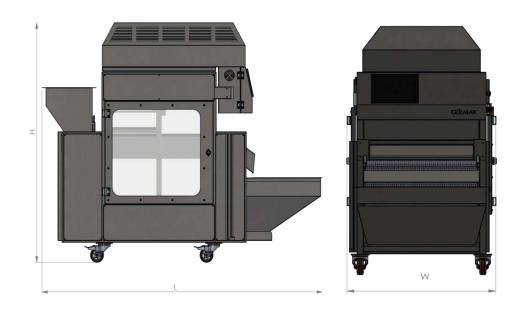

# **DIMENSIONS**

### **MACHINE DIMENSIONS**

| Н       | L       | W      | WEİGHT |
|---------|---------|--------|--------|
| 1350 MM | 2350 MM | 900 MM | 300 KG |

| Н       | L       | W      | WEIGHT |
|---------|---------|--------|--------|
| 1550 MM | 2050 MM | 950 MM | 380 KG |