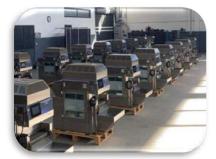

| PUMPKIN SEEDS      | 35 KG              |
| PEANUTS IN SHELL   | 25 KG              |
| CASHEW             | 40 KG              |



These Values are Given as Average.

# **DIMENSIONS**



### **MACHINE DIMENSIONS**









| Н       | L       | W      | WEİGHT |
|---------|---------|--------|--------|
| 1350 MM | 2350 MM | 900 MM | 300 KG |

| Н       | L       | W      | WEIGHT |
|---------|---------|--------|--------|
| 1550 MM | 2050 MM | 950 MM | 380 KG |

# ADDITIONAL EQUIPMENT













MX 100 Nuts salting liquid mixer



## **ONLINE SUPPORT**

## **WARRANTY**









+90 532 368 2154









English – Russian – Turkish – Arabic client advisors

Electrical warranty (Siemens): 12 month Mechanical warranty: 24 month

#### **EXPORT**

### **SOME OF REFERENCE**























































## **CONTACT INFORMATION**



+90 532 368 2154



+90 236 816 3822



info@gulmak.com.tr

sales@gulmak.com.tr





Seyitali Mah. 219 Sk. No:29 Kula / MANİSA / TURKEY



gulmak machines



gulmak machines



gulmak machines



gulmak machines