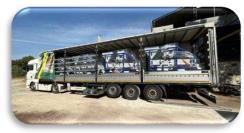

KG              |
| PEANUTS IN SHELL   | 25 KG              |
| CASHEW             | 40 KG              |



These Values are Given as Average.

# **DIMENSIONS**



### **MACHINE DIMENSIONS**









| Н       | L       | W      | WEİGHT |
|---------|---------|--------|--------|
| 1350 MM | 2350 MM | 900 MM | 300 KG |

| Н       | L       | W      | WEIGHT |
|---------|---------|--------|--------|
| 1550 MM | 2050 MM | 950 MM | 380 KG |

# ADDITIONAL EQUIPMENT













MX 100 Nuts salting liquid mixer



## **ONLINE SUPPORT**

## **WARRANTY**









+90 532 368 2154









English – Russian – Turkish – Arabic client advisors

Electrical warranty (Siemens): 12 month Mechanical warranty: 24 month

#### **EXPORT**

### **SOME OF REFERENCE**























































## **CONTACT INFORMATION**



+90 532 368 2154



+90 236 816 3822



info@gulmak.com.tr

sales@gulmak.com.tr





Seyitali Mah. 219 Sk. No:29 Kula / MANİSA / TURKEY



gulmak machines



gulmak machines



gulmak machines



gulmak machines