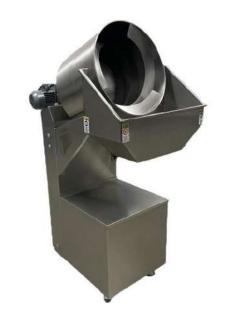

FLOWER SEEDS    | 33 KG              |
| SUNFLOWER (WHİTE)  | 30 KG              |
| PİSTACHİO İN SHELL | 36 KG              |
| PISTACHIO          | 38 KG              |
| ALMOND             | 40 KG              |
| HAZELNUT           | 50 KG              |
| PEANUT             | 45 KG              |
| PUMPKIN SEEDS      | 35 KG              |
| PEANUTS IN SHELL   | 25 KG              |
| CASHEW             | 40 KG              |



These Values are Given as Average.

# **DIMENSIONS**



### **MACHINE DIMENSIONS**









| Н       | L       | W      | WEİGHT |
|---------|---------|--------|--------|
| 1350 MM | 2350 MM | 900 MM | 300 KG |

| Н       | L       | W      | WEIGHT |
|---------|---------|--------|--------|
| 1550 MM | 2050 MM | 950 MM | 380 KG |

# ADDITIONAL EQUIPMENT













MX 100 Nuts salting liquid mixer



## **ONLINE SUPPORT**

## **WARRANTY**









+90 532 368 2154









English – Russian – Turkish – Arabic client advisors

Electrical warranty (Siemens): 12 month Mechanical warranty: 24 month

#### **EXPORT**

### **SOME OF REFERENCE**























































## **CONTACT INFORMATION**



+90 532 368 2154



+90 236 816 3822



info@gulmak.com.tr

sales@gulmak.com.tr





Seyitali Mah. 219 Sk. No:29 Kula / MANİSA / TURKEY



gulmak machines



gulmak machines



gulmak machines



gulmak machines