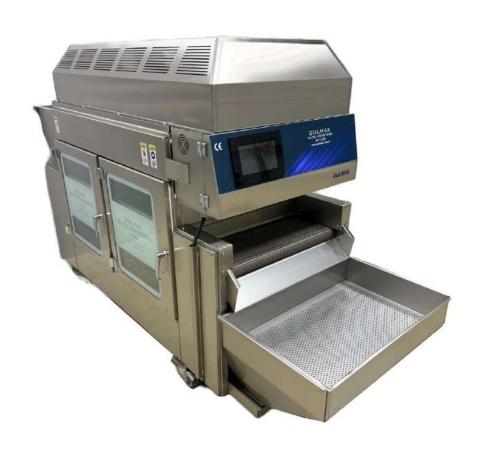

# M700 NUTS ROASTING MACHINE

# **NUTS ROASTING MACHINE M700**

800 Dr. Insulation

Double insulating glass

AISI 304 stainless band

**Fast cooling** 

**Easy cleaning** 

**Ergonomic use** 

**Touch control panel** 

AISI 304 Kalite Stainless steel