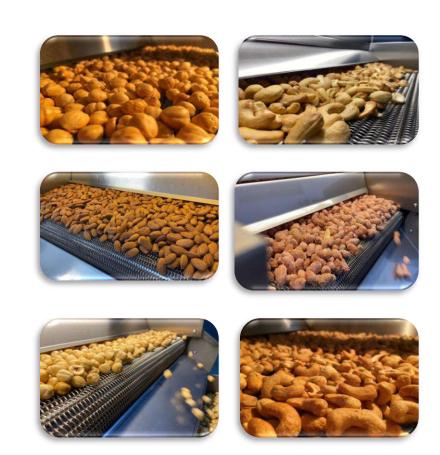

# ROASTING CAPACITY

| PRODUCT            | CAPACITY/ PER HOUR |
|--------------------|--------------------|
| SUNFLOWER SEEDS    | 33 KG              |
| SUNFLOWER (WHİTE)  | 30 KG              |
| PİSTACHİO İN SHELL | 36 KG              |
| PISTACHIO          | 38 KG              |
| ALMOND             | 40 KG              |
| HAZELNUT           | 50 KG              |
| PEANUT             | 45 KG              |
| PUMPKIN SEEDS      | 35 KG              |
| PEANUTS IN SHELL   | 25 KG              |
| CASHEW             | 40 KG              |

These Values are Given as Average.