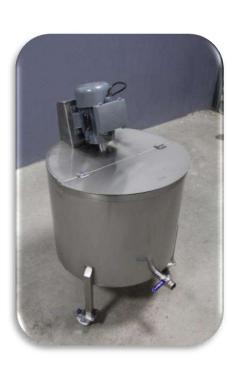

SEEDS    | 33 KG              |
| SUNFLOWER (WHİTE)  | 30 KG              |
| PİSTACHİO İN SHELL | 36 KG              |
| PISTACHIO          | 38 KG              |
| ALMOND             | 40 KG              |
| HAZELNUT           | 50 KG              |
| PEANUT             | 45 KG              |
| PUMPKIN SEEDS      | 35 KG              |
| PEANUTS IN SHELL   | 25 KG              |
| CASHEW             | 40 KG              |



These Values are Given as Average.

# **DIMENSIONS**



### **MACHINE DIMENSIONS**









| Н       | L       | W      | WEİGHT |
|---------|---------|--------|--------|
| 1350 MM | 2350 MM | 900 MM | 300 KG |

| Н       | L       | W      | WEIGHT |
|---------|---------|--------|--------|
| 1550 MM | 2050 MM | 950 MM | 380 KG |

# ADDITIONAL EQUIPMENT













MX 100 Nuts salting liquid mixer



## **ONLINE SUPPORT**

## **WARRANTY**









+90 532 368 2154









English – Russian – Turkish – Arabic client advisors

Electrical warranty (Siemens): 12 month Mechanical warranty: 24 month

#### **EXPORT**

### **SOME OF REFERENCE**























































## **CONTACT INFORMATION**



+90 532 368 2154



+90 236 816 3822



info@gulmak.com.tr

sales@gulmak.com.tr





Seyitali Mah. 219 Sk. No:29 Kula / MANİSA / TURKEY



gulmak machines



gulmak machines



gulmak machines



gulmak machines