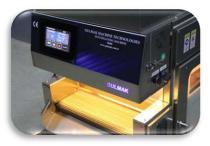

# GENERAL INFORMATION

| Capacity                    | 30-50 Kg / per hour                                                            |  |
|-----------------------------|--------------------------------------------------------------------------------|--|
| Working electrical voltages | 3×380 Volt /50-60 Hz.<br>3×220 Volt /50-60 Hz.                                 |  |
| Max. Electric power         | 3×380 Volt /50-60 Hz. Max. 13 Kw-32 A<br>3×220 Volt /50-60 Hz. Max. 13 Kw-38 A |  |
| Roasting type               | DRY AIR                                                                        |  |
| Working System              | Electricity                                                                    |  |
| Roast memorization          | Storing up to 25 parameters                                                    |  |
| Heat indicator              | Touch control panel                                                            |  |
| Lighting                    | 12 Volt – Led Lighting                                                         |  |
| Salt Sieve/ Salt pan        | 1 pc./ 1 pc.                                                                   |  |
| Electrical equipment        | Siemens                                                                        |  |
| Roasting room lighting      | 2 pc. 300 Degrees heat bulb                                                    |  |
| Cooling glass cover         | 4 pcs.                                                                         |  |
| Material                    | 100% Stainless steel AISI 304                                                  |  |
| Safety                      | Heater electric current sensor                                                 |  |

800 Dr. Insulation

Double insulating glass

AISI 304 stainless band

**Fast cooling** 

**Easy cleaning** 

**Ergonomic use** 

**Touch control panel** 

AISI 304 Kalite Stainless steel