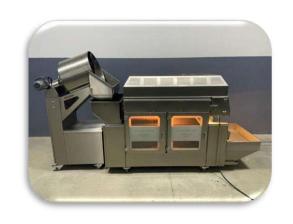

# **NUTS ROASTING MACHINE M700**

# GENERAL INFORMATION

| Capacity                    | 30-50 Kg / per hour                                                            |  |
|-----------------------------|--------------------------------------------------------------------------------|--|
| Working electrical voltages | 3×380 Volt /50-60 Hz.<br>3×220 Volt /50-60 Hz.                                 |  |
| Max. Electric power         | 3×380 Volt /50-60 Hz. Max. 13 Kw-32 A<br>3×220 Volt /50-60 Hz. Max. 13 Kw-38 A |  |
| Roasting type               | DRY AIR                                                                        |  |
| Working System              | Electricity                                                                    |  |
| Roast memorization          | Storing up to 25 parameters                                                    |  |
| Heat indicator              | Touch control panel                                                            |  |
| Lighting                    | 12 Volt – Led Lighting                                                         |  |
| Salt Sieve/ Salt pan        | 1 pc./ 1 pc.                                                                   |  |
| Electrical equipment        | Siemens                                                                        |  |
| Roasting room lighting      | 2 pc. 300 Degrees heat bulb                                                    |  |
| Cooling glass cover         | 4 pcs.                                                                         |  |
| Material                    | 100% Stainless steel AISI 304                                                  |  |
| Safety                      | Heater electric current sensor                                                 |  |