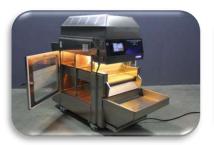

# **NUTS ROASTING MACHINE M700**

# GENERAL INFORMATION

| Capacity                    | 30-50 Kg / per hour                                                            |  |
|-----------------------------|--------------------------------------------------------------------------------|--|
| Working electrical voltages | 3×380 Volt /50-60 Hz.<br>3×220 Volt /50-60 Hz.                                 |  |
| Max. Electric power         | 3×380 Volt /50-60 Hz. Max. 13 Kw-32 A<br>3×220 Volt /50-60 Hz. Max. 13 Kw-38 A |  |
| Roasting type               | DRY AIR                                                                        |  |
| Working System              | Electricity                                                                    |  |
| Roast memorization          | Storing up to 25 parameters                                                    |  |
| Heat indicator              | Touch control panel                                                            |  |
| Lighting                    | 12 Volt – Led Lighting                                                         |  |
| Salt Sieve/ Salt pan        | 1 pc./ 1 pc.                                                                   |  |
| Electrical equipment        | Siemens                                                                        |  |
| Roasting room lighting      | 2 pc. 300 Degrees heat bulb                                                    |  |
| Cooling glass cover         | 4 pcs.                                                                         |  |
| Material                    | 100% Stainless steel AISI 304                                                  |  |
| Safety                      | Heater electric current sensor                                                 |  |