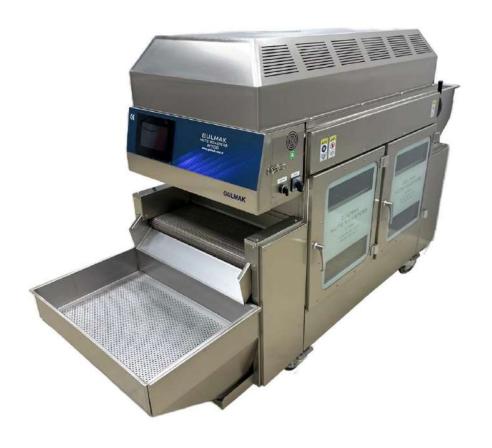

# **NUTS ROASTING MACHINE M700**

# GENERAL INFORMATION

| Capacity                    | 30-50 Kg / per hour                                                            |  |
|-----------------------------|--------------------------------------------------------------------------------|--|
| Working electrical voltages | 3×380 Volt /50-60 Hz.<br>3×220 Volt /50-60 Hz.                                 |  |
| Max. Electric power         | 3×380 Volt /50-60 Hz. Max. 13 Kw-32 A<br>3×220 Volt /50-60 Hz. Max. 13 Kw-38 A |  |
| Roasting type               | DRY AIR                                                                        |  |
| Working System              | Electricity                                                                    |  |
| Roast memorization          | Storing up to 25 parameters                                                    |  |
| Heat indicator              | Touch control panel                                                            |  |
| Lighting                    | 12 Volt – Led Lighting                                                         |  |
| Salt Sieve/ Salt pan        | 1 pc./ 1 pc.                                                                   |  |
| Electrical equipment        | Siemens                                                                        |  |
| Roasting room lighting      | 2 pc. 300 Degrees heat bulb                                                    |  |
| Cooling glass cover         | 4 pcs.                                                                         |  |
| Material                    | 100% Stainless steel AISI 304                                                  |  |
| Safety                      | Heater electric current sensor                                                 |  |