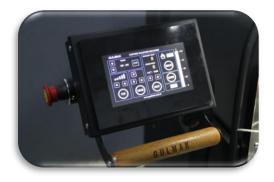

## PANEL FEATURES

#### FUNCTIONS

- FAN AND SPEED CONTROL
- DRUM CONTROL
- AUTOMATIC TEMPERATURE ADJUSTMENT
- BURNER AND FLAME CONTROL
- ADJUSTMENT COOLING UNIT MIXER
  CONTROL
- ROASTING PROFILE ROASTING GRAPH
- TİMER
- DRUM TEMPERATURE INDICATOR
- EXHAUST TEMPERATURE INDICATOR