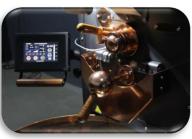

Animated control panel

Ergonomic use

Roasting profile support

Large cooling tray

800° İnsulation

Cooling between 3-5 min.

AISI 304 Quality

stainless cooling unit

Concealed electrical panel

Single point use