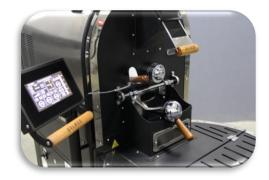

## COFFEE ROASTERS NOVA 2

# **GENERAL INFORMATION**

#### **TECHNICAL DESCRIPTION**

| Drum capacity                                                                 | 2 Kg                                                    |
|-------------------------------------------------------------------------------|---------------------------------------------------------|
| Drum working ratio                                                            | 3/1                                                     |
| Batch size                                                                    | 8-10 Kg / per hour                                      |
| Roasting time                                                                 | 12-15 min.                                              |
| Roasting type                                                                 | Thermal                                                 |
| Electrical power working                                                      | 1x220 / 3x220 / 3x380 Volt 50-60 Hz.                    |
| Max. Electricity consumption<br>power in Gas fuel type (gas +<br>electricity) | 0.75 KW                                                 |
| gas consumption (gas + electricity)                                           | 0.20 m3/ hour                                           |
| Max. Electricity consumption power on electric only                           | 4.5 KW                                                  |
| Fuel type                                                                     | Electricity/ Natural gas / LPG / Propane                |
| Control                                                                       | Touch control panel                                     |
| Roasting profile                                                              | 15 roasting profile storage page                        |
| Lighting                                                                      | 12 Volt – Led lighting lamp                             |
| İnsulation                                                                    | Double wall 800°                                        |
| Number of engines                                                             | 4 pcs.                                                  |
| Safety                                                                        | Heat detector burner sensor ½ with extinguishing scheme |