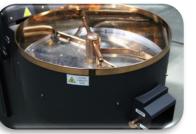

Animated control panel

Ergonomic use

Roasting profile support

Large cooling tray

800° İnsulation

Cooling between 3-5 min.

AISI 304 Quality

stainless cooling unit