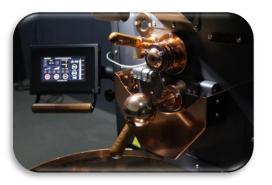

Animated control panel

Ergonomic use

Roasting profile support

Large cooling tray

800° İnsulation

Cooling between 3-5 min.

AISI 304 Quality

stainless cooling unit

Concealed electrical panel

Single point use