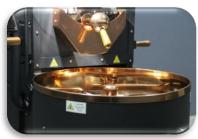

Animated control panel

Ergonomic use

Roasting profile support

Large cooling tray

800° İnsulation

Cooling between 3-5 min.

AISI 304 Quality

stainless cooling unit