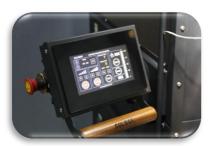

## PANEL FEATURES

#### FUNCTIONS

- FAN AND SPEED CONTROL
- DRUM CONTROL
- AUTOMATIC TEMPERATURE ADJUSTMENT
- BURNER AND FLAME CONTROL
- ADJUSTMENT COOLING UNIT MIXER
  CONTROL
- ROASTING PROFILE ROASTING GRAPH
- TİMER
- DRUM TEMPERATURE INDICATOR
- EXHAUST TEMPERATURE INDICATOR