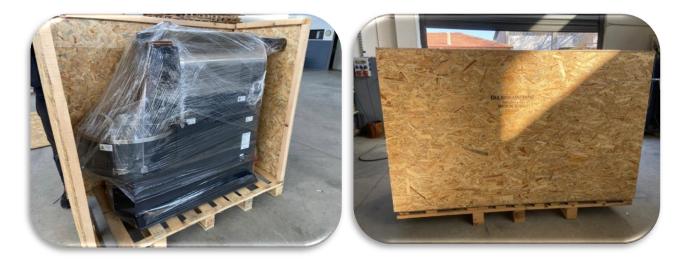

### **PACKAGE DIMENSIONS**

| h      | W       |         | WEİGHT |
|--------|---------|---------|--------|
| 960 MM | 1040 MM | 1390 MM | 130 KG |
|        |         |         |        |
| Н      | W       | L       | WEİGHT |

| PRODUCT        | н       | W       | L       | WEİGHT |
|----------------|---------|---------|---------|--------|
| COFFEE ROASTER | 1100 MM | 1100 MM | 1500 MM | 150 KG |
| WİTH TABLE     | 1650 MM | 650 MM  | 500 MM  | 170 KG |