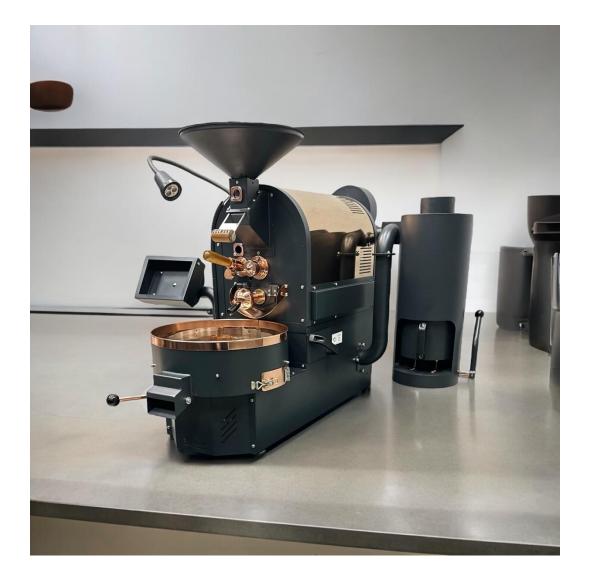

## NOVA 2 COFFEE ROASTER

## COFFEE ROASTERS NOVA 2

#### **TECHNICAL DESCRIPTION**

| Drum capacity                                                                 | 2 Kg                                                    |
|-------------------------------------------------------------------------------|---------------------------------------------------------|
| Drum working ratio                                                            | 3/1                                                     |
| Batch size                                                                    | 8-10 Kg / per hour                                      |
| Roasting time                                                                 | 12-15 min.                                              |
| Roasting type                                                                 | Thermal                                                 |
| Electrical power working                                                      | 1x220 / 3x220 / 3x380 Volt 50-60 Hz.                    |
| Max. Electricity consumption<br>power in Gas fuel type (gas +<br>electricity) | 0.75 KW                                                 |
| gas consumption (gas + electricity)                                           | 0.20 m3/ hour                                           |
| Max. Electricity consumption power on electric only                           | 4.5 KW                                                  |
| Fuel type                                                                     | Electricity/ Natural gas / LPG / Propane                |
| Control                                                                       | Touch control panel                                     |
| Roasting profile                                                              | 15 roasting profile storage page                        |
| Lighting                                                                      | 12 Volt – Led lighting lamp                             |
| İnsulation                                                                    | Double wall 800°                                        |
| Number of engines                                                             | 4 pcs.                                                  |
| Safety                                                                        | Heat detector burner sensor ½ with extinguishing scheme |

Animated control panel

Ergonomic use

Roasting profile support

Large cooling tray

800° İnsulation

Cooling between 3-5 min.

AISI 304 Quality

stainless cooling unit