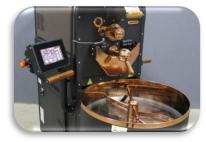

|
| Lighting                                                                      | 12 Volt – Led lighting lamp                             |
| İnsulation                                                                    | Double wall 800°                                        |
| Number of engines                                                             | 4 pcs.                                                  |
| Safety                                                                        | Heat detector burner sensor ½ with extinguishing scheme |



Animated control panel



Ergonomic use



Roasting profile support





Large cooling tray



800° İnsulation



Cooling between 3-5 min.



AISI 304 Quality

stainless cooling unit

Concealed electrical panel



Single point use

## PANEL FEATURES

#### FUNCTIONS

- FAN AND SPEED CONTROL
- DRUM CONTROL
- AUTOMATIC TEMPERATURE ADJUSTMENT
- BURNER AND FLAME CONTROL
- ADJUSTMENT COOLING UNIT MIXER
  CONTROL
- ROASTING PROFILE ROASTING GRAPH
- TİMER
- DRUM TEMPERATURE INDICATOR
- EXHAUST TEMPERATURE INDICATOR













# DIMENSIONS



### **MACHINE DIMENSIONS**

### **PACKAGE DIMENSIONS**





| h      | W       |         | WEİGHT |
|--------|---------|---------|--------|
| 960 MM | 1040 MM | 1390 MM | 130 KG |
|        |         |         |        |
| Н      | W       | L       | WEİGHT |

| PRODUCT        | н       | W       | L       | WEİGHT |
|----------------|---------|---------|---------|--------|
| COFFEE ROASTER | 1100 MM | 1100 MM | 1500 MM | 150 KG |
| WİTH TABLE     | 1650 MM | 650 MM