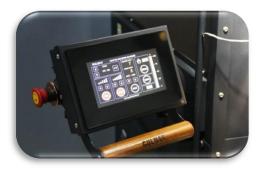

## PANEL FEATURES

#### FUNCTIONS

- FAN AND SPEED CONTROL
- DRUM CONTROL
- AUTOMATIC TEMPERATURE ADJUSTMENT
- BURNER AND FLAME CONTROL
- ADJUSTMENT COOLING UNIT MIXER
  CONTROL
- ROASTING PROFILE ROASTING GRAPH
- TİMER
- DRUM TEMPERATURE INDICATOR
- EXHAUST TEMPERATURE INDICATOR