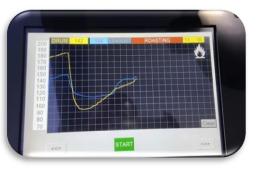

## PANEL FEATURES

#### FUNCTIONS

- FAN AND SPEED CONTROL
- DRUM CONTROL
- AUTOMATIC TEMPERATURE ADJUSTMENT
- BURNER AND FLAME CONTROL
- ADJUSTMENT COOLING UNIT MIXER
  CONTROL
- ROASTING PROFILE ROASTING GRAPH
- TİMER
- DRUM TEMPERATURE INDICATOR
- EXHAUST TEMPERATURE INDICATOR