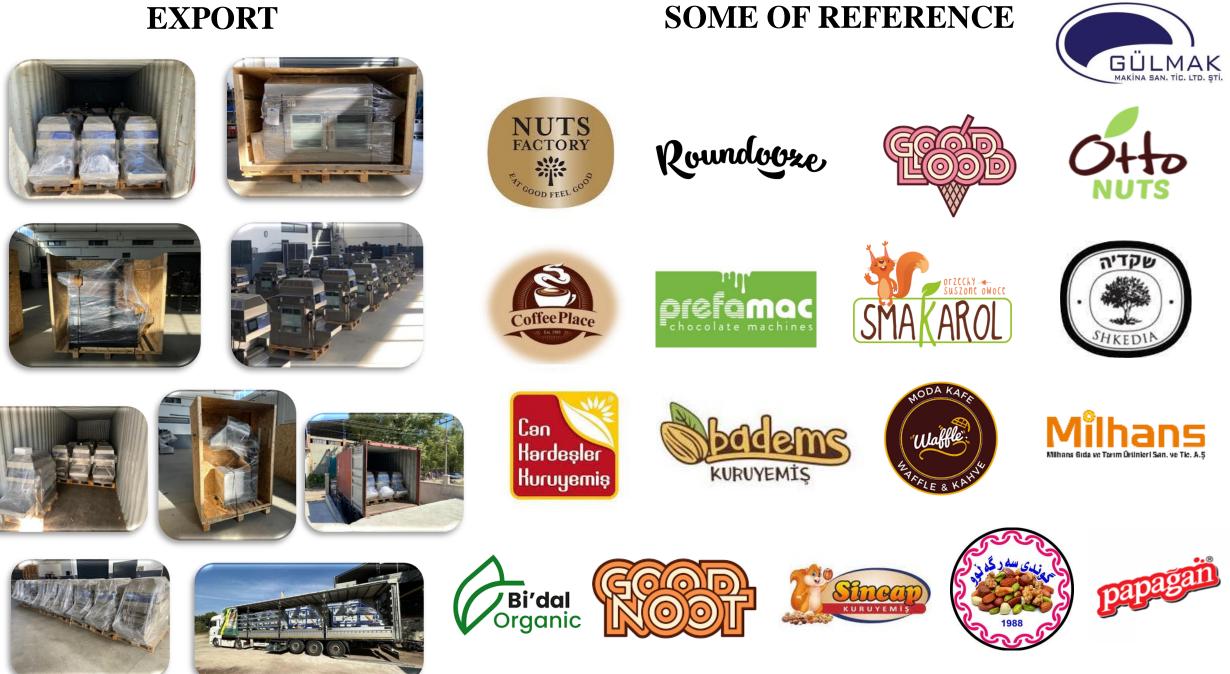

G GRAPH
- TİMER
- DRUM TEMPERATURE INDICATOR
- EXHAUST TEMPERATURE INDICATOR













# DIMENSIONS



### **MACHINE DIMENSIONS**

### **PACKAGE DIMENSIONS**





| h      | W       |         | WEİGHT |
|--------|---------|---------|--------|
| 960 MM | 1040 MM | 1390 MM | 130 KG |
|        |         |         |        |
| Н      | W       | L       | WEİGHT |

| PRODUCT        | н       | W       | L       | WEİGHT |
|----------------|---------|---------|---------|--------|
| COFFEE ROASTER | 1100 MM | 1100 MM | 1500 MM | 150 KG |
| WİTH TABLE     | 1650 MM | 650 MM  | 500 MM  | 170 KG |

# **ONLINE SUPPORT**



### WARRANTY













#### **English – Russian – Turkish – Arabic client advisors**

Electrical warranty (Siemens): 12 month Mechanical warranty: 24 month

### **EXPORT**



# **CONTACT INFORMATION**



+90 532 368 2154



+90 236 816 3822





sales@gulmak.com.tr





Seyitali Mah. 219 Sk. No:29 Kula / MANİSA / TURKEY



gulmak machines



gulmak machines



gulmak machines



gulmak machines