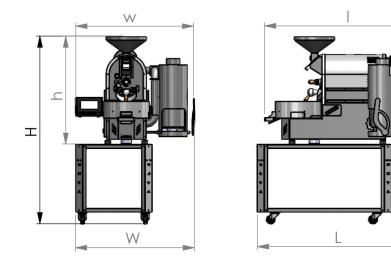

# DIMENSIONS

### **MACHINE DIMENSIONS**

### **PACKAGE DIMENSIONS**

| h      | W       |         | WEİGHT |
|--------|---------|---------|--------|
| 960 MM | 1040 MM | 1390 MM | 130 KG |
|        |         |         |        |
| Н      | W       | L       | WEİGHT |

| PRODUCT        | н       | W       | L       | WEİGHT |
|----------------|---------|---------|---------|--------|
| COFFEE ROASTER | 1100 MM | 1100 MM | 1500 MM | 150 KG |
| WİTH TABLE     | 1650 MM | 650 MM  | 500 MM  | 170 KG |