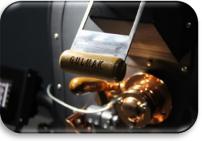

Animated control panel

Ergonomic use

Roasting profile support

Large cooling tray

800° İnsulation

Cooling between 3-5 min.

AISI 304 Quality

stainless cooling unit