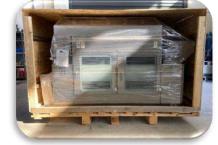

ATOR













# **DIMENSIONS**



### **MACHINE DIMENSIONS**

### **SHIPPING DIMENSIONS**











| Н       | h       | L       | W       | WEİGHT | PRODUCT             | Н       | L       | W       | WEIGHT |
|---------|---------|---------|---------|--------|---------------------|---------|---------|---------|--------|
| 2000 MM | 1850 MM | 2850 MM | 1500 MM | 600 KG | ROASTING<br>MACHINE | 1700 MM | 2500 MM | 1200 MM | 650 KG |
|         |         |         |         |        | SHELL SİLO          | 2000 MM | 500 MM  | 650 MM  |        |



## **ONLINE SUPPORT**

## WARRANTY









+90 532 368 2154









English – Russian – Turkish – Arabic client advisors

Electrical warranty (Siemens): 12 month Mechanical warranty: 24 month

#### **EXPORT**

#### **SOME OF REFERENCE**























































# **CONTACT INFORMATION**



+90 532 368 2154



+90 236 816 3822



info@gulmak.com.tr

sales@gulmak.com.tr





Seyitali Mah. 219 Sk. No:29 Kula / MANİSA / TURKEY



gulmak machines



gulmak machines



gulmak machines



gulmak machines