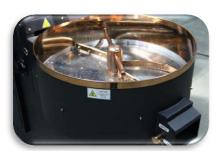

# **GENERAL INFORMATION**

| Drum Capacity                      | 20 Kg                                                   |  |  |  |
|------------------------------------|---------------------------------------------------------|--|--|--|
| Drum Working Ratio                 | 3/1                                                     |  |  |  |
| Batch Size                         | 80-100 Kg / per hour                                    |  |  |  |
| Roasting time                      | 12-15 Min.                                              |  |  |  |
| Roasting Type                      | Thermal                                                 |  |  |  |
| Electrical Power Working           | 1x220 / 3x220 / 3x380 Volt 50-60 Hz.                    |  |  |  |
| Max. Electricity Consumption Power | 1.5 KW                                                  |  |  |  |
| Gas Consumption                    | 2.00 m3/ hour                                           |  |  |  |
| Fuel Type                          | Natural Gas / LPG / Propane                             |  |  |  |
| Control                            | Touch Control Panel                                     |  |  |  |
| Roasting Profile                   | 15 Roasting Profile Storage page                        |  |  |  |
| Lighting                           | 12 Volt – Led Lighting Lamp                             |  |  |  |
| Wall                               | Double Wall 800° İnsulation                             |  |  |  |
| Number of Engines                  | 4 pcs                                                   |  |  |  |
| Safety                             | Heat detector burner sensor ½ with extinguishing scheme |  |  |  |