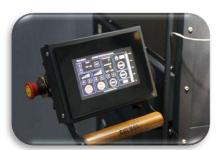

#### PANEL FEATURES

#### **FUNCTIONS**

- FAN AND SPEED CONTROL
- DRUM CONTROL
- AUTOMATIC TEMPERATURE ADJUSTMENT
- BURNER AND FLAME CONTROL
- ADJUSTMENT COOLING UNIT MIXER CONTROL
- ROASTING PROFILE ROASTING GRAPH
- TİMER
- DRUM TEMPERATURE INDICATOR
- EXHAUST TEMPERATURE INDICATOR