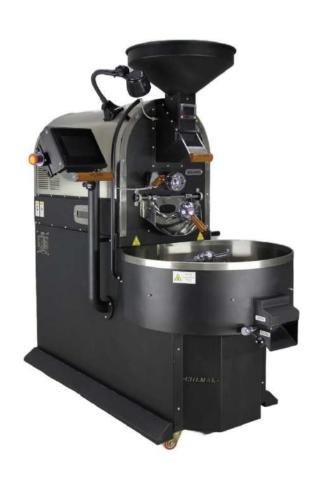

# COFFEE ROASTER NOVA 20

# **GENERAL INFORMATION**

| Drum Capacity                      | 20 Kg                                                   |  |  |  |
|------------------------------------|---------------------------------------------------------|--|--|--|
| Drum Working Ratio                 | 3/1                                                     |  |  |  |
| Batch Size                         | 80-100 Kg / per hour                                    |  |  |  |
| Roasting time                      | 12-15 Min.                                              |  |  |  |
| Roasting Type                      | Thermal                                                 |  |  |  |
| Electrical Power Working           | 1x220 / 3x220 / 3x380 Volt 50-60 Hz.                    |  |  |  |
| Max. Electricity Consumption Power | 1.5 KW                                                  |  |  |  |
| Gas Consumption                    | 2.00 m3/ hour                                           |  |  |  |
| Fuel Type                          | Natural Gas / LPG / Propane                             |  |  |  |
| Control                            | Touch Control Panel                                     |  |  |  |
| Roasting Profile                   | 15 Roasting Profile Storage page                        |  |  |  |
| Lighting                           | 12 Volt – Led Lighting Lamp                             |  |  |  |
| Wall                               | Double Wall 800° İnsulation                             |  |  |  |
| Number of Engines                  | 4 pcs                                                   |  |  |  |
| Safety                             | Heat detector burner sensor ½ with extinguishing scheme |  |  |  |