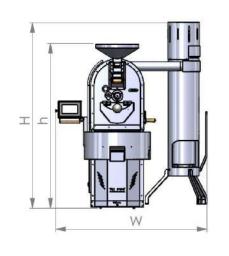

# **DIMENSIONS**

### **MACHINE DIMENSIONS**

### **SHIPPING DIMENSIONS**

| Н       | h       | L       | W       | WEİGHT | PRODUCT             | Н       | L       | W       | WEIGHT |
|---------|---------|---------|---------|--------|---------------------|---------|---------|---------|--------|
| 2000 MM | 1850 MM | 2850 MM | 1500 MM | 600 KG | ROASTING<br>MACHINE | 1700 MM | 2500 MM | 1200 MM | 650 KG |
|         |         |         |         |        | SHELL SİLO          | 2000 MM | 500 MM  | 650 MM  |        |