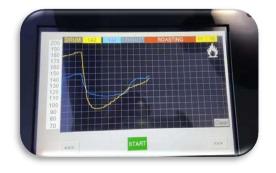

#### **FUNCTIONS**

- FAN AND SPEED CONTROL
- DRUM CONTROL
- AUTOMATIC TEMPERATURE ADJUSTMENT
- BURNER AND FLAME CONTROL
- ADJUSTMENT COOLING UNIT MIXER CONTROL
- ROASTING PROFILE ROASTING GRAPH
- TİMER
- DRUM TEMPERATURE INDICATOR
- EXHAUST TEMPERATURE INDICATOR