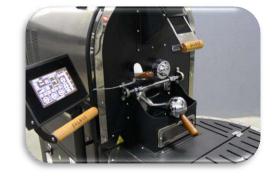

# COFFEE ROASTER NOVA 20

**Animated Control Panel** 

Ergonomic Use

Cooling Between 3-5 min.

Roasting Profile Support

AISI 304 Quality Stainless Colling Unit

Large Cooling Tray

800° Insulation

Concealed Electrical Panel