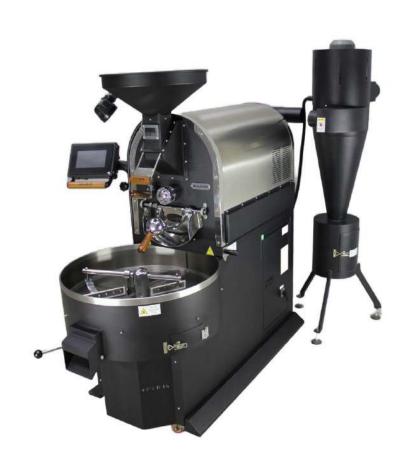

# COFFEE ROASTER NOVA 20

# **GENERAL INFORMATION**

| Drum Capacity                      | 20 Kg                                                   |  |  |  |
|------------------------------------|---------------------------------------------------------|--|--|--|
| Drum Working Ratio                 | 3/1                                                     |  |  |  |
| Batch Size                         | 80-100 Kg / per hour                                    |  |  |  |
| Roasting time                      | 12-15 Min.                                              |  |  |  |
| Roasting Type                      | Thermal                                                 |  |  |  |
| Electrical Power Working           | 1x220 / 3x220 / 3x380 Volt 50-60 Hz.                    |  |  |  |
| Max. Electricity Consumption Power | 1.5 KW                                                  |  |  |  |
| Gas Consumption                    | 2.00 m3/ hour                                           |  |  |  |
| Fuel Type                          | Natural Gas / LPG / Propane                             |  |  |  |
| Control                            | Touch Control Panel                                     |  |  |  |
| Roasting Profile                   | 15 Roasting Profile Storage page                        |  |  |  |
| Lighting                           | 12 Volt – Led Lighting Lamp                             |  |  |  |
| Wall                               | Double Wall 800° İnsulation                             |  |  |  |
| Number of Engines                  | 4 pcs                                                   |  |  |  |
| Safety                             | Heat detector burner sensor ½ with extinguishing scheme |  |  |  |