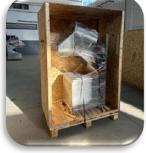

### **SHIPPING DIMENSIONS**

| Н       | h       | L       | W       | WEİGHT | PRODUCT             | Н       | L       | W       | WEIGHT |
|---------|---------|---------|---------|--------|---------------------|---------|---------|---------|--------|
| 2000 MM | 1850 MM | 2850 MM | 1500 MM | 600 KG | ROASTING<br>MACHINE | 1700 MM | 2500 MM | 1200 MM | 650 KG |
|         |         |         |         |        | SHELL SİLO          | 2000 MM | 500 MM  | 650 MM  |        |