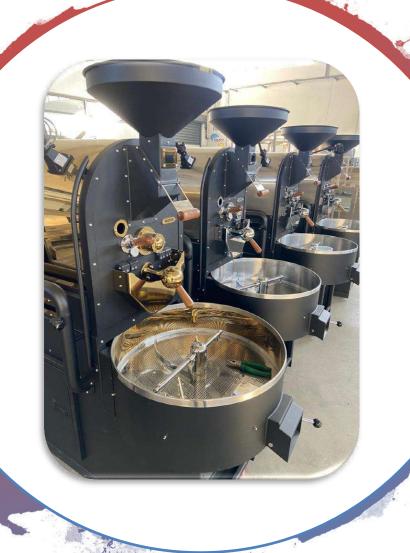

# COFFEE ROASTER NOVA 20

# **GENERAL INFORMATION**

| Drum Capacity                      | 20 Kg                                                   |  |  |  |
|------------------------------------|---------------------------------------------------------|--|--|--|
| Drum Working Ratio                 | 3/1                                                     |  |  |  |
| Batch Size                         | 80-100 Kg / per hour                                    |  |  |  |
| Roasting time                      | 12-15 Min.                                              |  |  |  |
| Roasting Type                      | Thermal                                                 |  |  |  |
| Electrical Power Working           | 1x220 / 3x220 / 3x380 Volt 50-60 Hz.                    |  |  |  |
| Max. Electricity Consumption Power | 1.5 KW                                                  |  |  |  |
| Gas Consumption                    | 2.00 m3/ hour                                           |  |  |  |
| Fuel Type                          | Natural Gas / LPG / Propane                             |  |  |  |
| Control                            | Touch Control Panel                                     |  |  |  |
| Roasting Profile                   | 15 Roasting Profile Storage page                        |  |  |  |
| Lighting                           | 12 Volt – Led Lighting Lamp                             |  |  |  |
| Wall                               | Double Wall 800° İnsulation                             |  |  |  |
| Number of Engines                  | 4 pcs                                                   |  |  |  |
| Safety                             | Heat detector burner sensor ½ with extinguishing scheme |  |  |  |