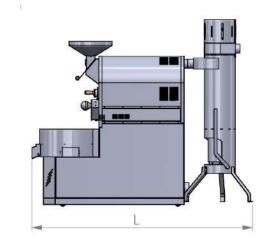

# **DIMENSIONS**

### **MACHINE DIMENSIONS**

### **SHIPPING DIMENSIONS**

| Н       | h       | L       | W       | WEİGHT | PRODUCT             | Н       | L       | W       | WEIGHT |
|---------|---------|---------|---------|--------|---------------------|---------|---------|---------|--------|
| 2000 MM | 1850 MM | 2850 MM | 1500 MM | 600 KG | ROASTING<br>MACHINE | 1700 MM | 2500 MM | 1200 MM | 650 KG |
|         |         |         |         |        | SHELL SİLO          | 2000 MM | 500 MM  | 650 MM  |        |