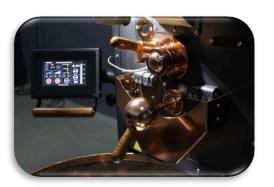

# COFFEE ROASTER NOVA 20

**Animated Control Panel** 

Ergonomic Use

Cooling Between 3-5 min.

Roasting Profile Support

AISI 304 Quality Stainless Colling Unit

Large Cooling Tray

800° Insulation

Concealed Electrical Panel