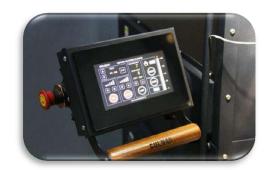

#### PANEL FEATURES

#### **FUNCTIONS**

- FAN AND SPEED CONTROL
- DRUM CONTROL
- AUTOMATIC TEMPERATURE ADJUSTMENT
- BURNER AND FLAME CONTROL
- ADJUSTMENT COOLING UNIT MIXER CONTROL
- ROASTING PROFILE ROASTING GRAPH
- TİMER
- DRUM TEMPERATURE INDICATOR
- EXHAUST TEMPERATURE INDICATOR