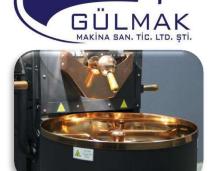

# COFFEE ROASTER NOVA 20

# **GENERAL INFORMATION**

| Drum Capacity                      | 20 Kg                                                   |  |  |  |
|------------------------------------|---------------------------------------------------------|--|--|--|
| Drum Working Ratio                 | 3/1                                                     |  |  |  |
| Batch Size                         | 80-100 Kg / per hour                                    |  |  |  |
| Roasting time                      | 12-15 Min.                                              |  |  |  |
| Roasting Type                      | Thermal                                                 |  |  |  |
| Electrical Power Working           | 1x220 / 3x220 / 3x380 Volt 50-60 Hz.                    |  |  |  |
| Max. Electricity Consumption Power | 1.5 KW                                                  |  |  |  |
| Gas Consumption                    | 2.00 m3/ hour                                           |  |  |  |
| Fuel Type                          | Natural Gas / LPG / Propane                             |  |  |  |
| Control                            | Touch Control Panel                                     |  |  |  |
| Roasting Profile                   | 15 Roasting Profile Storage page                        |  |  |  |
| Lighting                           | 12 Volt – Led Lighting Lamp                             |  |  |  |
| Wall                               | Double Wall 800° İnsulation                             |  |  |  |
| Number of Engines                  | 4 pcs                                                   |  |  |  |
| Safety                             | Heat detector burner sensor ½ with extinguishing scheme |  |  |  |