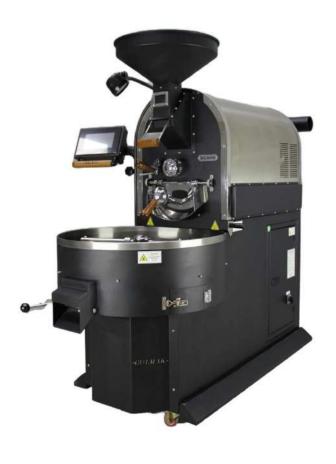

# COFFEE ROASTER NOVA 20

# **GENERAL INFORMATION**

| Drum Capacity                      | 20 Kg                                                   |  |  |  |
|------------------------------------|---------------------------------------------------------|--|--|--|
| Drum Working Ratio                 | 3/1                                                     |  |  |  |
| Batch Size                         | 80-100 Kg / per hour                                    |  |  |  |
| Roasting time                      | 12-15 Min.                                              |  |  |  |
| Roasting Type                      | Thermal                                                 |  |  |  |
| Electrical Power Working           | 1x220 / 3x220 / 3x380 Volt 50-60 Hz.                    |  |  |  |
| Max. Electricity Consumption Power | 1.5 KW                                                  |  |  |  |
| Gas Consumption                    | 2.00 m3/ hour                                           |  |  |  |
| Fuel Type                          | Natural Gas / LPG / Propane                             |  |  |  |
| Control                            | Touch Control Panel                                     |  |  |  |
| Roasting Profile                   | 15 Roasting Profile Storage page                        |  |  |  |
| Lighting                           | 12 Volt – Led Lighting Lamp                             |  |  |  |
| Wall                               | Double Wall 800° İnsulation                             |  |  |  |
| Number of Engines                  | 4 pcs                                                   |  |  |  |
| Safety                             | Heat detector burner sensor ½ with extinguishing scheme |  |  |  |