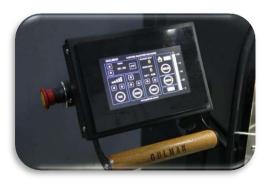

#### PANEL FEATURES

#### **FUNCTIONS**

- FAN AND SPEED CONTROL
- DRUM CONTROL
- AUTOMATIC TEMPERATURE ADJUSTMENT
- BURNER AND FLAME CONTROL
- ADJUSTMENT COOLING UNIT MIXER CONTROL
- ROASTING PROFILE ROASTING GRAPH
- TİMER
- DRUM TEMPERATURE INDICATOR
- EXHAUST TEMPERATURE INDICATOR