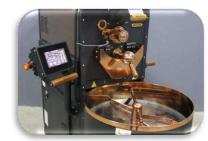

# COFFEE ROASTER NOVA 20

# **GENERAL INFORMATION**

| Drum Capacity                      | 20 Kg                                                   |  |  |  |
|------------------------------------|---------------------------------------------------------|--|--|--|
| Drum Working Ratio                 | 3/1                                                     |  |  |  |
| Batch Size                         | 80-100 Kg / per hour                                    |  |  |  |
| Roasting time                      | 12-15 Min.                                              |  |  |  |
| Roasting Type                      | Thermal                                                 |  |  |  |
| Electrical Power Working           | 1x220 / 3x220 / 3x380 Volt 50-60 Hz.                    |  |  |  |
| Max. Electricity Consumption Power | 1.5 KW                                                  |  |  |  |
| Gas Consumption                    | 2.00 m3/ hour                                           |  |  |  |
| Fuel Type                          | Natural Gas / LPG / Propane                             |  |  |  |
| Control                            | Touch Control Panel                                     |  |  |  |
| Roasting Profile                   | 15 Roasting Profile Storage page                        |  |  |  |
| Lighting                           | 12 Volt – Led Lighting Lamp                             |  |  |  |
| Wall                               | Double Wall 800° İnsulation                             |  |  |  |
| Number of Engines                  | 4 pcs                                                   |  |  |  |
| Safety                             | Heat detector burner sensor ½ with extinguishing scheme |  |  |  |

#### **FUNCTIONS**

- FAN AND SPEED CONTROL
- DRUM CONTROL
- AUTOMATIC TEMPERATURE ADJUSTMENT
- BURNER AND FLAME CONTROL
- ADJUSTMENT COOLING UNIT MIXER CONTROL
- ROASTING PROFILE ROASTING GRAPH
- TİMER
- DRUM TEMPERATURE INDICATOR
- EXHAUST TEMPERATURE INDICATOR