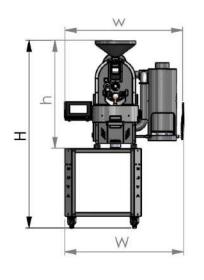

# **DIMENSIONS**

### **MACHINE DIMENSIONS**

| PRODUCT                      | Н       | W       | L       | WEIGHT |
|------------------------------|---------|---------|---------|--------|
| COFFEE ROASTER<br>WITH TABLE | 1150 MM | 1200 MM | 1800 MM | 205 KG |