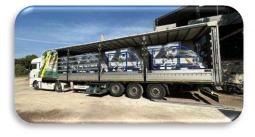

# **DIMENSIONS**



### **MACHINE DIMENSIONS**





## **PACKAGE DIMENSIONS**



| h       | w       |         | WEIGHT |
|---------|---------|---------|--------|
| 1020 MM | 1150 MM | 1700 MM | 170 KG |
|         |         |         |        |
| Н       | W       | L       | WEIGHT |

| PRODUCT                      | Н       | W       | L       | WEIGHT |
|------------------------------|---------|---------|---------|--------|
| COFFEE ROASTER<br>WITH TABLE | 1150 MM | 1200 MM | 1800 MM | 205 KG |



## **ONLINE SUPPORT**

## WARRANTY









+90 532 368 2154









English – Russian – Turkish – Arabic client advisors

Electrical warranty (Siemens): 12 month Mechanical warranty: 24 month

#### **EXPORT**

#### **SOME OF REFERENCE**























































## **CONTACT INFORMATION**



+90 532 368 2154



+90 236 816 3822



info@gulmak.com.tr

sales@gulmak.com.tr





Seyitali Mah. 219 Sk. No:29 Kula / MANİSA / TURKEY



gulmak machines



gulmak machines



gulmak machines



gulmak machines