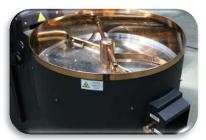

**Animated control** panel

**Ergonomic use** 

**AISI 304 Quality** stainless cooling unit

Large cooling tray

800° Insulation

**Cooling between 3-5** min.

**Concealed electrical** panel

Single point use