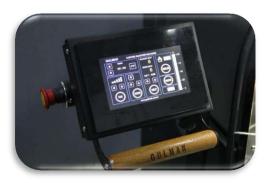

### PANEL FEATURES

#### **FUNCTIONS**

- FAN AND SPEED CONTROL
- DRUM CONTROL
- AUTOMATIC TEMPERATURE ADJUSTMENT
- BURNER AND FLAME CONTROL
- ADJUSTMENT COOLING UNIT MIXER CONTROL
- ROASTING PROFILE ROASTING GRAPH
- TİMER
- DRUM TEMPERATURE INDICATOR
- EXHAUST TEMPERATURE INDICATOR