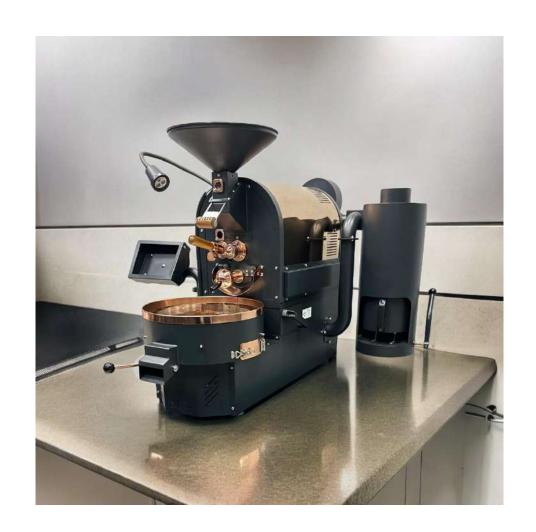

# COFFEE ROASTER NOVA 3

## **GENERAL INFORMATION**

**Animated control** panel

**Ergonomic use** 

**AISI 304 Quality** stainless cooling unit

Large cooling tray

800° Insulation

**Cooling between 3-5** min.

**Concealed electrical** panel

Single point use