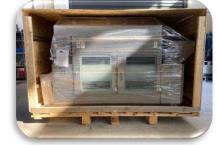

## **PACKAGE DIMENSIONS**

| h       | w       |         | WEIGHT |
|---------|---------|---------|--------|
| 1020 MM | 1150 MM | 1700 MM | 170 KG |
|         |         |         |        |
| Н       | W       | L       | WEIGHT |

| PRODUCT                      | Н       | W       | L       | WEIGHT |
|------------------------------|---------|---------|---------|--------|
| COFFEE ROASTER<br>WITH TABLE | 1150 MM | 1200 MM | 1800 MM | 205 KG |