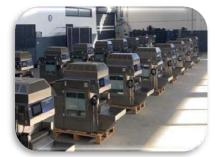

ST TEMPERATURE INDICATOR













# **DIMENSIONS**



### **MACHINE DIMENSIONS**





## **PACKAGE DIMENSIONS**



| h       | w       |         | WEIGHT |
|---------|---------|---------|--------|
| 1020 MM | 1150 MM | 1700 MM | 170 KG |
|         |         |         |        |
| Н       | W       | L       | WEIGHT |

| PRODUCT                      | Н       | W       | L       | WEIGHT |
|------------------------------|---------|---------|---------|--------|
| COFFEE ROASTER<br>WITH TABLE | 1150 MM | 1200 MM | 1800 MM | 205 KG |



## **ONLINE SUPPORT**

## WARRANTY









+90 532 368 2154









English – Russian – Turkish – Arabic client advisors

Electrical warranty (Siemens): 12 month Mechanical warranty: 24 month

#### **EXPORT**

#### **SOME OF REFERENCE**























































## **CONTACT INFORMATION**



+90 532 368 2154



+90 236 816 3822



info@gulmak.com.tr

sales@gulmak.com.tr





Seyitali Mah. 219 Sk. No:29 Kula / MANİSA / TURKEY



gulmak machines



gulmak machines



gulmak machines



gulmak machines