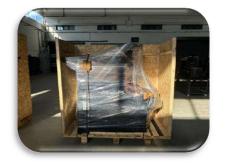

## **PACKAGE DIMENSIONS**

| h       | w       |         | WEIGHT |
|---------|---------|---------|--------|
| 1020 MM | 1150 MM | 1700 MM | 170 KG |
|         |         |         |        |
| Н       | W       | L       | WEIGHT |

| PRODUCT                      | Н       | W       | L       | WEIGHT |
|------------------------------|---------|---------|---------|--------|
| COFFEE ROASTER<br>WITH TABLE | 1150 MM | 1200 MM | 1800 MM | 205 KG |