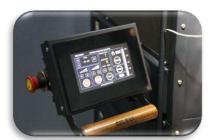

### PANEL FEATURES

#### **FUNCTIONS**

- FAN AND SPEED CONTROL
- DRUM CONTROL
- AUTOMATIC TEMPERATURE ADJUSTMENT
- BURNER AND FLAME CONTROL
- ADJUSTMENT COOLING UNIT MIXER CONTROL
- ROASTING PROFILE ROASTING GRAPH
- TİMER
- DRUM TEMPERATURE INDICATOR
- EXHAUST TEMPERATURE INDICATOR