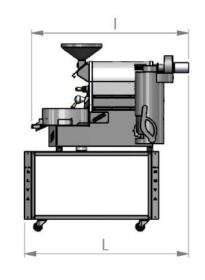

# **DIMENSIONS**

### **MACHINE DIMENSIONS**

| PRODUCT                      | Н       | W       | L       | WEIGHT |
|------------------------------|---------|---------|---------|--------|
| COFFEE ROASTER<br>WITH TABLE | 1150 MM | 1200 MM | 1800 MM | 205 KG |