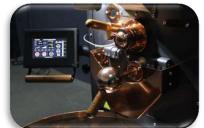

### PANEL FEATURES

#### **FUNCTIONS**

- FAN AND SPEED CONTROL
- DRUM CONTROL
- AUTOMATIC TEMPERATURE ADJUSTMENT
- BURNER AND FLAME CONTROL
- ADJUSTMENT COOLING UNIT MIXER CONTROL
- ROASTING PROFILE ROASTING GRAPH
- TİMER
- DRUM TEMPERATURE INDICATOR
- EXHAUST TEMPERATURE INDICATOR