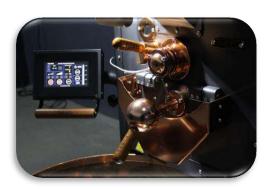

| Heat detector burner sensor ½ with extinguishing scheme |  |  |  |
|                                                                         |                                                         |  |  |  |



**Animated control** panel



**Ergonomic use** 







**AISI 304 Quality** stainless cooling unit



Large cooling tray



800° Insulation



**Cooling between 3-5** min.



**Concealed electrical** panel



Single point use

### PANEL FEATURES

#### **FUNCTIONS**

- FAN AND SPEED CONTROL
- DRUM CONTROL
- AUTOMATIC TEMPERATURE ADJUSTMENT
- BURNER AND FLAME CONTROL
- ADJUSTMENT COOLING UNIT MIXER CONTROL
- ROASTING PROFILE ROASTING GRAPH
- TİMER
- DRUM TEMPERATURE INDICATOR
- EXHAUST TEMPERATURE INDICATOR













# **DIMENSIONS**



### **MACHINE DIMENSIONS**





## **PACKAGE DIMENSIONS**



| h       | w       |         | WEIGHT |
|---------|---------|---------|--------|
| 1020 MM | 1150 MM | 1700 MM | 170 KG |
|         |         |         |        |
| Н       | W       | L       | WEIGHT |

| PRODUCT                      | Н       | W       | L       | WEIGHT |
|------------------------------|---------|---------|---------|--------|
| COFFEE ROASTER<br>WITH TABLE | 1150 MM | 1200 MM | 1800 MM | 205 KG |



## **ONLINE SUPPORT**

## WARRANTY









+90 532 368 2154









English – Russian – Turkish – Arabic client advisors

Electrical warranty (Siemens): 12 month Mechanical warranty: 24 month

#### **EXPORT**

#### **SOME OF REFERENCE**