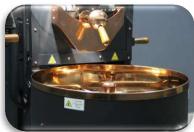

**Animated control** panel

**Ergonomic use** 

**AISI 304 Quality** stainless cooling unit

Large cooling tray

800° Insulation

**Cooling between 3-5** min.

**Concealed electrical** panel

Single point use