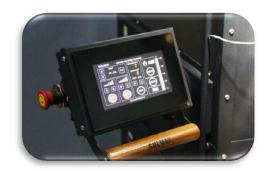

### PANEL FEATURES

#### **FUNCTIONS**

- FAN AND SPEED CONTROL
- DRUM CONTROL
- AUTOMATIC TEMPERATURE ADJUSTMENT
- BURNER AND FLAME CONTROL
- ADJUSTMENT COOLING UNIT MIXER CONTROL
- ROASTING PROFILE ROASTING GRAPH
- TİMER
- DRUM TEMPERATURE INDICATOR
- EXHAUST TEMPERATURE INDICATOR