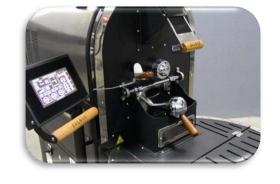

# COFFEE ROASTER NOVA 6

**Animated Control Panel** 

Roasting Profile Support

Large Cooling Tray

Ergonomic Use

AISI 304 Quality Stainless Colling Unit

800° İnsulation

Cooling Between 3-5 min.

Concealed Electrical Panel