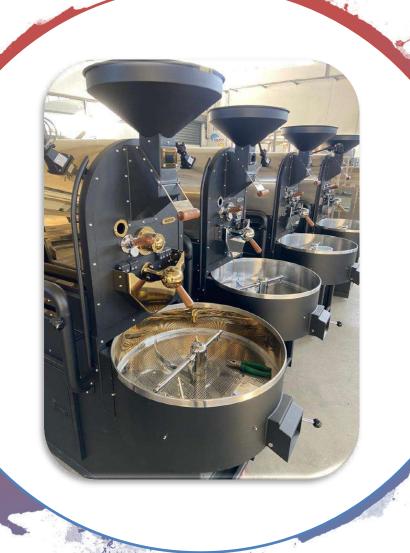

# COFFEE ROASTER NOVA 6

# **GENERAL INFORMATION**

| Drum Capacity                      | 6 Kg                                                    |  |  |  |  |
|------------------------------------|---------------------------------------------------------|--|--|--|--|
| Drum Working Ratio                 | 1/3                                                     |  |  |  |  |
| Batch Size                         | 24-30 Kg / per hour                                     |  |  |  |  |
| Roasting time                      | 12-15 Min.                                              |  |  |  |  |
| Roasting Type                      | Thermal                                                 |  |  |  |  |
| Electrical Power Working           | 3x220 / 3x380 Volt 50-60 Hz.                            |  |  |  |  |
| Max. Electricity Consumption Power | 1.1 KW                                                  |  |  |  |  |
| Gas Consumption                    | 0.90 m3/ hour                                           |  |  |  |  |
| Fuel Type                          | Natural Gas / LPG / Propane                             |  |  |  |  |
| Control                            | Touch Control Panel                                     |  |  |  |  |
| Roasting Profile                   | 15 Roasting Profile Storage page                        |  |  |  |  |
| Lighting                           | 12 Volt – Led Lighting Lamp                             |  |  |  |  |
| Wall                               | Double Wall 800° İnsulation                             |  |  |  |  |
| Number of Engines                  | 4 pcs                                                   |  |  |  |  |
| Safety                             | Heat detector burner sensor ½ with extinguishing scheme |  |  |  |  |