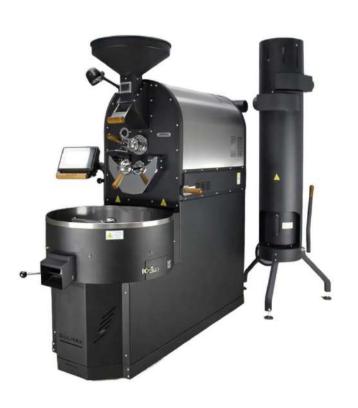

# COFFEE ROASTER NOVA 6

# **GENERAL INFORMATION**

| Drum Capacity                      | 6 Kg                                                    |  |  |  |  |
|------------------------------------|---------------------------------------------------------|--|--|--|--|
| Drum Working Ratio                 | 1/3                                                     |  |  |  |  |
| Batch Size                         | 24-30 Kg / per hour                                     |  |  |  |  |
| Roasting time                      | 12-15 Min.                                              |  |  |  |  |
| Roasting Type                      | Thermal                                                 |  |  |  |  |
| Electrical Power Working           | 3x220 / 3x380 Volt 50-60 Hz.                            |  |  |  |  |
| Max. Electricity Consumption Power | 1.1 KW                                                  |  |  |  |  |
| Gas Consumption                    | 0.90 m3/ hour                                           |  |  |  |  |
| Fuel Type                          | Natural Gas / LPG / Propane                             |  |  |  |  |
| Control                            | Touch Control Panel                                     |  |  |  |  |
| Roasting Profile                   | 15 Roasting Profile Storage page                        |  |  |  |  |
| Lighting                           | 12 Volt – Led Lighting Lamp                             |  |  |  |  |
| Wall                               | Double Wall 800° İnsulation                             |  |  |  |  |
| Number of Engines                  | 4 pcs                                                   |  |  |  |  |
| Safety                             | Heat detector burner sensor ½ with extinguishing scheme |  |  |  |  |