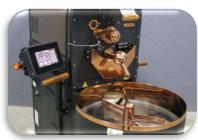

**Animated Control Panel** 

Roasting Profile Support

Large Cooling Tray

Ergonomic Use

AISI 304 Quality Stainless Colling Unit

800° İnsulation

Cooling Between 3-5 min.

Concealed Electrical Panel

#### **FUNCTIONS**

- FAN AND SPEED CONTROL
- DRUM CONTROL
- AUTOMATIC TEMPERATURE ADJUSTMENT
- BURNER AND FLAME CONTROL
- ADJUSTMENT COOLING UNIT MIXER CONTROL
- ROASTING PROFILE ROASTING GRAPH
- TİMER
- DRUM TEMPERATURE INDICATOR
- EXHAUST TEMPERATURE INDICATOR