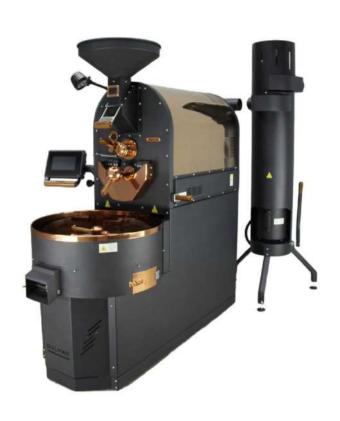

# COFFEE ROASTER NOVA 6

# **GENERAL INFORMATION**

| Drum Capacity                      | 6 Kg                                                    |  |  |  |  |
|------------------------------------|---------------------------------------------------------|--|--|--|--|
| Drum Working Ratio                 | 1/3                                                     |  |  |  |  |
| Batch Size                         | 24-30 Kg / per hour                                     |  |  |  |  |
| Roasting time                      | 12-15 Min.                                              |  |  |  |  |
| Roasting Type                      | Thermal                                                 |  |  |  |  |
| Electrical Power Working           | 3x220 / 3x380 Volt 50-60 Hz.                            |  |  |  |  |
| Max. Electricity Consumption Power | 1.1 KW                                                  |  |  |  |  |
| Gas Consumption                    | 0.90 m3/ hour                                           |  |  |  |  |
| Fuel Type                          | Natural Gas / LPG / Propane                             |  |  |  |  |
| Control                            | Touch Control Panel                                     |  |  |  |  |
| Roasting Profile                   | 15 Roasting Profile Storage page                        |  |  |  |  |
| Lighting                           | 12 Volt – Led Lighting Lamp                             |  |  |  |  |
| Wall                               | Double Wall 800° İnsulation                             |  |  |  |  |
| Number of Engines                  | 4 pcs                                                   |  |  |  |  |
| Safety                             | Heat detector burner sensor ½ with extinguishing scheme |  |  |  |  |