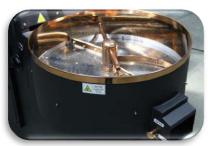

# **GENERAL INFORMATION**

| Drum Capacity                      | 6 Kg                                                    |  |  |  |  |
|------------------------------------|---------------------------------------------------------|--|--|--|--|
| Drum Working Ratio                 | 1/3                                                     |  |  |  |  |
| Batch Size                         | 24-30 Kg / per hour                                     |  |  |  |  |
| Roasting time                      | 12-15 Min.                                              |  |  |  |  |
| Roasting Type                      | Thermal                                                 |  |  |  |  |
| Electrical Power Working           | 3x220 / 3x380 Volt 50-60 Hz.                            |  |  |  |  |
| Max. Electricity Consumption Power | 1.1 KW                                                  |  |  |  |  |
| Gas Consumption                    | 0.90 m3/ hour                                           |  |  |  |  |
| Fuel Type                          | Natural Gas / LPG / Propane                             |  |  |  |  |
| Control                            | Touch Control Panel                                     |  |  |  |  |
| Roasting Profile                   | 15 Roasting Profile Storage page                        |  |  |  |  |
| Lighting                           | 12 Volt – Led Lighting Lamp                             |  |  |  |  |
| Wall                               | Double Wall 800° İnsulation                             |  |  |  |  |
| Number of Engines                  | 4 pcs                                                   |  |  |  |  |
| Safety                             | Heat detector burner sensor ½ with extinguishing scheme |  |  |  |  |