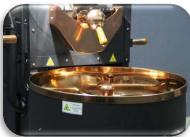

# **GENERAL INFORMATION**

| Drum Capacity                      | 6 Kg                                                    |  |  |  |  |
|------------------------------------|---------------------------------------------------------|--|--|--|--|
| Drum Working Ratio                 | 1/3                                                     |  |  |  |  |
| Batch Size                         | 24-30 Kg / per hour                                     |  |  |  |  |
| Roasting time                      | 12-15 Min.                                              |  |  |  |  |
| Roasting Type                      | Thermal                                                 |  |  |  |  |
| Electrical Power Working           | 3x220 / 3x380 Volt 50-60 Hz.                            |  |  |  |  |
| Max. Electricity Consumption Power | 1.1 KW                                                  |  |  |  |  |
| Gas Consumption                    | 0.90 m3/ hour                                           |  |  |  |  |
| Fuel Type                          | Natural Gas / LPG / Propane                             |  |  |  |  |
| Control                            | Touch Control Panel                                     |  |  |  |  |
| Roasting Profile                   | 15 Roasting Profile Storage page                        |  |  |  |  |
| Lighting                           | 12 Volt – Led Lighting Lamp                             |  |  |  |  |
| Wall                               | Double Wall 800° İnsulation                             |  |  |  |  |
| Number of Engines                  | 4 pcs                                                   |  |  |  |  |
| Safety                             | Heat detector burner sensor ½ with extinguishing scheme |  |  |  |  |