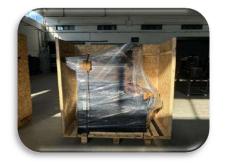

### SHIPPING DIMENSIONS

| Н       | h       | L       | W       | WEİGHT | PRODUCT             | Н       | L       | W      | WEIGHT |
|---------|---------|---------|---------|--------|---------------------|---------|---------|--------|--------|
| 1870 MM | 1700 MM | 2240 MM | 1550 MM | 380 KG | ROASTING<br>MACHINE | 1750 MM | 2000 MM | 900 MM | 440 KG |
|         |         |         |         |        | SHELL SİLO          | 1650 MM | 650 MM  | 500 MM | 120 KG |