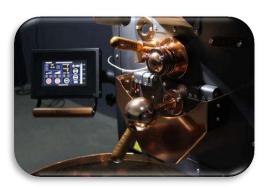

**Animated Control Panel** 

Roasting Profile Support

Large Cooling Tray

Ergonomic Use

AISI 304 Quality Stainless Colling Unit

800° İnsulation

Cooling Between 3-5 min.

Concealed Electrical Panel

#### PANEL FEATURES