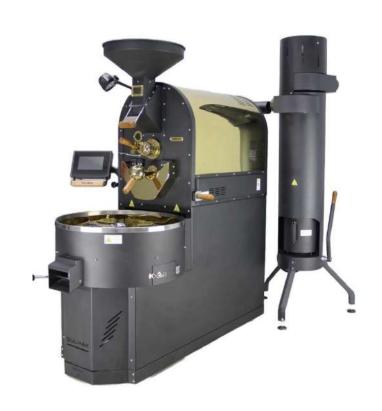

# COFFEE ROASTER NOVA 6

# **GENERAL INFORMATION**

| Drum Capacity                      | 6 Kg                                                    |  |  |  |  |
|------------------------------------|---------------------------------------------------------|--|--|--|--|
| Drum Working Ratio                 | 1/3                                                     |  |  |  |  |
| Batch Size                         | 24-30 Kg / per hour                                     |  |  |  |  |
| Roasting time                      | 12-15 Min.                                              |  |  |  |  |
| Roasting Type                      | Thermal                                                 |  |  |  |  |
| Electrical Power Working           | 3x220 / 3x380 Volt 50-60 Hz.                            |  |  |  |  |
| Max. Electricity Consumption Power | 1.1 KW                                                  |  |  |  |  |
| Gas Consumption                    | 0.90 m3/ hour                                           |  |  |  |  |
| Fuel Type                          | Natural Gas / LPG / Propane                             |  |  |  |  |
| Control                            | Touch Control Panel                                     |  |  |  |  |
| Roasting Profile                   | 15 Roasting Profile Storage page                        |  |  |  |  |
| Lighting                           | 12 Volt – Led Lighting Lamp                             |  |  |  |  |
| Wall                               | Double Wall 800° İnsulation                             |  |  |  |  |
| Number of Engines                  | 4 pcs                                                   |  |  |  |  |
| Safety                             | Heat detector burner sensor ½ with extinguishing scheme |  |  |  |  |