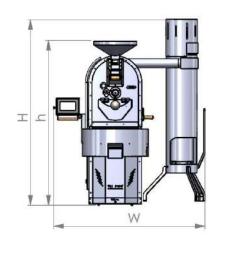

# **DIMENSIONS**

### **MACHINE DIMENSIONS**

### SHIPPING DIMENSIONS

| Н       | h       | L       | W       | WEİGHT | PRODUCT             | Н       | L       | W      | WEIGHT |
|---------|---------|---------|---------|--------|---------------------|---------|---------|--------|--------|
| 1870 MM | 1700 MM | 2240 MM | 1550 MM | 380 KG | ROASTING<br>MACHINE | 1750 MM | 2000 MM | 900 MM | 440 KG |
|         |         |         |         |        | SHELL SİLO          | 1650 MM | 650 MM  | 500 MM | 120 KG |