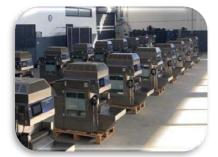

# **DIMENSIONS**



### **MACHINE DIMENSIONS**

### SHIPPING DIMENSIONS











| Н       | h       | L       | W       | WEİGHT | PRODUCT             | Н       | L       | W      | WEIGHT |
|---------|---------|---------|---------|--------|---------------------|---------|---------|--------|--------|
| 1870 MM | 1700 MM | 2240 MM | 1550 MM | 380 KG | ROASTING<br>MACHINE | 1750 MM | 2000 MM | 900 MM | 440 KG |
|         |         |         |         |        | SHELL SİLO          | 1650 MM | 650 MM  | 500 MM | 120 KG |



## **ONLINE SUPPORT**

### WARRANTY









+90 532 368 2154









English – Russian – Turkish – Arabic client advisors

Electrical warranty (Siemens): 12 month Mechanical warranty: 24 month

#### **EXPORT**

#### **SOME OF REFERENCE**























































## **CONTACT INFORMATION**



+90 532 368 2154



+90 236 816 3822



info@gulmak.com.tr

sales@gulmak.com.tr





Seyitali Mah. 219 Sk. No:29 Kula / MANİSA / TURKEY



gulmak machines



gulmak machines



gulmak machines



gulmak machines