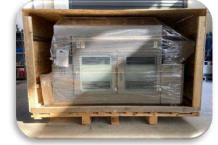

### SHIPPING DIMENSIONS

| Н       | h       | L       | W       | WEİGHT | PRODUCT             | Н       | L       | W      | WEIGHT |
|---------|---------|---------|---------|--------|---------------------|---------|---------|--------|--------|
| 1870 MM | 1700 MM | 2240 MM | 1550 MM | 380 KG | ROASTING<br>MACHINE | 1750 MM | 2000 MM | 900 MM | 440 KG |
|         |         |         |         |        | SHELL SİLO          | 1650 MM | 650 MM  | 500 MM | 120 KG |