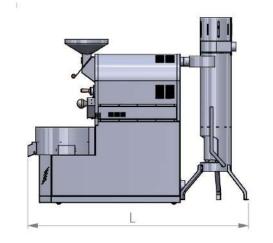

# **DIMENSIONS**

### **MACHINE DIMENSIONS**

### SHIPPING DIMENSIONS

| Н       | h       | L       | W       | WEİGHT | PRODUCT             | Н       | L       | W      | WEIGHT |
|---------|---------|---------|---------|--------|---------------------|---------|---------|--------|--------|
| 1870 MM | 1700 MM | 2240 MM | 1550 MM | 380 KG | ROASTING<br>MACHINE | 1750 MM | 2000 MM | 900 MM | 440 KG |
|         |         |         |         |        | SHELL SİLO          | 1650 MM | 650 MM  | 500 MM | 120 KG |