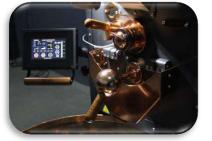

**Animated Control Panel** 

Roasting Profile Support

Large Cooling Tray

Ergonomic Use

AISI 304 Quality Stainless Colling Unit

800° İnsulation

Cooling Between 3-5 min.

Concealed Electrical Panel

#### PANEL FEATURES