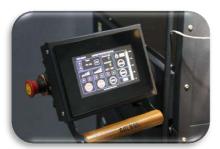

#### PANEL FEATURES

#### **FUNCTIONS**

- FAN AND SPEED CONTROL
- DRUM CONTROL
- AUTOMATIC TEMPERATURE ADJUSTMENT
- BURNER AND FLAME CONTROL
- ADJUSTMENT COOLING UNIT MIXER CONTROL
- ROASTING PROFILE ROASTING GRAPH
- TİMER
- DRUM TEMPERATURE INDICATOR
- EXHAUST TEMPERATURE INDICATOR