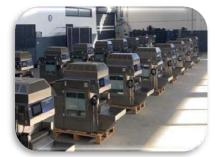

|
| PEANUT             | 14 KG    |
| PUMPKIN SEEDS      | 8 KG     |
| PEANUTS IN SHELL   | 8 KG     |
| CASEW              | 14 KG    |







<sup>\*</sup> VALUES ARE PRESENT AS AVERAGES

# **DIMENSIONS**



### **MACHINE DIMENSIONS**





| Height H | Lenght L | Width W | Weight |
|----------|----------|---------|--------|
| 1600 MM  | 1150 MM  | 620 MM  | 80 KG  |

### **DIMENSIONS IN THE BOX**





| Height H | Lenght L | Width W | Weight |
|----------|----------|---------|--------|
| 1900 MM  | 1250 MM  | 800 MM  | 146 KG |



## **ONLINE SUPPORT**

### WARRANTY









+90 532 368 2154









English – Russian – Turkish – Arabic client advisors

Electrical warranty (Siemens): 12 month Mechanical warranty: 24 month

#### **EXPORT**

#### **SOME OF REFERENCE**























































## **CONTACT INFORMATION**



+90 532 368 2154



+90 236 816 3822



info@gulmak.com.tr

sales@gulmak.com.tr





Seyitali Mah. 219 Sk. No:29 Kula / MANİSA / TURKEY



gulmak machines



gulmak machines



gulmak machines



gulmak machines