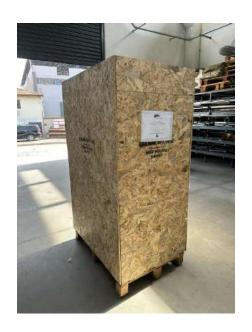

### **DIMENSIONS IN THE BOX**

| Height H | Lenght L | Width W | Weight |
|----------|----------|---------|--------|
| 1900 MM  | 1250 MM  | 800 MM  | 146 KG |