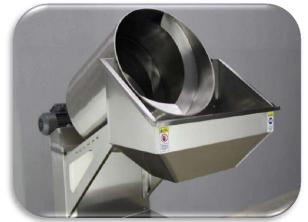

# GENERAL INFORMATION

| Capacity                      | 8-15 Kg              |
|-------------------------------|----------------------|
| Salting time                  | 10-15 min.           |
| Drum volume                   | 85 lt.               |
| Working Electric power        | 220 Volt / 50-60 Hz. |
| Max. Electric power (startup) | 0.25 KW              |
| Control                       | Manual               |
| Mixing palette                | 2 pcs                |
| Drum speed                    | Regulated            |