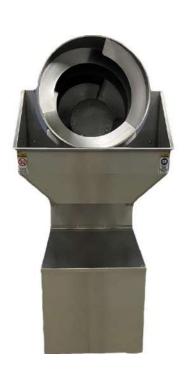

## TM 15 NUT SALTING MACHINE

## **NUTS SALTING MACHINE TM15**

# GENERAL INFORMATION

| Capacity                      | 8-15 Kg              |
|-------------------------------|----------------------|
| Salting time                  | 10-15 min.           |
| Drum volume                   | 85 lt.               |
| Working Electric power        | 220 Volt / 50-60 Hz. |
| Max. Electric power (startup) | 0.25 KW              |
| Control                       | Manual               |
| Mixing palette                | 2 pcs                |
| Drum speed                    | Regulated            |

### **MACHINE DIMENSIONS**

| Height H | Lenght L | Width W | Weight |
|----------|----------|---------|--------|
| 1600 MM  | 1150 MM  | 620 MM  | 80 KG  |