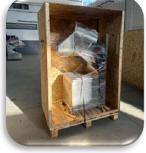

### **DIMENSIONS IN THE BOX**

| Height H | Lenght L | Width W | Weight |
|----------|----------|---------|--------|
| 1900 MM  | 1250 MM  | 800 MM  | 146 KG |