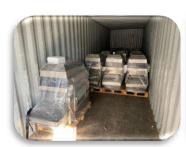

NUT             | 14 KG    |
| PUMPKIN SEEDS      | 8 KG     |
| PEANUTS IN SHELL   | 8 KG     |
| CASEW              | 14 KG    |







<sup>\*</sup> VALUES ARE PRESENT AS AVERAGES

# **DIMENSIONS**



### **MACHINE DIMENSIONS**





| Height H | Lenght L | Width W | Weight |
|----------|----------|---------|--------|
| 1600 MM  | 1150 MM  | 620 MM  | 80 KG  |

### **DIMENSIONS IN THE BOX**





| Height H | Lenght L | Width W | Weight |
|----------|----------|---------|--------|
| 1900 MM  | 1250 MM  | 800 MM  | 146 KG |



## **ONLINE SUPPORT**

### WARRANTY









+90 532 368 2154









English – Russian – Turkish – Arabic client advisors

Electrical warranty (Siemens): 12 month Mechanical warranty: 24 month

#### **EXPORT**

#### **SOME OF REFERENCE**























































## **CONTACT INFORMATION**



+90 532 368 2154



+90 236 816 3822



info@gulmak.com.tr

sales@gulmak.com.tr





Seyitali Mah. 219 Sk. No:29 Kula / MANİSA / TURKEY



gulmak machines



gulmak machines



gulmak machines



gulmak machines