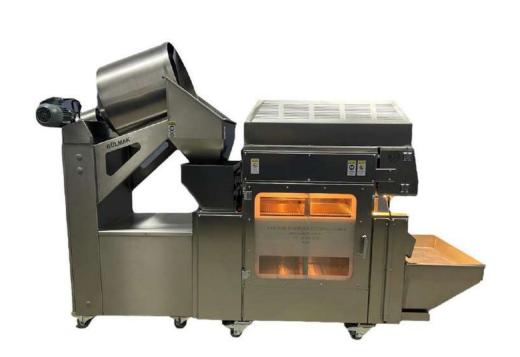

## TM 15 NUT SALTING MACHINE

## **NUTS SALTING MACHINE TM15**

# GENERAL INFORMATION

| Capacity                      | 8-15 Kg              |
|-------------------------------|----------------------|
| Salting time                  | 10-15 min.           |
| Drum volume                   | 85 lt.               |
| Working Electric power        | 220 Volt / 50-60 Hz. |
| Max. Electric power (startup) | 0.25 KW              |
| Control                       | Manual               |
| Mixing palette                | 2 pcs                |
| Drum speed                    | Regulated            |