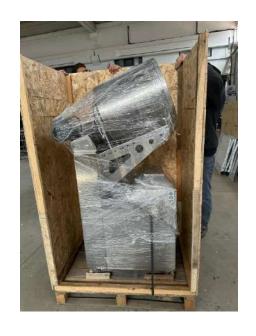

### **DIMENSIONS IN THE BOX**

| Height H | Lenght L | Width W | Weight |
|----------|----------|---------|--------|
| 1900 MM  | 1250 MM  | 800 MM  | 146 KG |