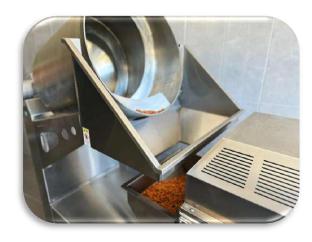

## TM 15 NUT SALTING MACHINE

## **NUTS SALTING MACHINE TM15**

## MAXIMUM CAPACITY

| PRODUCT            | CAPACITY |
|--------------------|----------|
| SUNFLOWER SEEDS    | 10 KG    |
| SUNFLOWER (WHITE)  | 10 KG    |
| PISTACHIO IN SHELL | 12 KG    |
| PISTACHIO          | 12 KG    |
| ALMOND             | 15 KG    |
| HAZELNUT           | 15 KG    |
| PEANUT             | 14 KG    |
| PUMPKIN SEEDS      | 8 KG     |
| PEANUTS IN SHELL   | 8 KG     |
| CASEW              | 14 KG    |