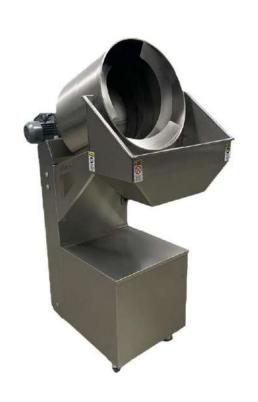

## TM 15 NUT SALTING MACHINE

## **NUTS SALTING MACHINE TM15**

# GENERAL INFORMATION

| Capacity                      | 8-15 Kg              |
|-------------------------------|----------------------|
| Salting time                  | 10-15 min.           |
| Drum volume                   | 85 lt.               |
| Working Electric power        | 220 Volt / 50-60 Hz. |
| Max. Electric power (startup) | 0.25 KW              |
| Control                       | Manual               |
| Mixing palette                | 2 pcs                |
| Drum speed                    | Regulated            |