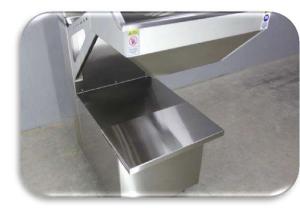

# GENERAL INFORMATION

| Capacity                      | 8-15 Kg              |
|-------------------------------|----------------------|
| Salting time                  | 10-15 min.           |
| Drum volume                   | 85 lt.               |
| Working Electric power        | 220 Volt / 50-60 Hz. |
| Max. Electric power (startup) | 0.25 KW              |
| Control                       | Manual               |
| Mixing palette                | 2 pcs                |
| Drum speed                    | Regulated            |