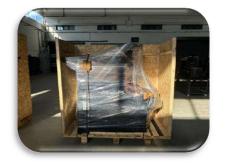

### **DIMENSIONS IN THE BOX**

| Height H | Lenght L | Width W | Weight |
|----------|----------|---------|--------|
| 1900 MM  | 1250 MM  | 800 MM  | 146 KG |