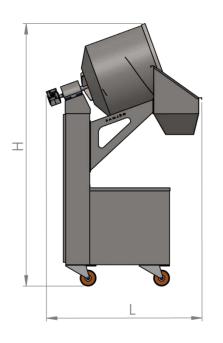

# **DIMENSIONS**

### **MACHINE DIMENSIONS**

| Height H | Lenght L | Width W | Weight |
|----------|----------|---------|--------|
| 1600 MM  | 1150 MM  | 620 MM  | 80 KG  |