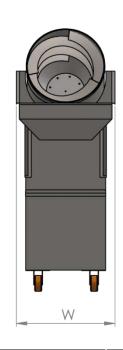

# **DIMENSIONS**

### **MACHINE DIMENSIONS**

| Height H | Lenght L | Width W | Weight |
|----------|----------|---------|--------|
| 1600 MM  | 1150 MM  | 620 MM  | 80 KG  |