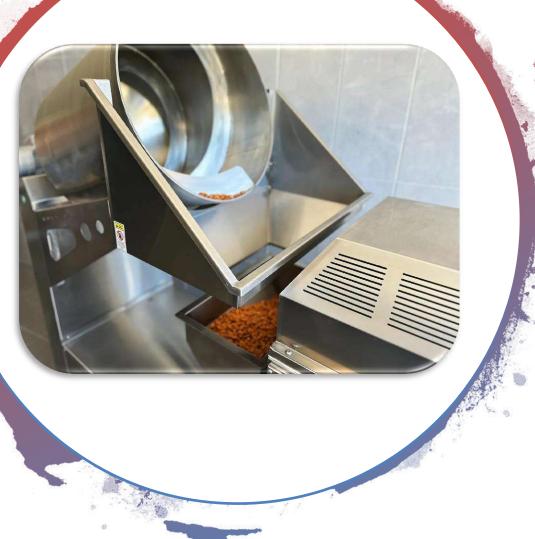

## TM 15 NUT SALTING MACHINE

## **NUTS SALTING MACHINE TM15**

# GENERAL INFORMATION

| Capacity                      | 8-15 Kg              |
|-------------------------------|----------------------|
| Salting time                  | 10-15 min.           |
| Drum volume                   | 85 lt.               |
| Working Electric power        | 220 Volt / 50-60 Hz. |
| Max. Electric power (startup) | 0.25 KW              |
| Control                       | Manual               |
| Mixing palette                | 2 pcs                |
| Drum speed                    | Regulated            |