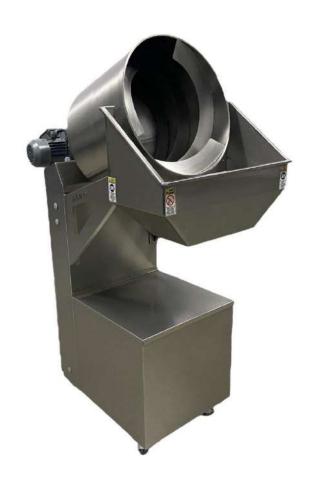

# **NUT SALTING MACHINE TM 30**

# GENERAL INFORMATION

| Capacity                      | 25-30 Kg             |
|-------------------------------|----------------------|
| Salting time                  | 10-15 min.           |
| Drum volume                   | 150 lt.              |
| Working Electric power        | 220 Volt / 50-60 Hz. |
| Max. Electric power (startup) | 0.25 KW              |
| Control                       | Manual               |
| Mixing palette                | 2 pcs                |
| Drum speed                    | Regulated            |