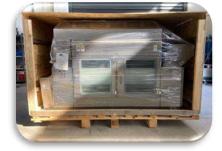

### PACKAGE DIMENSIONS

| Height H | Lenght L | Width W | Weight |
|----------|----------|---------|--------|
| 2150 MM  | 1500 MM  | 850 MM  | 180 KG |