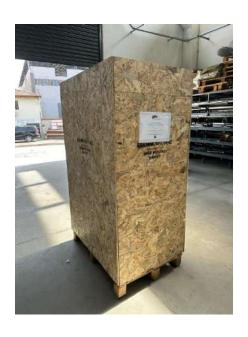

### PACKAGE DIMENSIONS

| Height H | Lenght L | Width W | Weight |
|----------|----------|---------|--------|
| 2150 MM  | 1500 MM  | 850 MM  | 180 KG |