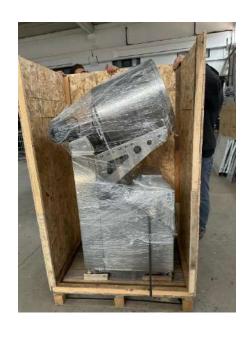

### PACKAGE DIMENSIONS

| Height H | Lenght L | Width W | Weight |
|----------|----------|---------|--------|
| 2150 MM  | 1500 MM  | 850 MM  | 180 KG |