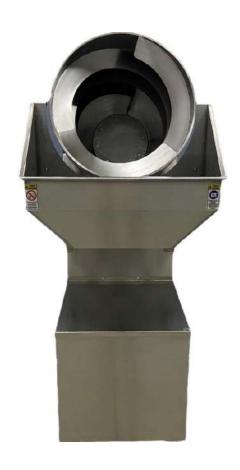

# **NUT SALTING MACHINE TM 30**

# GENERAL INFORMATION

| Capacity                      | 25-30 Kg             |
|-------------------------------|----------------------|
| Salting time                  | 10-15 min.           |
| Drum volume                   | 150 lt.              |
| Working Electric power        | 220 Volt / 50-60 Hz. |
| Max. Electric power (startup) | 0.25 KW              |
| Control                       | Manual               |
| Mixing palette                | 2 pcs                |
| Drum speed                    | Regulated            |