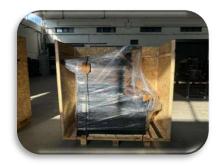

### PACKAGE DIMENSIONS

| Height H | Lenght L | Width W | Weight |
|----------|----------|---------|--------|
| 2150 MM  | 1500 MM  | 850 MM  | 180 KG |