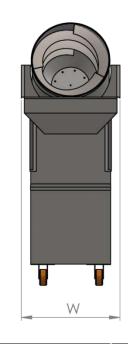

# **DIMENSIONS**

### **MACHINE DIMENSIONS**

| Height H | Lenght L | Width W | Weight |
|----------|----------|---------|--------|
| 1850 MM  | 1380 MM  | 780 MM  | 110 KG |