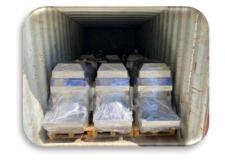

NUT           | 30 KG    |
| PEANUT             | 30 KG    |
| PUMPKIN SEEDS      | 22 KG    |
| PEANUTS IN SHELL   | 20 KG    |
| CASHEW             | 28 KG    |



<sup>\*</sup> VALUES ARE PRESENT AS AVERAGES

# **DIMENSIONS**



### **MACHINE DIMENSIONS**





| Height H | Lenght L | Width W | Weight |
|----------|----------|---------|--------|
| 1850 MM  | 1380 MM  | 780 MM  | 110 KG |

### PACKAGE DIMENSIONS





| Height H | Lenght L | Width W | Weight |
|----------|----------|---------|--------|
| 2150 MM  | 1500 MM  | 850 MM  | 180 KG |



## **ONLINE SUPPORT**

## **WARRANTY**









+90 532 368 2154









English – Russian – Turkish – Arabic client advisors

Electrical warranty (Siemens): 12 month Mechanical warranty: 24 month

#### **EXPORT**

#### **SOME OF REFERENCE**























































## **CONTACT INFORMATION**



+90 532 368 2154



+90 236 816 3822



info@gulmak.com.tr

sales@gulmak.com.tr





Seyitali Mah. 219 Sk. No:29 Kula / MANİSA / TURKEY



gulmak machines



gulmak machines



gulmak machines



gulmak machines