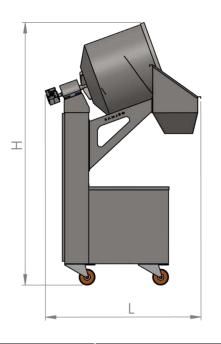

# **DIMENSIONS**

### **MACHINE DIMENSIONS**

| Height H | Lenght L | Width W | Weight |
|----------|----------|---------|--------|
| 1850 MM  | 1380 MM  | 780 MM  | 110 KG |