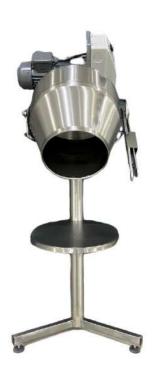

# NUT SALTING MACHINE TM 5

# GENERAL INFORMATION

| Capacity                      | 4-8Kg/ per hour      |
|-------------------------------|----------------------|
| Salting time                  | 10-15 min.           |
| Drum volume                   | 10 lt.               |
| Working Electric power        | 380 Volt / 50-60 Hz. |
| Max. Electric power (startup) | 0.18 KW              |
| Control                       | Manual               |
| Drum speed                    | Standart             |

#### **MACHINE DIMENSIONS**

| Height H | Lenght L | Width W | Weight |
|----------|----------|---------|--------|
| 1550 MM  | 400 MM   | 600 MM  | 32 KG  |