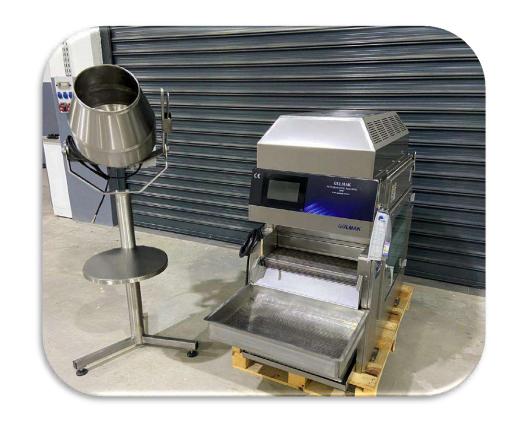

# NUT SALTING MACHINE TM 5

# GENERAL INFORMATION

| Capacity                      | 4-8Kg/ per hour      |
|-------------------------------|----------------------|
| Salting time                  | 10-15 min.           |
| Drum volume                   | 10 lt.               |
| Working Electric power        | 380 Volt / 50-60 Hz. |
| Max. Electric power (startup) | 0.18 KW              |
| Control                       | Manual               |
| Drum speed                    | Standart             |

#### **MACHINE DIMENSIONS**

| Height H | Lenght L | Width W | Weight |
|----------|----------|---------|--------|
| 1550 MM  | 400 MM   | 600 MM  | 32 KG  |