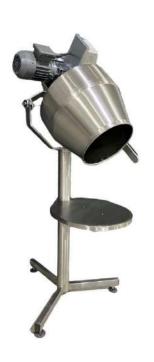

# NUT SALTING MACHINE TM 5

# GENERAL INFORMATION

| Capacity                      | 4-8Kg/ per hour      |
|-------------------------------|----------------------|
| Salting time                  | 10-15 min.           |
| Drum volume                   | 10 lt.               |
| Working Electric power        | 380 Volt / 50-60 Hz. |
| Max. Electric power (startup) | 0.18 KW              |
| Control                       | Manual               |
| Drum speed                    | Standart             |

#### **MACHINE DIMENSIONS**

| Height H | Lenght L | Width W | Weight |
|----------|----------|---------|--------|
| 1550 MM  | 400 MM   | 600 MM  | 32 KG  |