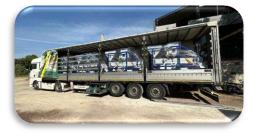

| 7 KG     |
| PUMPKIN SEEDS      | 5 KG     |
| PEANUTS IN SHELL   | 4 KG     |
| CASHEW             | 6 KG     |







<sup>\*</sup> VALUES ARE PRESENT AS AVERAGES

# **DIMENSIONS**



#### **MACHINE DIMENSIONS**



| Height H | Lenght L | Width W | Weight |
|----------|----------|---------|--------|
| 1550 MM  | 400 MM   | 600 MM  | 32 KG  |

#### **DIMENSIONS IN THE BOX**





| Height H | Lenght L | Width W | Weight |
|----------|----------|---------|--------|
| 1650 MM  | 800 MM   | 650 MM  | 45 KG  |



## **ONLINE SUPPORT**

### WARRANTY









+90 532 368 2154









English – Russian – Turkish – Arabic client advisors

Electrical warranty (Siemens): 12 month Mechanical warranty: 24 month

#### **EXPORT**

#### **SOME OF REFERENCE**























































# **CONTACT INFORMATION**



+90 532 368 2154



+90 236 816 3822



info@gulmak.com.tr

sales@gulmak.com.tr





Seyitali Mah. 219 Sk. No:29 Kula / MANİSA / TURKEY



gulmak machines



gulmak machines



gulmak machines



gulmak machines