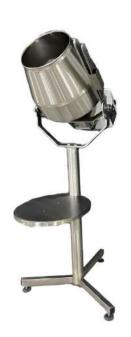

# NUT SALTING MACHINE TM 5

# GENERAL INFORMATION

| Capacity                      | 4-8Kg/ per hour      |
|-------------------------------|----------------------|
| Salting time                  | 10-15 min.           |
| Drum volume                   | 10 lt.               |
| Working Electric power        | 380 Volt / 50-60 Hz. |
| Max. Electric power (startup) | 0.18 KW              |
| Control                       | Manual               |
| Drum speed                    | Standart             |

#### **MACHINE DIMENSIONS**

| Height H | Lenght L | Width W | Weight |
|----------|----------|---------|--------|
| 1550 MM  | 400 MM   | 600 MM  | 32 KG  |