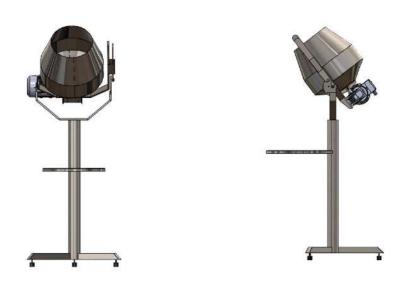

# NUT SALTING MACHINE TM 5

# GENERAL INFORMATION

| Capacity                      | 4-8Kg/ per hour      |
|-------------------------------|----------------------|
| Salting time                  | 10-15 min.           |
| Drum volume                   | 10 lt.               |
| Working Electric power        | 380 Volt / 50-60 Hz. |
| Max. Electric power (startup) | 0.18 KW              |
| Control                       | Manual               |
| Drum speed                    | Standart             |

#### **MACHINE DIMENSIONS**

| Height H | Lenght L | Width W | Weight |
|----------|----------|---------|--------|
| 1550 MM  | 400 MM   | 600 MM  | 32 KG  |