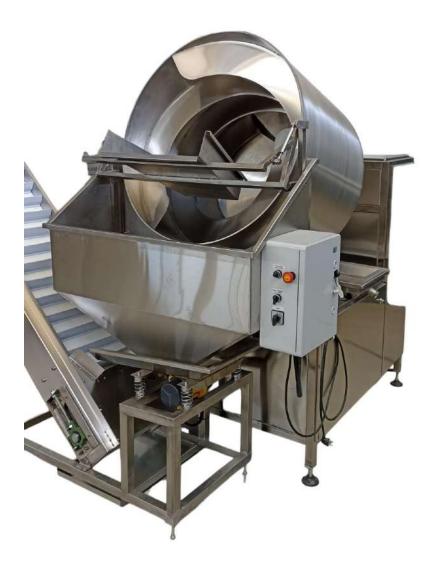

### TM60 NUT SALTING MACHINE

## NUT SALTING MACHINE TM 60

### GENERAL İNFORMATION

| Capacity                         | 50-60 Kg             |
|----------------------------------|----------------------|
| Salting time                     | 10-15 min.           |
| Drum volume                      | 200 lt.              |
| Working Electric power           | 380 Volt / 50-60 Hz. |
| Max. Electric power<br>(startup) | 0.75 KW              |
| Control                          | Manual               |
| Mixing palette                   | 3 pcs                |
| Drum speed                       | Regulated            |

### MAXIMUM CAPACITY

| PRODUCT            | CAPACITY |
|--------------------|----------|
| SUNFLOWER SEEDS    | 50 KG    |
| SUNFLOWER (WHİTE)  | 50 KG    |
| PISTACHIO IN SHELL | 60 KG    |
| PISTACHIO          | 55 KG    |
| ALMOND             | 60 KG    |
| HAZELNUT           | 60 KG    |
| PEANUT             | 60 KG    |
| PUMPKİN SEEDS      | 45 KG    |
| PEANUTS IN SHELL   | 40 KG    |
| CASHEW             | 55 KG    |