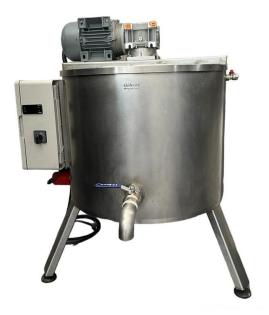

### DRAGEE CHOCOLATE COATING MACHINE DSK01-S80

#### DRAGEE CHOCOLATE COATING MACHINE DSK01-S80

# **GENERAL INFORMATION**

| Capacity                    | 80 Kg/ per hour                   |
|-----------------------------|-----------------------------------|
| Drum diameter               | 1000 mm                           |
| Coating time                | 60-90 min.                        |
| Storage parameters          | 25 Product parameter storage page |
| Heat                        | Can use between 5-30°             |
| Humidity                    | 10% - 15%                         |
| İndoor air unit power       | 3400 BTU                          |
| Fuel type                   | Electricity                       |
| Working electrical voltages | 220 Volt / 50-60 Hz.              |
| Motor power                 | 3.5 Kw                            |

**Touch control panel** 

3400 BTU Cooling power

AISI 304 quality stainless steel

Smooth coating drum

Spray system

Easy cleaning