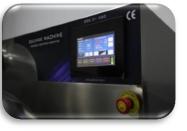

### CONTROL PANEL FEATURES

#### **FUNCTIONS:**

CHOCOLATE SPRAY FEEDING AND CONTROL

DRUM SPEED AND CONTROL

FAN SPEED

COOLING UNIT CONTROL

**TEMPERATURE SETTING** 

SAVE OPTIONS