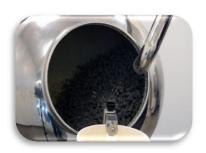

|
|-----------------------------|-----------------------------------|
| Drum diameter               | 1000 mm                           |
| Coating time                | 60-90 min.                        |
| Storage parameters          | 25 Product parameter storage page |
| Heat                        | Can use between 5-30°             |
| Humidity                    | 10% - 15%                         |
| İndoor air unit power       | 3400 BTU                          |
| Fuel type                   | Electricity                       |
| Working electrical voltages | 220 Volt / 50-60 Hz.              |
| Motor power                 | 3.5 Kw                            |



**Touch control panel** 



3400 BTU Cooling power



AISI 304 quality stainless steel



Smooth coating drum



Spray system



Easy cleaning

### CONTROL PANEL FEATURES

#### **FUNCTIONS:**

CHOCOLATE SPRAY FEEDING AND CONTROL

DRUM SPEED AND CONTROL

FAN SPEED

COOLING UNIT CONTROL

**TEMPERATURE SETTING** 

SAVE OPTIONS



## DIMENSIONS



### **MACHINE DIMENSIONS**

### **SHIPPING DIMENSIONS**



| Н       | L       | W       | WEİGHT |
|---------|---------|---------|--------|
| 1800 MM | 1600 MM | 1000 MM | 380 KG |



| Н       | L       | W       | WEIGHT |
|---------|---------|---------|--------|
| 2000 MM | 1850 MM | 1200 MM | 450 KG |

## ADDITIONAL EQUIPMENT







**Chocolate spray** 

**Chocolate melting tank** 

# **ONLINE SUPPORT**



### WARRANTY











**English – Russian – Turkish – Arabic client advisors** 

Electrical warranty (Siemens): 12 month Mechanical warranty: 24 mon