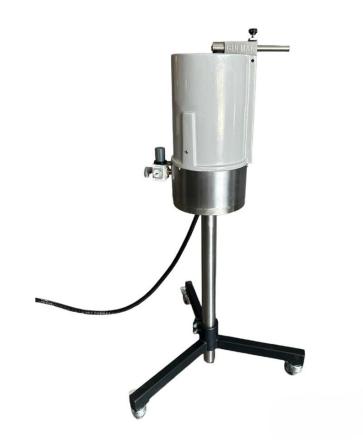

voltages | 220 Volt / 50-60 Hz.              |
| Motor power                 | 3.5 Kw                            |



**Touch control panel** 



3400 BTU Cooling power



AISI 304 quality stainless steel



Smooth coating drum



Spray system



Easy cleaning

### CONTROL PANEL FEATURES

#### **FUNCTIONS:**

CHOCOLATE SPRAY FEEDING AND CONTROL

DRUM SPEED AND CONTROL

FAN SPEED

COOLING UNIT CONTROL

**TEMPERATURE SETTING** 

SAVE OPTIONS



## DIMENSIONS



### **MACHINE DIMENSIONS**

### **SHIPPING DIMENSIONS**



| Н       | L       | W       | WEİGHT |
|---------|---------|---------|--------|
| 1800 MM | 1600 MM | 1000 MM | 380 KG |



| Н       | L       | W       | WEIGHT |
|---------|---------|---------|--------|
| 2000 MM | 1850 MM | 1200 MM | 450 KG |

## ADDITIONAL EQUIPMENT







**Chocolate spray** 

**Chocolate melting tank** 

# **ONLINE SUPPORT**



### WARRANTY











**English – Russian – Turkish – Arabic client advisors** 

Electrical warranty (Siemens): 12 month Mechanical warranty: 24 month

#### **EXPORT**



# **CONTACT INFORMATION**



+90 532 368 2154



+90 236 816 3822



info@gulmak.com.tr

sales@gulmak.com.tr





Seyitali Mah. 219 Sk. No:29 Kula / MANİSA / TURKEY



gulmak machines



gulmak machines



gulmak machines



gulmak machines