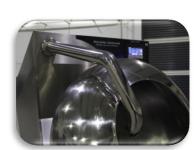

### CONTROL PANEL FEATURES

#### **FUNCTIONS:**

CHOCOLATE SPRAY FEEDING AND CONTROL

DRUM SPEED AND CONTROL

FAN SPEED

COOLING UNIT CONTROL

**TEMPERATURE SETTING** 

SAVE OPTIONS