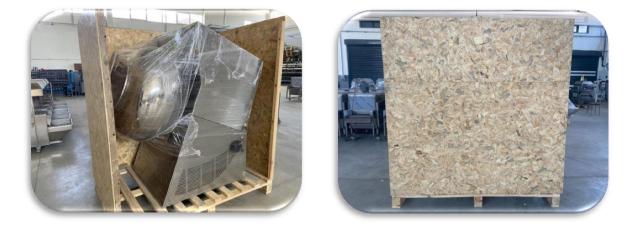

### **SHIPPING DIMENSIONS**

| Н       | L       | W       | WEİGHT |
|---------|---------|---------|--------|
| 1800 MM | 1600 MM | 1000 MM | 380 KG |

| Н       | L       | W       | WEIGHT |
|---------|---------|---------|--------|
| 2000 MM | 1850 MM | 1200 MM | 450 KG |