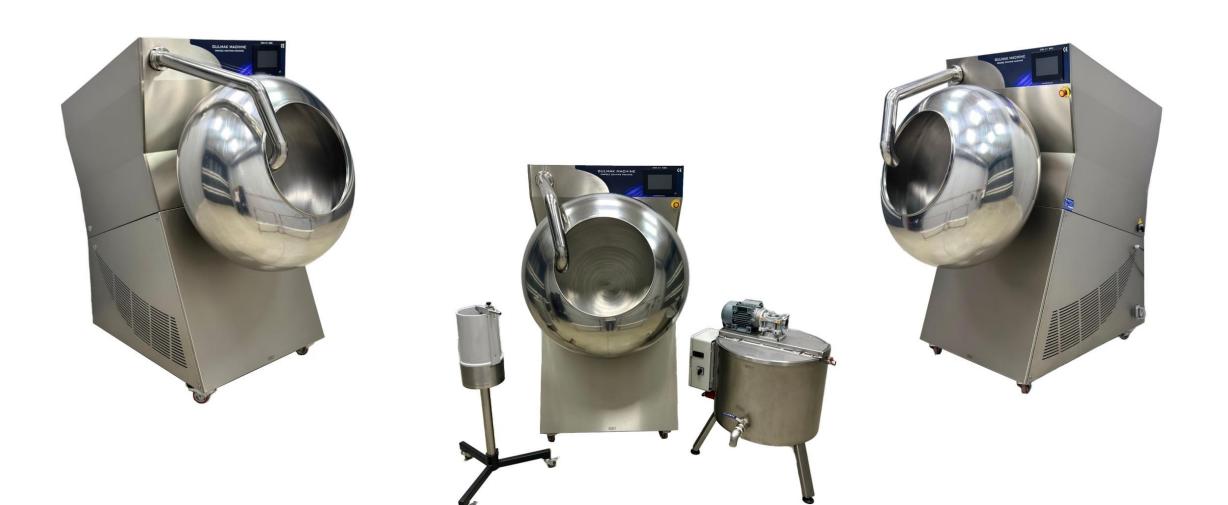

### DRAGEE CHOCOLATE COATING MACHINE DSK01-S80

#### DRAGEE CHOCOLATE COATING MACHINE DSK01-S80

**Touch control panel** 

3400 BTU Cooling power

AISI 304 quality stainless steel

Smooth coating drum

Spray system

Easy cleaning

## ADDITIONAL EQUIPMENT

**Chocolate spray** 

**Chocolate melting tank** 