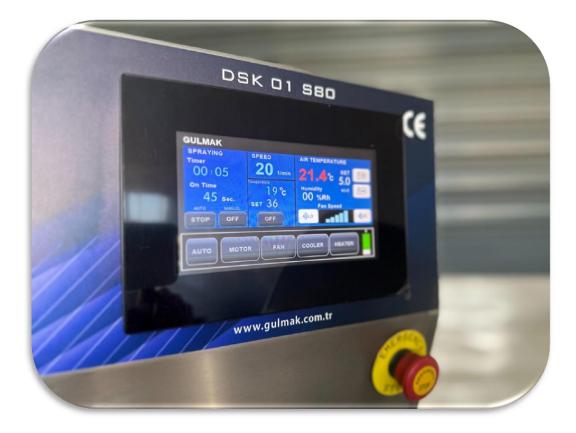

### CONTROL PANEL FEATURES

#### **FUNCTIONS:**

CHOCOLATE SPRAY FEEDING AND CONTROL

DRUM SPEED AND CONTROL

FAN SPEED

COOLING UNIT CONTROL

**TEMPERATURE SETTING** 

SAVE OPTIONS