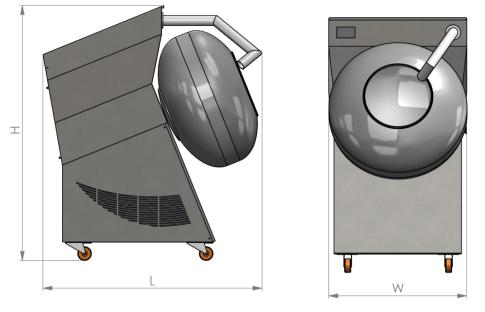

## DIMENSIONS

### **MACHINE DIMENSIONS**

### **SHIPPING DIMENSIONS**

| Н       | L       | W       | WEİGHT |
|---------|---------|---------|--------|
| 1800 MM | 1600 MM | 1000 MM | 380 KG |

| Н       | L       | W       | WEIGHT |
|---------|---------|---------|--------|
| 2000 MM | 1850 MM | 1200 MM | 450 KG |